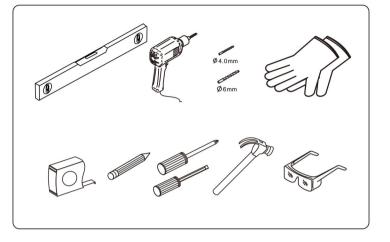

## Mirror diagram



## Tools required



Two persons required for correct installation

## Before Installation

- Please read these instructions carefully before installation.
- Installation should be only carried out by a qualified professional. .
- ENSURE THAT ELECTRICAL CONNECTIONS ARE TURNED OFF AT THE . CONSUMER UNIT OR FUSE BOARD BEFORE INSTALLING OR CARRYING OUT ANY MAINTENANCE.
- Please take note of the Tools Required prior to commencement of any installation procedures.
- Follow the Installation Steps on Page 2 to ensure that the correct installation . method is adhered to. Please also read all operating and safety instructions before commencing any installation to ensure complete understanding of the installation procedure.
- All information provided by these guidelines are based on the latest . technical product info