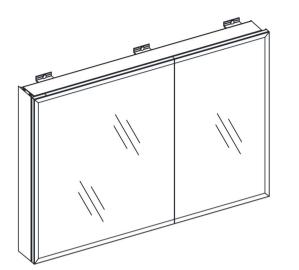

## Mirror diagram



## Tools required



Two persons required for correct installation

## Before Installation

- Please read these instructions carefully before installation.
- Installation should be only carried out by a qualified professional. .
- ENSURE THAT ELECTRICAL CONNECTIONS ARE TURNED OFF AT THE . CONSUMER UNIT OR FUSE BOARD BEFORE INSTALLING OR CARRYING OUT ANY MAINTENANCE.
- Please take note of the Tools Required prior to commencement of any installation procedures.
- Follow the Installation Steps on Page 2 to ensure that the correct installation . method is adhered to. Please also read all operating and safety instructions before commencing any installation to ensure complete understanding of the installation procedure.
- All information provided by these guidelines are based on the latest . t