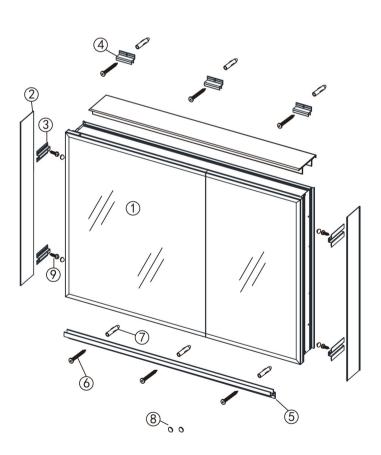

## Mirror diagram

## Material Statement

- [1] Mirror cabinet 1pc [4] Upper bracket 3pcs
- [2] Side panel 2pcs [5] Bottom bracket 1pc
- [8] Screw cap 6pcs
- [7] Wall plus 6pcs
- [10] Cover plate 1pc

- [9] ST4\*8 screw 4pcs