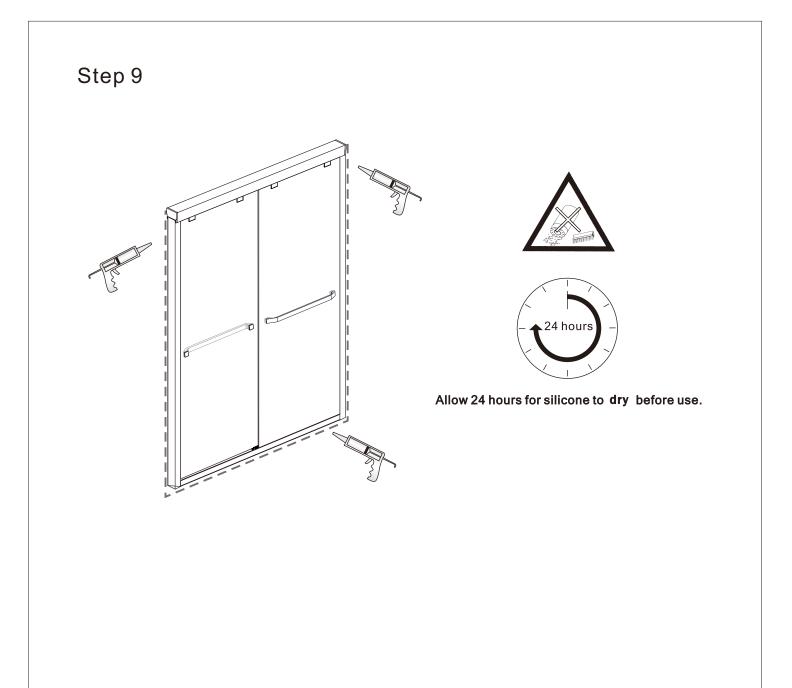

#### Notes: Safety glass can not be re-worked.

Please read these instructions carefully before start of installation.

Special care should be taken when drilling walls to avoid hidden pipes or electrical cables. Note: This product is heavy and may require two people to install.