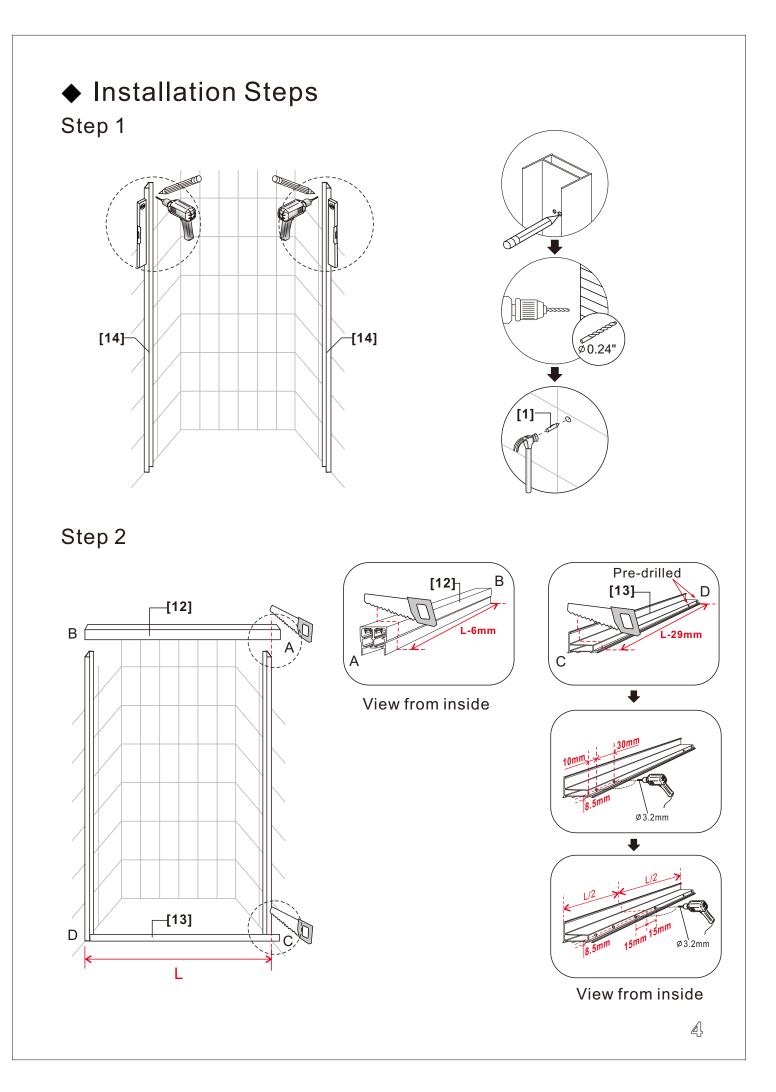

## Box Contents :

| 1xInstallation<br>Instruction.                                                        |  |
|---------------------------------------------------------------------------------------|--|
| [1] 6xWall Plugs.<br>[2] 6xRound Head Screws ST4x35.                                  |  |
| [3] 6xRound Head Screws ST4x12.                                                       |  |
| [4] 6xSupports.                                                                       |  |
| [5] 6xBottom Guides Cap.<br>[6] 6xRound Head Screws ST4x16. ■<br>[7] 3xBottom Guides. |  |
| [8] 4xRoller.                                                                         |  |
| [9] 4xGlass Clamp Gaskets.<br>[10] 4xGlass Clamp.                                     |  |
| [11] 2xTop Rail End Caps .                                                            |  |
| [12] 1xTop Rail.                                                                      |  |
| [13] 1xBottom Rail. ■                                                                 |  |
| [14] 2xWall Posts .                                                                   |  |
| [15] 2xHandle Sets.                                                                   |  |
| [16] 2xDoor Panels.                                                                   |  |
| [17] 1x0.16" Allen Key.                                                               |  |

[17] 1x0.16" Allen Key.

Step 4

[3] ← Round Head Screw ST4x12.

7