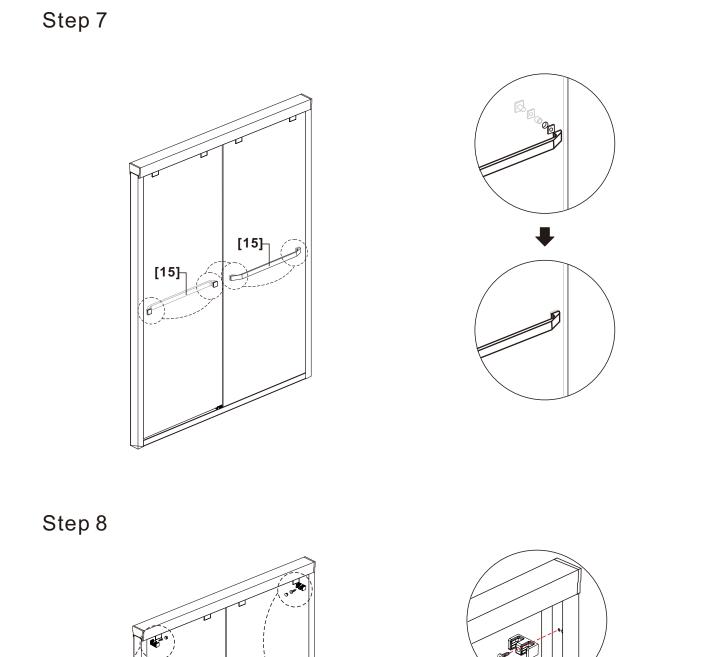

## Box Contents :

| 1xInstallation<br>Instruction.                                                        |  |
|---------------------------------------------------------------------------------------|--|
| [1] 6xWall Plugs.<br>[2] 6xRound Head Screws ST4x35.                                  |  |
| [3] 6xRound Head Screws ST4x12.                                                       |  |
| [4] 6xSupports.                                                                       |  |
| [5] 6xBottom Guides Cap.<br>[6] 6xRound Head Screws ST4x16. ■<br>[7] 3xBottom Guides. |  |
| [8] 4xRoller.                                                                         |  |
| [9] 4xGlass Clamp Gaskets.<br>[10] 4xGlass Clamp.                                     |  |
| [11] 2xTop Rail End Caps .                                                            |  |
| [12] 1xTop Rail.                                                                      |  |
| [13] 1xBottom Rail. ■                                                                 |  |
| [14] 2xWall Posts .                                                                   |  |
| [15] 2xHandle Sets.                                                                   |  |
| [16] 2xDoor Panels.                                                                   |  |
| [17] 1x0.16" Allen Key.                                                               |  |