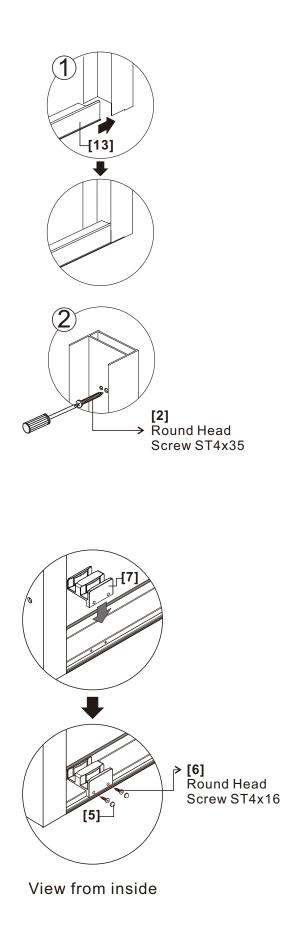

## Box Contents :

| 1xInstallation<br>Instruction.                                                        |  |
|---------------------------------------------------------------------------------------|--|
| [1] 6xWall Plugs.<br>[2] 6xRound Head Screws ST4x35.                                  |  |
| [3] 6xRound Head Screws ST4x12.                                                       |  |
| [4] 6xSupports.                                                                       |  |
| [5] 6xBottom Guides Cap.<br>[6] 6xRound Head Screws ST4x16. ■<br>[7] 3xBottom Guides. |  |
| [8] 4xRoller.                                                                         |  |
| [9] 4xGlass Clamp Gaskets.<br>[10] 4xGlass Clamp.                                     |  |
| [11] 2xTop Rail End Caps .                                                            |  |
| [12] 1xTop Rail.                                                                      |  |
| [13] 1xBottom Rail. ■                                                                 |  |
| [14] 2xWall Posts .                                                                   |  |
| [15] 2xHandle Sets.                                                                   |  |
| [16] 2xDoor Panels.                                                                   |  |
| [17] 1x0.16" Allen Key.                                                               |  |