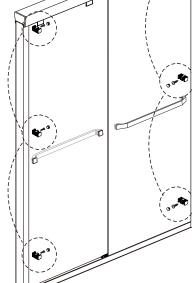

## Box Contents :

| 1xInstallation<br>Instruction.                                                        |  |
|---------------------------------------------------------------------------------------|--|
| [1] 6xWall Plugs.<br>[2] 6xRound Head Screws ST4x35.                                  |  |
| [3] 6xRound Head Screws ST4x12.                                                       |  |
| [4] 6xSupports.                                                                       |  |
| [5] 6xBottom Guides Cap.<br>[6] 6xRound Head Screws ST4x16. ■<br>[7] 3xBottom Guides. |  |
| [8] 4xRoller.                                                                         |  |
| [9] 4xGlass Clamp Gaskets.<br>[10] 4xGlass Clamp.                                     |  |
| [11] 2xTop Rail End Caps .                                                            |  |
| [12] 1xTop Rail.                                                                      |  |
| [13] 1xBottom Rail. ■                                                                 |  |
| [14] 2xWall Posts .                                                                   |  |
| [15] 2xHandle Sets.                                                                   |  |
| [16] 2xDoor Panels.                                                                   |  |
| [17] 1x0.16" Allen Key.                                                               |  |