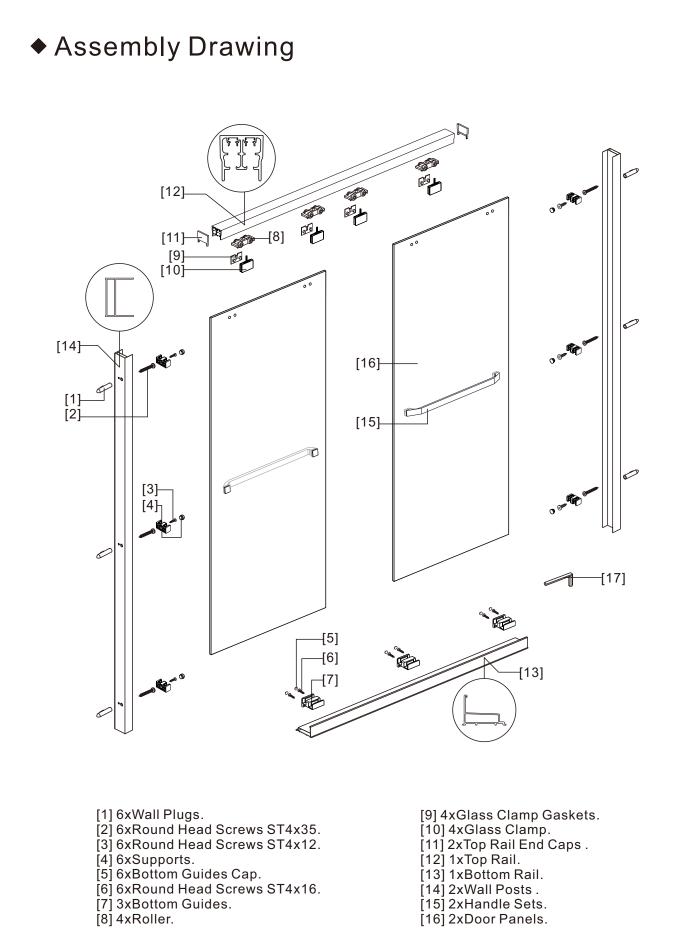

## Box Contents :

| 1xInstallation<br>Instruction.                                                        |  |
|---------------------------------------------------------------------------------------|--|
| [1] 6xWall Plugs.<br>[2] 6xRound Head Screws ST4x35.                                  |  |
| [3] 6xRound Head Screws ST4x12.                                                       |  |
| [4] 6xSupports.                                                                       |  |
| [5] 6xBottom Guides Cap.<br>[6] 6xRound Head Screws ST4x16. ■<br>[7] 3xBottom Guides. |  |
| [8] 4xRoller.                                                                         |  |
| [9] 4xGlass Clamp Gaskets.<br>[10] 4xGlass Clamp.                                     |  |
| [11] 2xTop Rail End Caps .                                                            |  |
| [12] 1xTop Rail.                                                                      |  |
| [13] 1xBottom Rail. ■                                                                 |  |
| [14] 2xWall Posts .                                                                   |  |
| [15] 2xHandle Sets.                                                                   |  |
| [16] 2xDoor Panels.                                                                   |  |
| [17] 1x0.16" Allen Key.                                                               |  |

[17] 1x0.16" Allen Key.

Step 4

[3] ← Round Head Screw ST4x12.

7