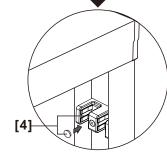

## Box Contents :

| 1xInstallation<br>Instruction.                                                        |  |
|---------------------------------------------------------------------------------------|--|
| [1] 6xWall Plugs.<br>[2] 6xRound Head Screws ST4x35.                                  |  |
| [3] 6xRound Head Screws ST4x12.                                                       |  |
| [4] 6xSupports.                                                                       |  |
| [5] 6xBottom Guides Cap.<br>[6] 6xRound Head Screws ST4x16. ■<br>[7] 3xBottom Guides. |  |
| [8] 4xRoller.                                                                         |  |
| [9] 4xGlass Clamp Gaskets.<br>[10] 4xGlass Clamp.                                     |  |
| [11] 2xTop Rail End Caps .                                                            |  |
| [12] 1xTop Rail.                                                                      |  |
| [13] 1xBottom Rail. ■                                                                 |  |
| [14] 2xWall Posts .                                                                   |  |
| [15] 2xHandle Sets.                                                                   |  |
| [16] 2xDoor Panels.                                                                   |  |
| [17] 1x0.16" Allen Key.                                                               |  |