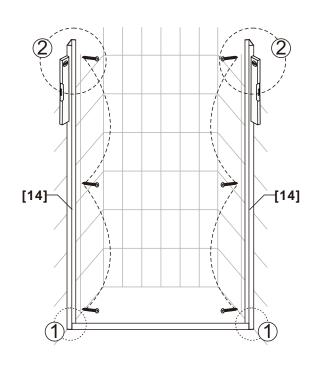

## Box Contents :

| 1xInstallation<br>Instruction.                                                        |  |
|---------------------------------------------------------------------------------------|--|
| [1] 6xWall Plugs.<br>[2] 6xRound Head Screws ST4x35.                                  |  |
| [3] 6xRound Head Screws ST4x12.                                                       |  |
| [4] 6xSupports.                                                                       |  |
| [5] 6xBottom Guides Cap.<br>[6] 6xRound Head Screws ST4x16. ■<br>[7] 3xBottom Guides. |  |
| [8] 4xRoller.                                                                         |  |
| [9] 4xGlass Clamp Gaskets.<br>[10] 4xGlass Clamp.                                     |  |
| [11] 2xTop Rail End Caps .                                                            |  |
| [12] 1xTop Rail.                                                                      |  |
| [13] 1xBottom Rail. ■                                                                 |  |
| [14] 2xWall Posts .                                                                   |  |
| [15] 2xHandle Sets.                                                                   |  |
| [16] 2xDoor Panels.                                                                   |  |
| [17] 1x0.16" Allen Key.                                                               |  |