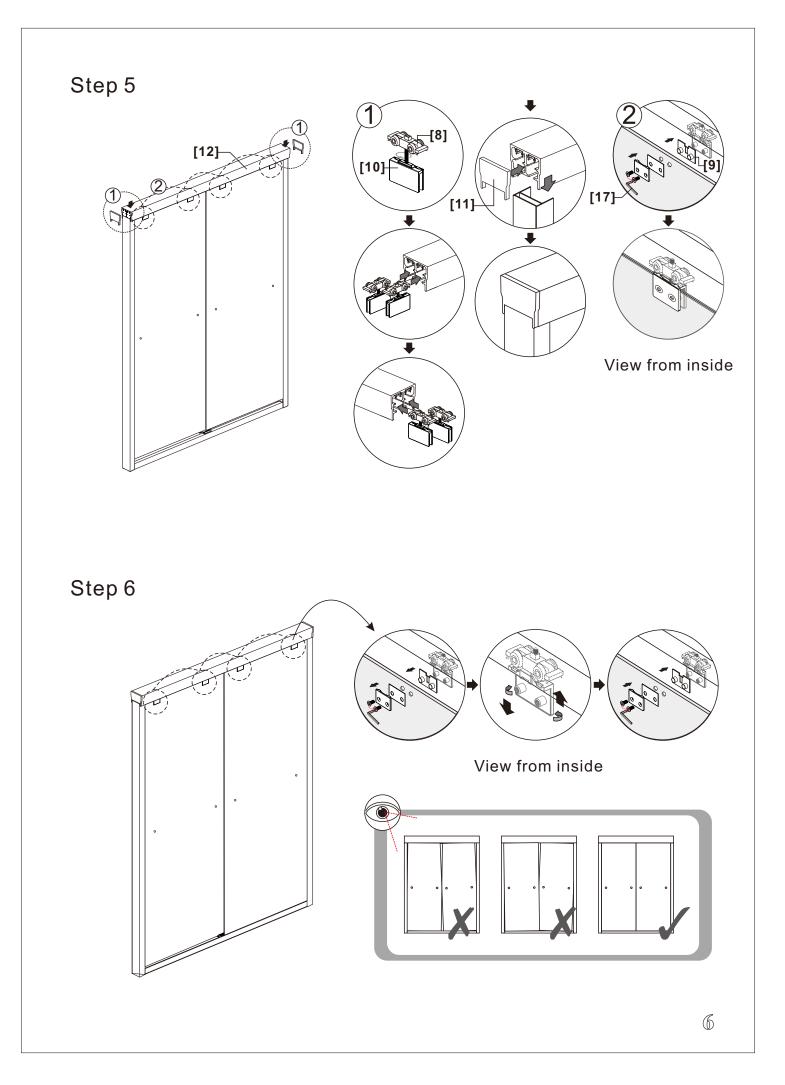

## Box Contents :

| 1xInstallation<br>Instruction.                                                        |  |
|---------------------------------------------------------------------------------------|--|
| [1] 6xWall Plugs.<br>[2] 6xRound Head Screws ST4x35.                                  |  |
| [3] 6xRound Head Screws ST4x12.                                                       |  |
| [4] 6xSupports.                                                                       |  |
| [5] 6xBottom Guides Cap.<br>[6] 6xRound Head Screws ST4x16. ■<br>[7] 3xBottom Guides. |  |
| [8] 4xRoller.                                                                         |  |
| [9] 4xGlass Clamp Gaskets.<br>[10] 4xGlass Clamp.                                     |  |
| [11] 2xTop Rail End Caps .                                                            |  |
| [12] 1xTop Rail.                                                                      |  |
| [13] 1xBottom Rail. ■                                                                 |  |
| [14] 2xWall Posts .                                                                   |  |
| [15] 2xHandle Sets.                                                                   |  |
| [16] 2xDoor Panels.                                                                   |  |
| [17] 1x0.16" Allen Key.                                                               |  |