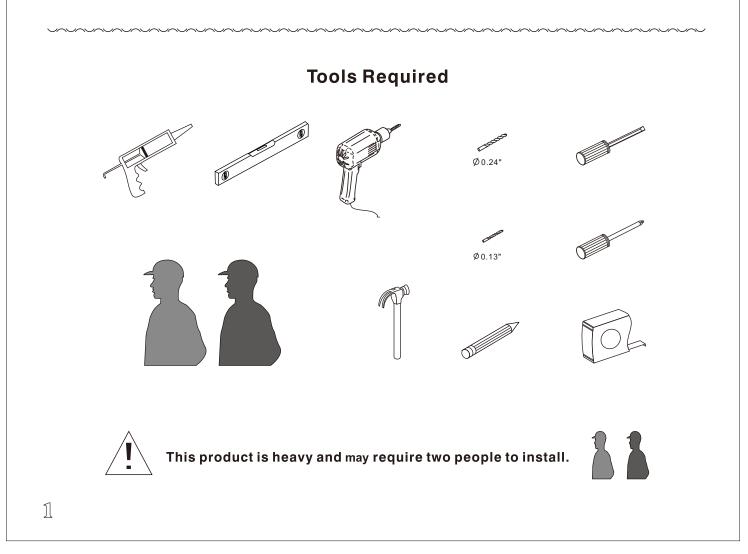

#### Notes: Safety glass can not be re-worked.

Please read these instructions carefully before start of installation.

Special care should be taken when drilling walls to avoid hidden pipes or electrical cables. Note: This product is heavy and may require two people to install.