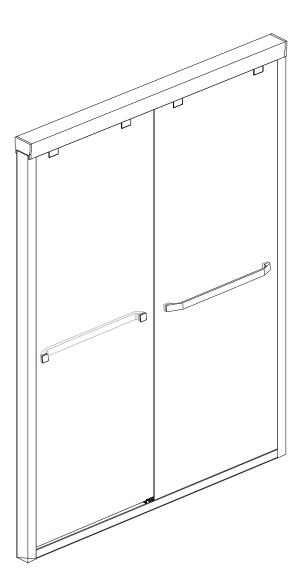

## Box Contents :

| 1xInstallation<br>Instruction.                                                        |  |
|---------------------------------------------------------------------------------------|--|
| [1] 6xWall Plugs.<br>[2] 6xRound Head Screws ST4x35.                                  |  |
| [3] 6xRound Head Screws ST4x12.                                                       |  |
| [4] 6xSupports.                                                                       |  |
| [5] 6xBottom Guides Cap.<br>[6] 6xRound Head Screws ST4x16. ■<br>[7] 3xBottom Guides. |  |
| [8] 4xRoller.                                                                         |  |
| [9] 4xGlass Clamp Gaskets.<br>[10] 4xGlass Clamp.                                     |  |
| [11] 2xTop Rail End Caps .                                                            |  |
| [12] 1xTop Rail.                                                                      |  |
| [13] 1xBottom Rail. ■                                                                 |  |
| [14] 2xWall Posts .                                                                   |  |
| [15] 2xHandle Sets.                                                                   |  |
| [16] 2xDoor Panels.                                                                   |  |
| [17] 1x0.16" Allen Key.                                                               |  |