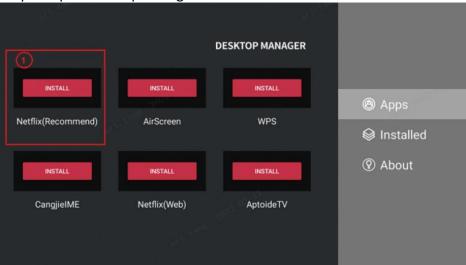

## How to use Netflix(Recommend) from Desktopmanager?

Step 1: Open desktopmanager

Download and install Netflix(Recommend)