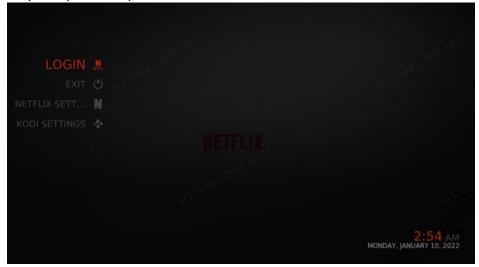

#### Step 2: Open the apk

#### Step 3: Login the apk

|     | N Login                                                                                                                                                                  |
|-----|--------------------------------------------------------------------------------------------------------------------------------------------------------------------------|
|     | Choose the login method<br>(if the login with E-Mail/Password always returns "incorrect<br>password", then use Authentication key, instructions in the GitHub<br>ReadMe) |
|     | AD   E-MAIL/PAS AUTHENTICA                                                                                                                                               |
| ane |                                                                                                                                                                          |