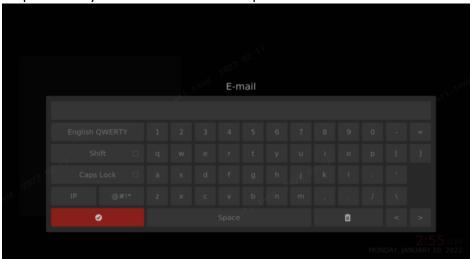

Step 4: Enter your Netflix account and password

Note: @, #,! ... Please select the shift key