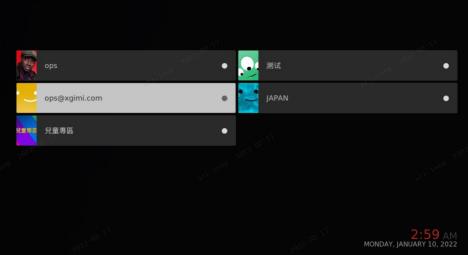

--------------------------------------------------------------------------------------------------------------------------------|
|     | Choose the login method<br>(if the login with E-Mail/Password always returns "incorrect<br>password", then use Authentication key, instructions in the GitHub<br>ReadMe) |
|     | AD   E-MAIL/PAS AUTHENTICA                                                                                                                                               |
| ane |                                                                                                                                                                          |



Step 4: Enter your Netflix account and password

Note: @, #,! ... Please select the shift key

### Step 5:After successful login



#### Step 6: Directory display page and Search page

|   | Only on Netflix | •          | Ď        | Audio description  | •                                   |
|---|-----------------|------------|----------|--------------------|-------------------------------------|
| • | Recommendations | 2622-62-11 | ď        | TV show genres     | 2022-02-11                          |
| Ш | Movie genres    | •          | Ď        | All TV shows       | .i. <sup>tallit</sup>               |
| Ш | All Movies      | •          | F.D      | Lists of all kinds | •                                   |
| Q | Search          | •          | <b>.</b> | Profiles           | •<br>*                              |
|   |                 |            |          |                    | 2:59 AM<br>IONDAY, JANUARY 10, 202