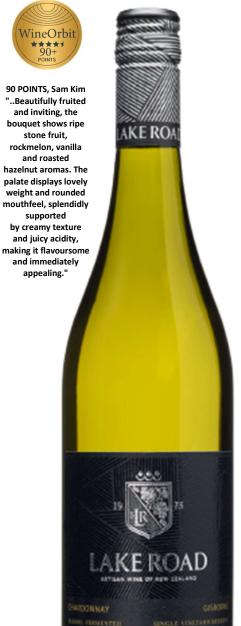

| VINTAGE          | 2022                                                                                                                                                                                                                                                                                                                                                                                                               |
|------------------|--------------------------------------------------------------------------------------------------------------------------------------------------------------------------------------------------------------------------------------------------------------------------------------------------------------------------------------------------------------------------------------------------------------------|
| TASTING<br>NOTES | This wine, a lovely pale straw gold, boasts an aromatic profile of white florals, sweetcorn, stonefruit, and honeydew melon. A hint of lees influence and subtle French oak adds depth. It's medium to full-bodied, with a glorious texture, weight, and length, culminating in a delightful creamy finish. Ready to drink now, it will improve with careful, cool cellaring. Ideal with seafood, chicken, or pork |
| REGION           | Gisborne, New Zealand                                                                                                                                                                                                                                                                                                                                                                                              |
| ANALYSIS         | Alc/vol 13%                                                                                                                                                                                                                                                                                                                                                                                                        |