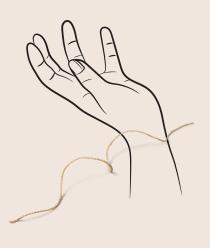

## FITTING GUIDE YAM BRACELETS

Follow this guide to choose your correct bracelet size

0 1 2 3 4 5 6 7 8 9 10

Place a string around your wrist, write a mark on it and measure it with a ruler.

- For a snug/comfort fit, we recommend you add 0.5cm or 1/4 inches to your measured wrist size.
- For a loose fit, add 1cm or 1/2 inches to your measured wrist size.
- Every piece is unique and the measurements may vary slightly.