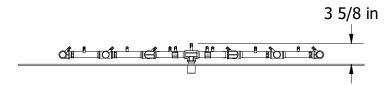

VIEW3 SCALE 0.06

| CHECKED: APPROVED: |      | WARMING TRENDS® www.warming-trends.com                          |              |           | CONFIDENTIAL: Any information , data and drawings embodied in this document are proprietary and strictly confidential, are to be held as confidential and have been supplied with the understanding that they will not be disclosed, in whole or in part or in any form, to third parties without the prior written consent of Warming Trends, LLC. |              |                 |                 |
|--------------------|------|-----------------------------------------------------------------|--------------|-----------|-----------------------------------------------------------------------------------------------------------------------------------------------------------------------------------------------------------------------------------------------------------------------------------------------------------------------------------------------------|--------------|-----------------|-----------------|
|                    |      | 450K BTU Original Brass Burner w/ 60 in Circular Plate Assembly |              |           |                                                                                                                                                                                                                                                                                                                                                     |              |                 |                 |
| REV                | SIZE | PART NUMBER: CUSTOME CFB450ALPL60C                              |              |           | PR:                                                                                                                                                                                                                                                                                                                                                 |              |                 |                 |
| А                  |      | QUOTE:                                                          | TOLERANCE: 0 | .5" SCALE | : 0.06                                                                                                                                                                                                                                                                                                                                              | SHEET:1 OF 1 | DATE: 1/29/2021 | DRAWN: J. Bulla |