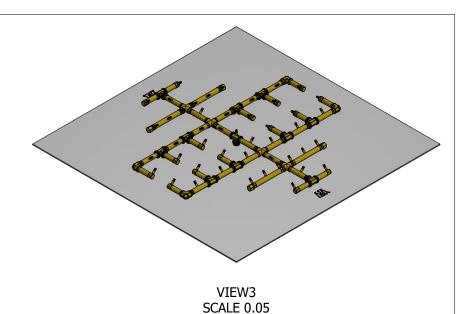

VIEW3 SCALE 0.06

| CHECKED: APPROVED: |      | WARMING TRENDS® www.warming-trends.com                          |              |           | CONFIDENTIAL: Any information , data and drawings embodied in this document are proprietary and strictly confidential, are to be held as confidential and have been supplied with the understanding that they will not be disclosed, in whole or in part or in any form, to third parties without the prior written consent of Warming Trends, LLC. |              |                 |                 |
|--------------------|------|-----------------------------------------------------------------|--------------|-----------|-----------------------------------------------------------------------------------------------------------------------------------------------------------------------------------------------------------------------------------------------------------------------------------------------------------------------------------------------------|--------------|-----------------|-----------------|
|                    |      | 450K BTU Original Brass Burner w/ 60 in Circular Plate Assembly |              |           |                                                                                                                                                                                                                                                                                                                                                     |              |                 |                 |
| REV                | SIZE | PART NUMBER: CUSTOME CFB450ALPL60C                              |              |           | PR:                                                                                                                                                                                                                                                                                                                                                 |              |                 |                 |
| А                  |      | QUOTE:                                                          | TOLERANCE: 0 | .5" SCALE | : 0.06                                                                                                                                                                                                                                                                                                                                              | SHEET:1 OF 1 | DATE: 1/29/2021 | DRAWN: J. Bulla |

APPROVED:

DESCRIPTION:

450K BTU Original Brass Burner w/ 60 in Square Plate Assembly

PART NUMBER:

CFB450ALPL60S

QUOTE:

TOLERANCE: 0.5" SCALE: 0.06 SHEET: 1 OF 1 DATE: 1/29/2021 DRAWN: J. Bulla