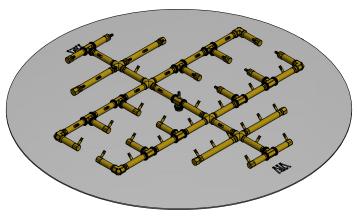

VIEW3 SCALE 0.06

| CHECKED: APPROVED: |      | WARMING TRENDS® www.warming-trends.com                          |              |           | CONFIDENTIAL: Any information , data and drawings embodied in this document are proprietary and strictly confidential, are to be held as confidential and have been supplied with the understanding that they will not be disclosed, in whole or in part or in any form, to third parties without the prior written consent of Warming Trends, LLC. |              |                 |                 |
|--------------------|------|-----------------------------------------------------------------|--------------|-----------|-----------------------------------------------------------------------------------------------------------------------------------------------------------------------------------------------------------------------------------------------------------------------------------------------------------------------------------------------------|--------------|-----------------|-----------------|
|                    |      | 450K BTU Original Brass Burner w/ 60 in Circular Plate Assembly |              |           |                                                                                                                                                                                                                                                                                                                                                     |              |                 |                 |
| REV                | SIZE | PART NUMBER: CUSTOME CFB450ALPL60C                              |              |           | PR:                                                                                                                                                                                                                                                                                                                                                 |              |                 |                 |
| А                  |      | QUOTE:                                                          | TOLERANCE: 0 | .5" SCALE | : 0.06                                                                                                                                                                                                                                                                                                                                              | SHEET:1 OF 1 | DATE: 1/29/2021 | DRAWN: J. Bulla |