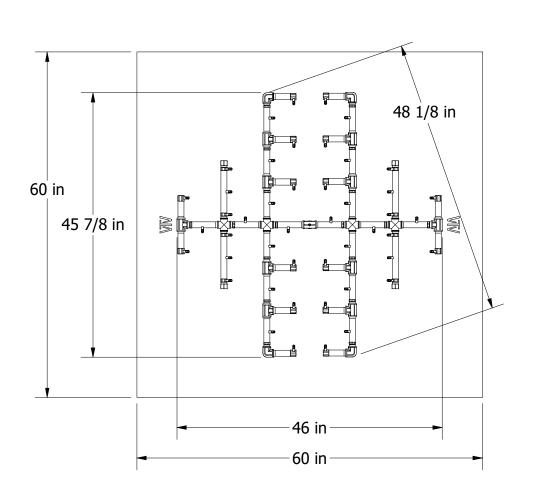

APPROVED:

DESCRIPTION:

450K BTU Original Brass Burner w/ 60 in Square Plate Assembly

PART NUMBER:

CFB450ALPL60S

QUOTE:

TOLERANCE: 0.5" SCALE: 0.06 SHEET: 1 OF 1 DATE: 1/29/2021 DRAWN: J. Bulla