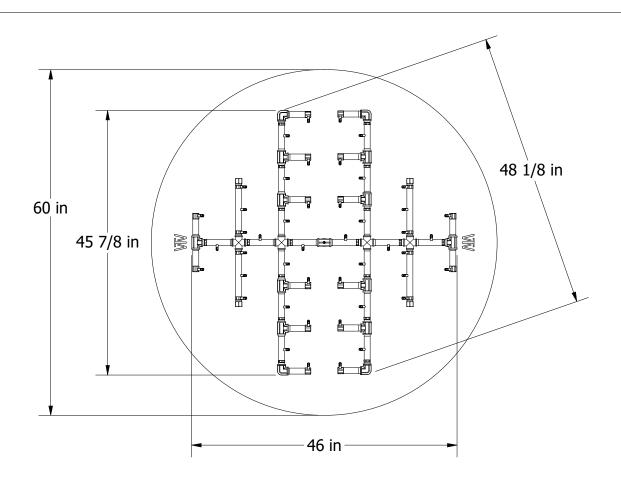

VIEW3 SCALE 0.06

| CHECKED: APPROVED: |      | WARMING TRENDS® www.warming-trends.com                          |              |           | CONFIDENTIAL: Any information , data and drawings embodied in this document are proprietary and strictly confidential, are to be held as confidential and have been supplied with the understanding that they will not be disclosed, in whole or in part or in any form, to third parties without the prior written consent of Warming Trends, LLC. |              |                 |                 |
|--------------------|------|-----------------------------------------------------------------|--------------|-----------|-----------------------------------------------------------------------------------------------------------------------------------------------------------------------------------------------------------------------------------------------------------------------------------------------------------------------------------------------------|--------------|-----------------|-----------------|
|                    |      | 450K BTU Original Brass Burner w/ 60 in Circular Plate Assembly |              |           |                                                                                                                                                                                                                                                                                                                                                     |              |                 |                 |
| REV                | SIZE | PART NUMBER: CUSTOME CFB450ALPL60C                              |              |           | PR:                                                                                                                                                                                                                                                                                                                                                 |              |                 |                 |
| А                  |      | QUOTE:                                                          | TOLERANCE: 0 | .5" SCALE | : 0.06                                                                                                                                                                                                                                                                                                                                              | SHEET:1 OF 1 | DATE: 1/29/2021 | DRAWN: J. Bulla |