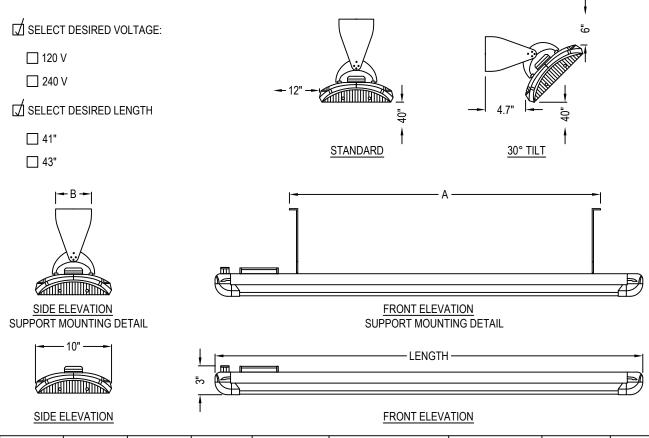

@SRPHEAT

| MODEL    | OUTPUT  | SUPPLY  | SUPPLY | SUPPLY AMP | SUPPLY VOLTAGE/ | DIMENSIONS        | WEIGHT   | SUPPORT MOUNT |
|----------|---------|---------|--------|------------|-----------------|-------------------|----------|---------------|
|          | WATTAGE | VOLTAGE | PHASE  | DRAW       | CONNECTION      |                   |          | AXB           |
| EW18M12  | 1800 W  | 120 V   | 1      | 15A        | 1Ф2W,120 VAC    | 41 X 10 X 3"      | 15.7 LBS | 33.5 X 3.8"   |
|          |         |         |        |            |                 | (105 X 25 X 9 CM) | (7.1 KG) | (85 X 9.6 CM) |
| EW18M12V | 1800 W  | 120 V   | 1      | 15A        | 1Ф2W,120 VAC    | 43 X 10 X 3"      | 16.8 LBS | 33.5 X 3.8"   |
|          |         |         |        |            |                 | (110 X 25 X 9 CM) | (7.6 KG) | (85 X 9.6 CM) |
| EW18M24  | 1800 W  | 240 V   | 1      | 7.5A       | 1Ф2W. 240VAC    | 41 X 10 X 3"      | 15.7 LBS | 33.5 X 3.8"   |
|          |         |         |        |            | , , -           | (105 X 25 X 9 CM) | (7.1 KG) | (85 X 9.6 CM) |
| EW18M24V | 1800 W  | 240 V   | 1      | 7.5A       | 1Ф2W, 240VAC    | 43 X 10 X 3"      | 16.8 LBS | 33.5 X 3.8"   |
|          |         |         |        |            | ., =, =         | (110 X 25 X 9 CM) | (7.6 KG) | (85 X 9.6 CM) |