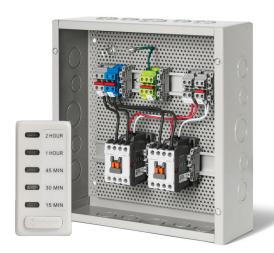

## **CONTACTOR RELAY PANELS**

**14-4700** CP-6000-1X Single Contactor Panel w/Cover — Digital Timer included

**14-4710** CP-12000-2X Dual Contactor Panel w/Cover — Digital Timer included

Optional Flush Mount Access Door sold separately 14-4790