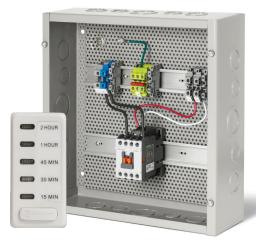

## **CONTACTOR RELAY PANELS**

**14-4700** CP-6000-1X Single Contactor Panel w/Cover — Digital Timer included

**14-4710** CP-12000-2X Dual Contactor Panel w/Cover — Digital Timer included

Optional Flush Mount Access Door sold separately 14-4790