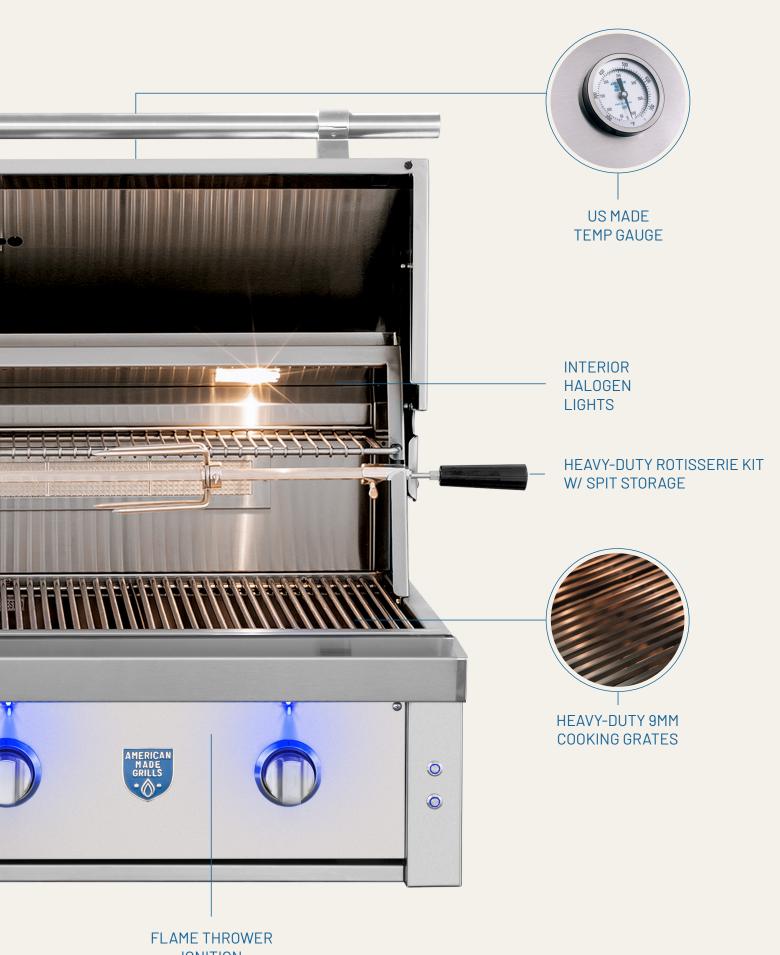

### AMERICAN MADE INGENUITY

The Estate Grill is a luxury gas grill series that is designed and built entirely in the USA. Every feature—interior and exterior lighting, spring-assisted hood, rotisserie storage, and more—was crafted with precision to meet the highest quality standards. The built-in model allows you to craft the perfect outdoor environment, building it into a custom outdoor kitchen island.

#### **FEATURES:**

- »#304 Stainless Steel Construction
- »18-Gauge Double-Lined Hood w/ Spring Assist
- »#304 Stainless Steel Full-Width Hood Handle
- »Total BTUs
  - 30" 64,000 BTU
  - 36" 90,000 BTU
  - 42" 90,000 BTU
- »12,000 BTU Infrared Back Burner
- »26,000 BTU Red Brass Burners
- »Heavy-Duty 9mm Cooking Grates
- »Flame Thrower Ignition
- »Interior Halogen Cooking Lights
- »Blue LED Lights Over Each knob
- »Heat Zone Separators
- »Easy-Clean Briquette System
- »Built-In Rotisserie Spit Storage
- »Built-In and Cart Models Available
- »Tested to the ANSI Z21.58 / CGA 1.6
- »Built, Factory Tested, and Serviced in the USA
- »Lifetime Warranty on All Replacement Parts

#### **INCLUDED ITEMS:**

- »Red Brass Burners
- »Vinyl Grill Cover
- »Rotisserie Kit
- »Stainless Steel Griddle
- »Additional Drop-In Infrared Sear Burner
- »Smoker Tray
- »Care Kit