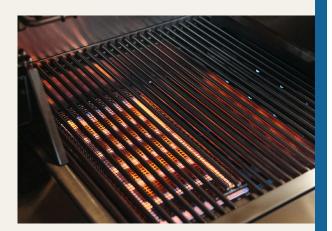

#### **FEATURES:**

- »#304 Stainless Steel Construction
- »18-Gauge Double-Lined Hood w/ Spring Assist
- »#304 Stainless Steel Full-Width Hood Handle
- »Total BTUs
  - 30" 64,000 BTU
  - 36" 90,000 BTU
  - 42" 90,000 BTU
- »12,000 BTU Infrared Back Burner
- »26,000 BTU Red Brass Burners
- »Heavy-Duty 9mm Cooking Grates
- »Flame Thrower Ignition
- »Interior Halogen Cooking Lights
- »Blue LED Lights Over Each knob
- »Heat Zone Separators
- »Easy-Clean Briquette System
- »Built-In Rotisserie Spit Storage
- »Built-In and Cart Models Available
- »Tested to the ANSI Z21.58 / CGA 1.6
- »Built, Factory Tested, and Serviced in the USA
- »Lifetime Warranty on All Replacement Parts