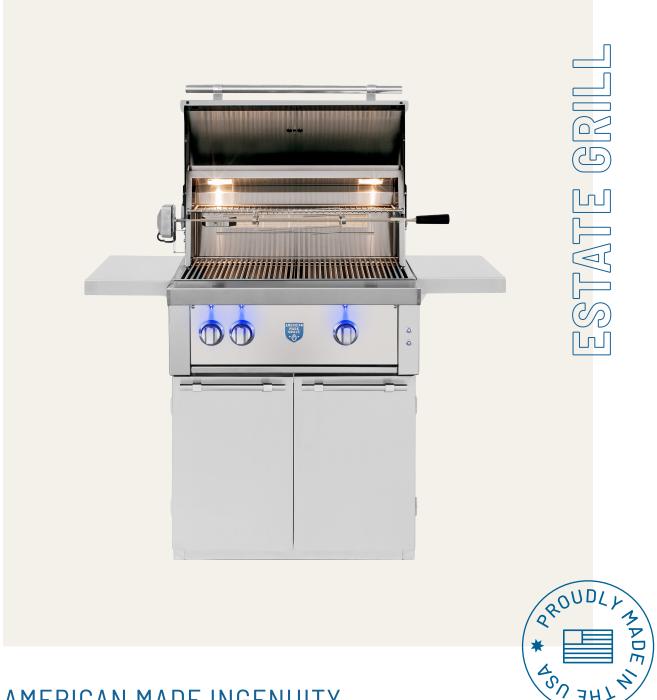

#### **ESTATE BUILT-IN GRILL**

EST30

EST36

EST42

#### **ESTATE FREESTANDING GRILL**

ESTFS30

ESTFS36

ESTFS42