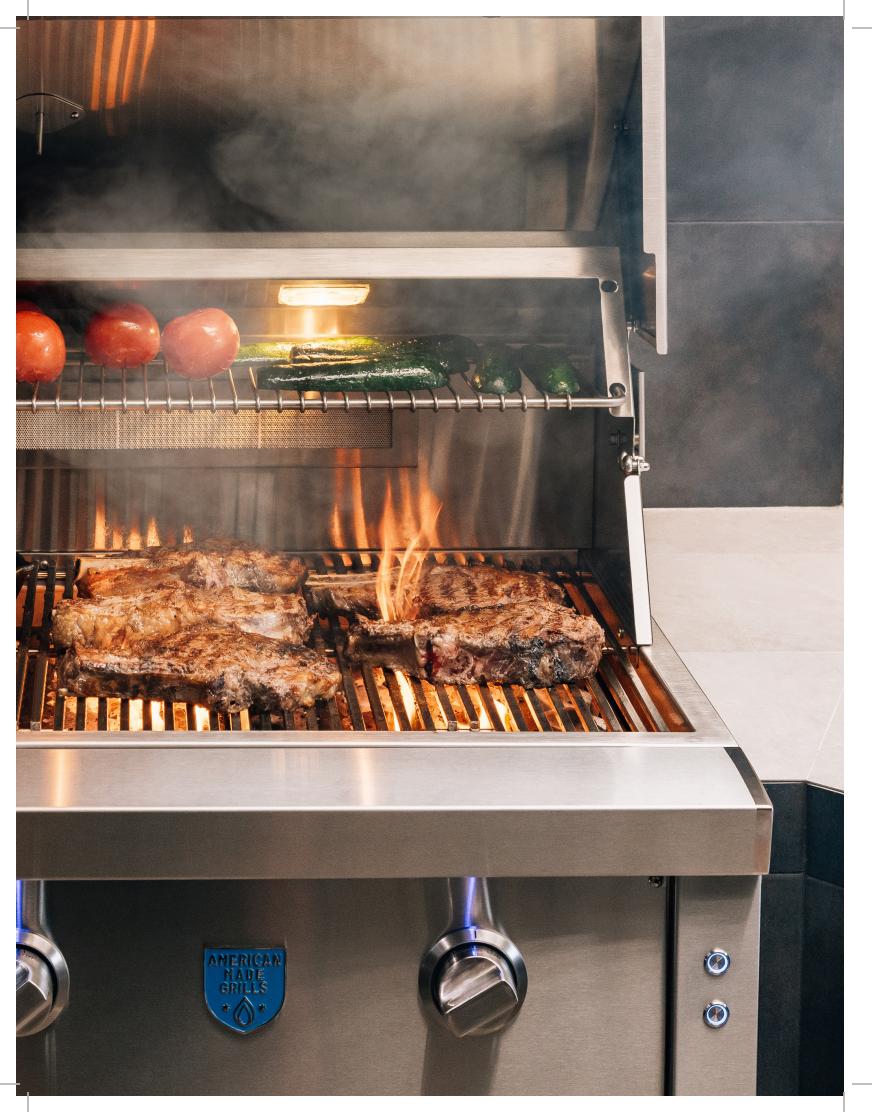

#### **FEATURES:**

- »#304 Stainless Steel Construction
- »18-Gauge Double-Lined Hood w/ Spring Assist
- »#304 Stainless Steel Full-Width Hood Handle
- »Total BTUs
  - 30" 64,000 BTU
  - 36" 90,000 BTU
  - 42" 90,000 BTU
- »12,000 BTU Infrared Back Burner
- »26,000 BTU Red Brass Burners
- »Heavy-Duty 9mm Cooking Grates
- »Flame Thrower Ignition
- »Interior Halogen Cooking Lights
- »Blue LED Lights Over Each knob
- »Heat Zone Separators
- »Easy-Clean Briquette System
- »Built-In Rotisserie Spit Storage
- »Built-In and Cart Models Available
- »Tested to the ANSI Z21.58 / CGA 1.6
- »Built, Factory Tested, and Serviced in the USA
- »Lifetime Warranty on All Replacement Parts

#### **INCLUDED ITEMS:**

- »Red Brass Burners
- »Vinyl Grill Cover
- »Rotisserie Kit
- »Stainless Steel Griddle
- »Additional Drop-In Infrared Sear Burner
- »Smoker Tray
- »Care Kit