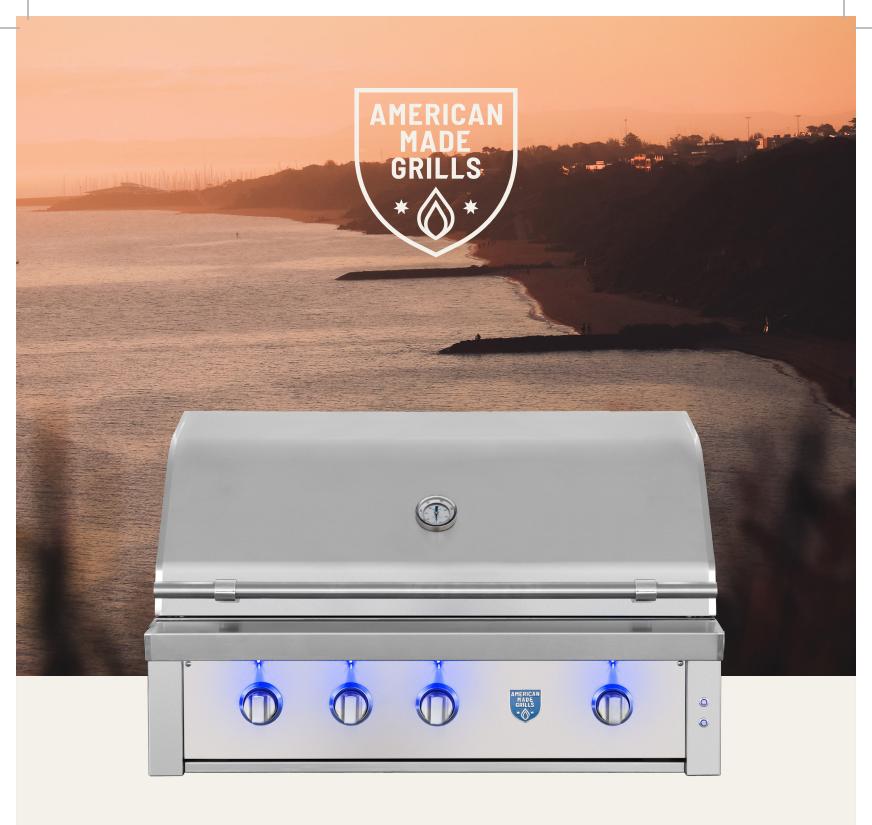

# **ESTATE**

BY AMERICAN MADE GRILLS

### AMERICAN MADE INGENUITY

The Estate Grill is a luxury gas grill series that is designed and built entirely in the USA. Every feature—interior and exterior lighting, spring-assisted hood, rotisserie storage, and more—was crafted with precision to meet the highest quality standards. The built-in model allows you to craft the perfect outdoor environment, building it into a custom outdoor kitchen island.