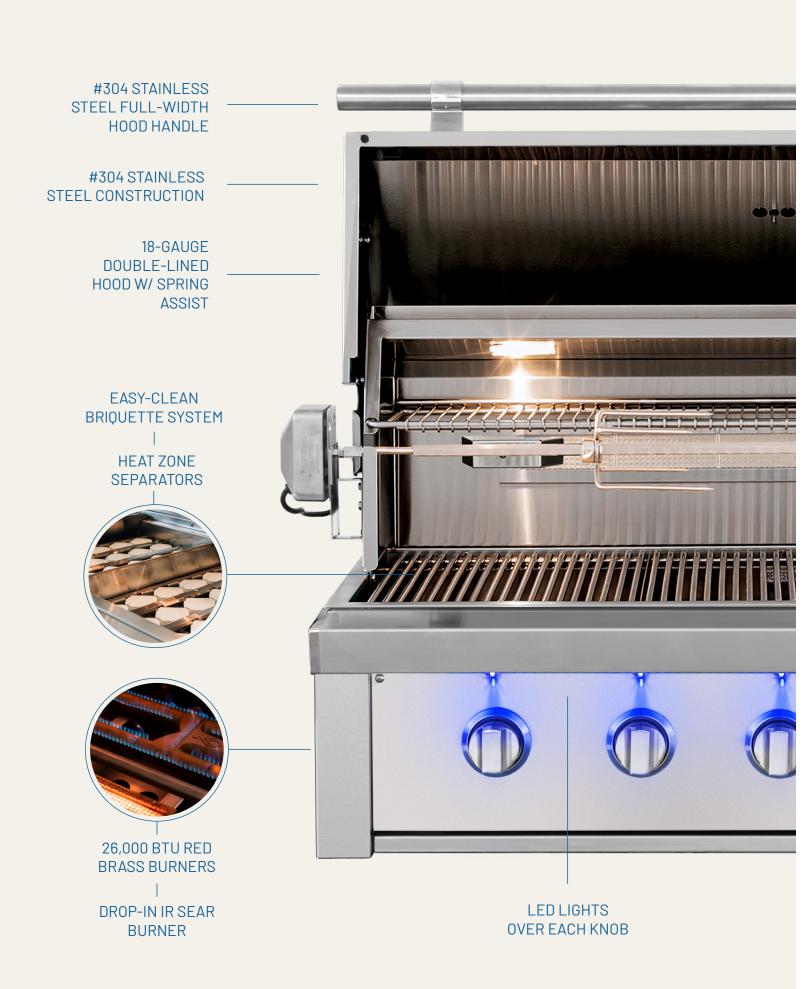

#### **FEATURES:**

- »#304 Stainless Steel Construction
- »18-Gauge Double-Lined Hood w/ Spring Assist
- »#304 Stainless Steel Full-Width Hood Handle
- »Total BTUs
  - 30" 64,000 BTU
  - 36" 90,000 BTU
  - 42" 90,000 BTU
- »12,000 BTU Infrared Back Burner
- »26,000 BTU Red Brass Burners
- »Heavy-Duty 9mm Cooking Grates
- »Flame Thrower Ignition
- »Interior Halogen Cooking Lights
- »Blue LED Lights Over Each knob
- »Heat Zone Separators
- »Easy-Clean Briquette System
- »Built-In Rotisserie Spit Storage
- »Built-In and Cart Models Available
- »Tested to the ANSI Z21.58 / CGA 1.6
- »Built, Factory Tested, and Serviced in the USA
- »Lifetime Warranty on All Replacement Parts

#### **INCLUDED ITEMS:**

- »Red Brass Burners
- »Vinyl Grill Cover
- »Rotisserie Kit
- »Stainless Steel Griddle
- »Additional Drop-In Infrared Sear Burner
- »Smoker Tray
- »Care Kit