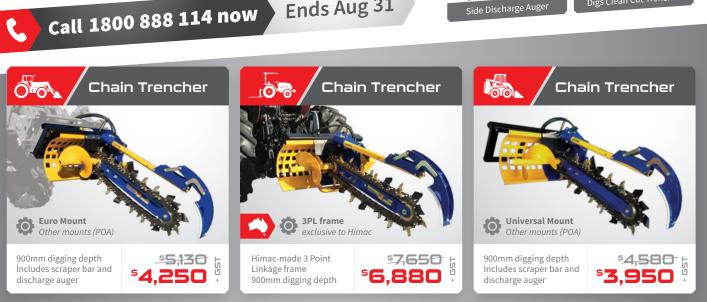

# Industry Leading Warranties

For easy on-farm trenching that provides optimal results again and again, you need a Himac Trencher. Get peace-of-mind with 6-year warranty on gearbox components and 3-year warranty on hydraulic motor.