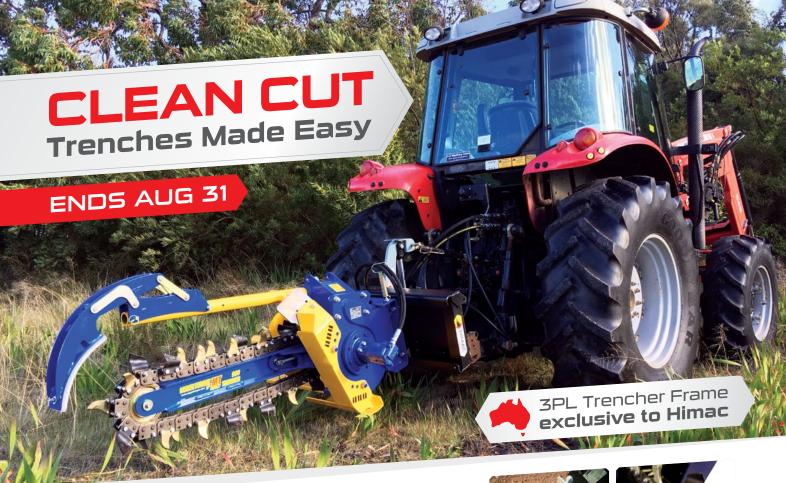

# Industry Leading Warranties

For easy on-farm trenching that provides optimal results again and again, you need a Himac Trencher. Get peace-of-mind with 6-year warranty on gearbox components and 3-year warranty on hydraulic motor.

Tungsten / Earth Chain Parts

PRICES EX GST - VALID TIL AUGUST 31, 2018

HARD WORK

MADE EASY

Ends Aug 31