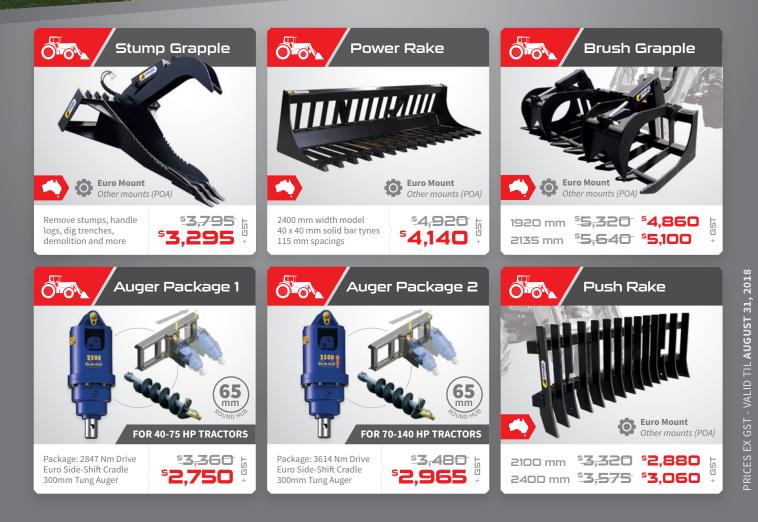

Bolt-on Grapple**

This powerful add-on allows you to handle logs, transport heavy and large diameter pipes, poles and much more. Fast bolt-on installation in minutes!

#### **Bolt-on Rotator**

Turn the definition of Pallet Forks on its head with the Bolt-on Rotator featuring complete 360-degree rotation.

Ideal for tipping loads in tight spaces

HARD WORK MADE EASY

#### Hook-on Trailer Spotter

This simple but incredibly useful Trailer Spotter allows you to manoeuvre trailers with tight turning and maximum control Hook-on your Fork frame in seconds

### Bolt-on Side Shift

There is nothing shifty about our trusty hydraulic Bolt-on Side Shift - simply line it up and you're ready to go!

Easy operation from within the cab







PRICES EX GST - VALID TIL AUGUST 31, 201

himac.com.au







Call Himac before Aug 31 🛛 🕓 1800 888 114 🛛 🐼 himac.com.au



Call Himac before Aug 31 🛛 🕓 1800 888 114 🛛 🐼 himac.com.au





# Industry Leading Warranties

For easy on-farm trenching that provides optimal results again and again, you need a Himac Trencher. Get peace-of-mind with 6-year warranty on gearbox components and 3-year warranty on hydraulic motor.





Tungsten / Earth Chain Parts





PRICES EX GST - VALID TIL AUGUST 31, 2018



HARD WORK

MADE EASY

Ends Aug 31