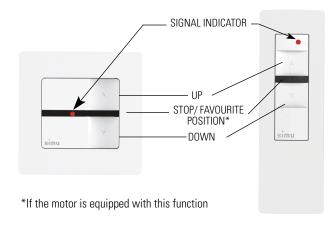

You'll find this signature in the entire collection of simu-hz transmitters.

A touch of comfort: record a favourite position on your roller shutter or awning and activate it by simply pressing the stop button.