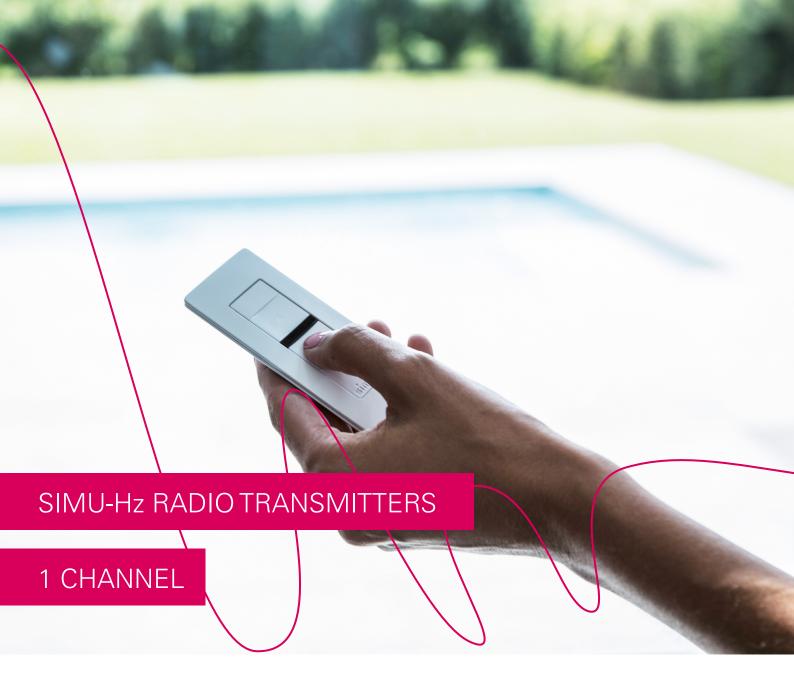

**The remote control**: compact, ergonomic and practical, it fits easily in the hand and can also be hung up on the wall thanks to its magnetic bracket.

**Elegant, both understated and modern,** this new transmitter easily blends into any kind of decor. A collection of frames with stylish colours and decorations lets you to customise his wall transmitter and bring a unique touch to your decor.

You'll find this signature in the entire collection of simu-hz transmitters.

A touch of comfort: record a favourite position on your roller shutter or awning and activate it by simply pressing the stop button.