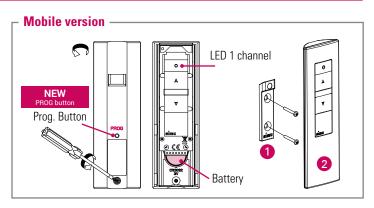

- 1 Mount the bracket on the wall
- Clip on the Hz control module
- 3 Clip on the frame

- 1 Mount the bracket on the wall
- 2 Put the Hz remote control in its wall bracket