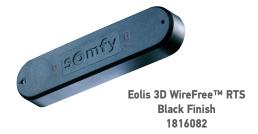

### EOLIS 3D WIREFREE™ RTS WIND SENSOR

Strong winds can easily damage motorized awnings, so protect your investment with the Eolis 3D WireFree<sup>TM</sup> RTS. With no wires to connect, the Eolis installs quickly and automatically retracts your awning when strong winds are detected.

- Simple to program wind sensitivity.
- Discreet and compact, doesn't distract from the awning.
- Available in three colors.
- Easy to install on the front bar of the awning.
- Can be combined with the Ondeis® rain & sun sensor for total protection.