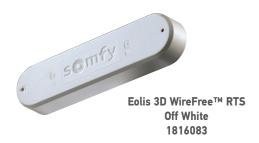

### EOLIS 3D WIREFREE™ RTS WIND SENSOR

Strong winds can easily damage motorized awnings, so protect your investment with the Eolis 3D WireFree<sup>TM</sup> RTS. With no wires to connect, the Eolis installs quickly and automatically retracts your awning when strong winds are detected.

- Simple to program wind sensitivity.
- Discreet and compact, doesn't distract from the awning.
- Available in three colors.
- Easy to install on the front bar of the awning.
- Can be combined with the Ondeis® rain & sun sensor for total protection.