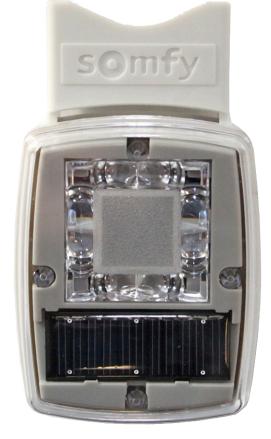

#### ONDEIS® WIREFREE RTS RAIN & SUN SENSOR

This optical rain sensor automatically operates motorized exterior window coverings according to the amount of rain and/or the amount of sunlight. These functionalities allow you to raise/lower or open/close your motorized products depending on the rain and sun threshold that you determine.

- Solar powered and completely wireless.
- Easily mounts on the outside wall, a pole or a gutter.
- · Protects awnings from damaging heavy rain... automatically.
- Saves energy and reduces heat gain/loss depending on seasonal preferences.
- Transmitter override protects against accidental operation by a transmitter during heavy rain.
- Combine it with Eolis 3D WireFree™ wind sensor for total protection.

Ondeis® WireFree RTS Rain & Sun Sensor 9019617 ACTUAL SIZE