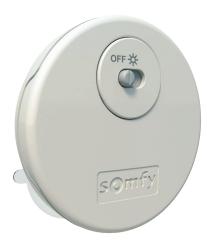

## Indoor RTS Sensors

Sunis Indoor WireFree™ RTS Sun Sensor 9013707 ACTUAL SIZE

#### SUNIS AND THERMOSUNIS INDOOR WIREFREE™ RTS SUN SENSORS

Provide automatic operation of motorized interior window coverings according to the amount of sunlight in a room. This functionality allows you to raise/lower or open/close your motorized products depending on the sunlight threshold that you determine.

The ThermoSunis Indoor WireFree $^{\text{TM}}$  also allows for automatic operation based on the temperature of the room.

- Battery-powered and completely wireless.
- Easily mounts on the inside of a window or on the window sill.
- Saves energy and reduces heat gain/loss depending on seasonal preferences.
- Protects furnishings from damaging UV rays...automatically.
- Off-white color.