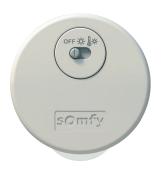

The ThermoSunis Indoor WireFree $^{\text{TM}}$  also allows for automatic operation based on the temperature of the room.

- Battery-powered and completely wireless.
- Easily mounts on the inside of a window or on the window sill.
- Saves energy and reduces heat gain/loss depending on seasonal preferences.
- Protects furnishings from damaging UV rays...automatically.
- Off-white color.

ThermoSunis Indoor WireFree™ RTS Sun Sunsor 9013708