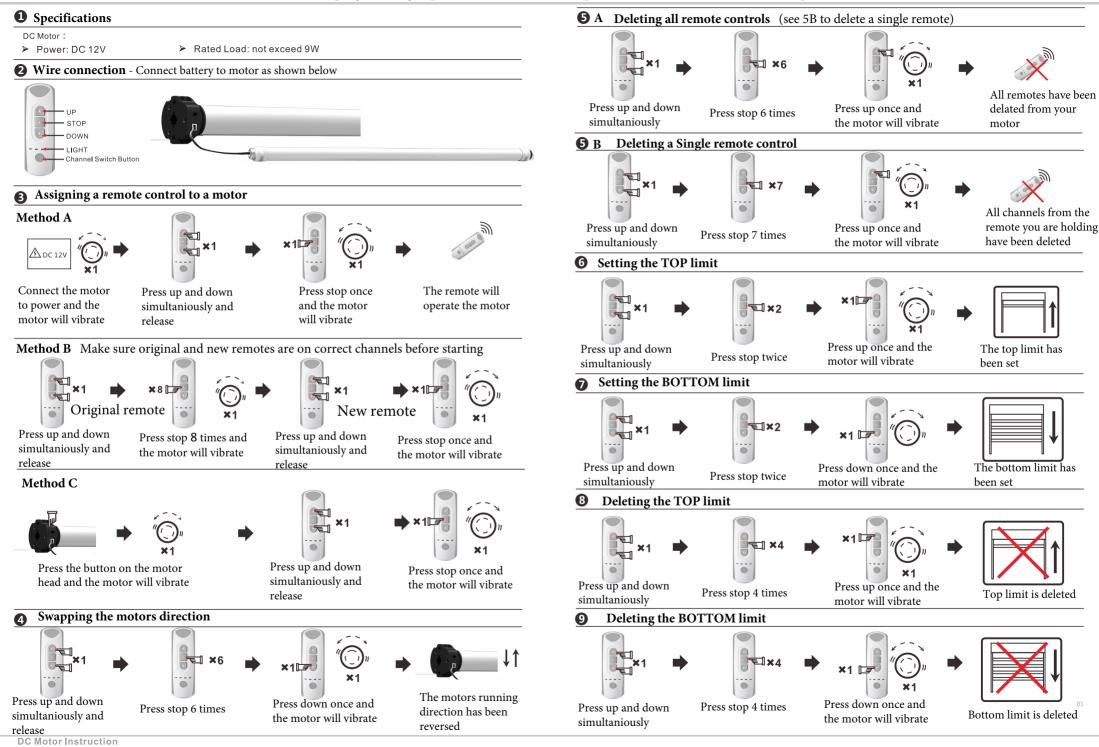

## 25mm DC motor instructions Note: all programming sequences shown must be completed within 10 seconds of the first step.