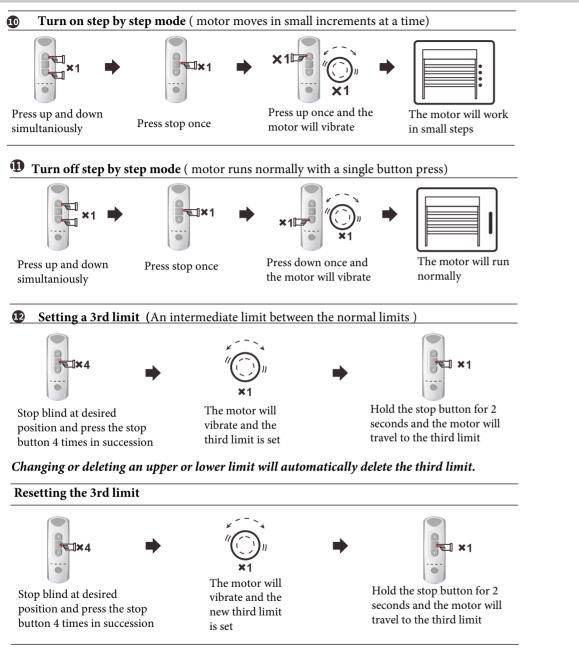

## 25mm DC motor instructions Note: all programming sequences shown must be completed within 10 seconds of the first step.