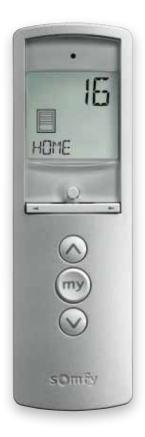

## A Clearer vision

A large screen, detailing all information, which can be read comfortably. You can assign each channel a name, icon and/or number.

## What does it look like?

Signal indicator

Large screen LCD display

Channel number

Product icon

Low battery

Product name (up to 8 characters: 7 letters + 1 number)

Selection button Navigation arrows

Up/down/ "my" button

E.g.: The screen in the office

E.g.: The roller shutters on the first floor

E.g.: The awning on the roof balcony

E.g.: All products in the house