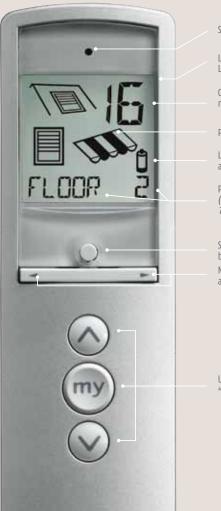

## What does it look like?

Signal indicator

Large screen LCD display

Channel number

Product icon

Low battery

Product name (up to 8 characters: 7 letters + 1 number)

Selection button Navigation arrows

Up/down/ "my" button

E.g.: The screen in the office

E.g.: The roller shutters on the first floor

E.g.: The awning on the roof balcony

E.g.: All products in the house