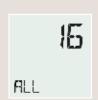

## What does it look like?

Signal indicator

Large screen LCD display

Channel number

Product icon

Low battery

Product name (up to 8 characters: 7 letters + 1 number)

Selection button Navigation arrows

Up/down/ "my" button

E.g.: The screen in the office

E.g.: The roller shutters on the first floor

E.g.: The awning on the roof balcony

E.g.: All products in the house