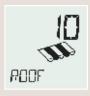

## What does it look like?

Signal indicator

Large screen LCD display

Channel number

Product icon

Low battery

Product name (up to 8 characters: 7 letters + 1 number)

Selection button Navigation arrows

Up/down/ "my" button

E.g.: The screen in the office

E.g.: The roller shutters on the first floor

E.g.: The awning on the roof balcony

E.g.: All products in the house