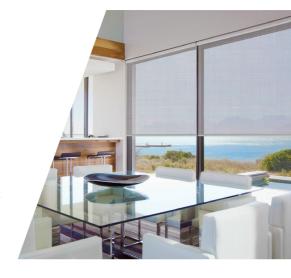

- Motors for medium sized roller shades.
- Slim, unobtrusive white motor head for minimal light gaps.
- Motorise multiple shades with a single motor using Easy-Link brackets.
- Complete the motorised system with stylish Automate controllers.
- Efficient programming, use the smart phone app for remote-free motor set-up along with a step by step programming wizard.
- Bi-directional communication, visually displays shade positioning via the smart phone app.







# **AUTOMATE E SERIES**

#### **FEATURES**









Electronic Limit Switch Favourite Position Leveling Control 433 MHz Bi-directional

### **APPLICATIONS**





Roller Shade

Roman Shades

## **SPECIFICATIONS**

#### **AUTOMATE E6**

| Part Number        | MTACRF35-6-240V                       |
|--------------------|---------------------------------------|
| Voltage            | 220 - 240V AC                         |
| Torque             | 6Nm                                   |
| Speed              | 28 RPM                                |
| Motor Length       | 579mm                                 |
| Compatible Systems | Skyline SL20/50mm tube<br>SS40<br>S45 |