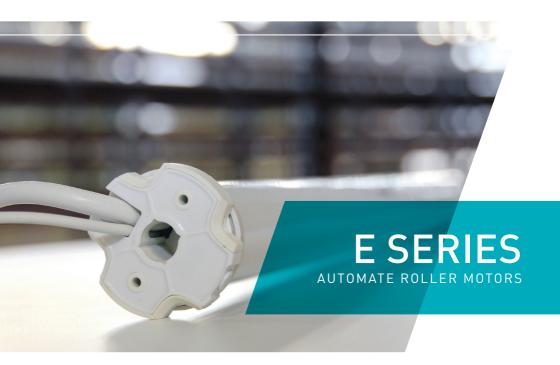

- Motors for medium sized roller shades.
- Slim, unobtrusive white motor head for minimal light gaps.
- Motorise multiple shades with a single motor using Easy-Link brackets.
- Complete the motorised system with stylish Automate controllers.
- Efficient programming, use the smart phone app for remote-free motor set-up along with a step by step programming wizard.
- Bi-directional communication, visually displays shade positioning via the smart phone app.

# **AUTOMATE E SERIES**