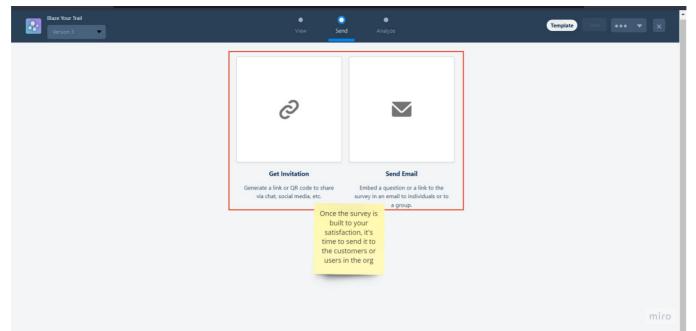

## Here's the final result of Customer Feedback Survey Built on the Salesforce Survey Builder

Scroll down to learn more about how I made it...