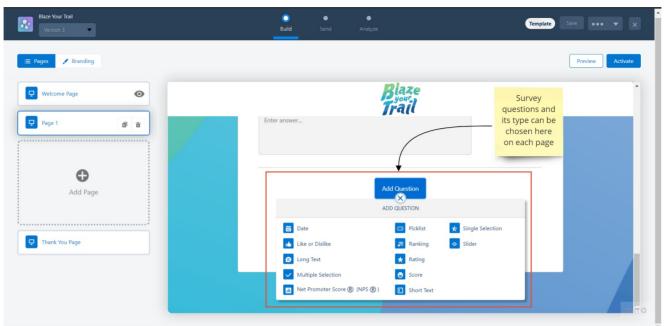

## Here's the final result of Customer Feedback Survey Built on the Salesforce Survey Builder

Scroll down to learn more about how I made it...