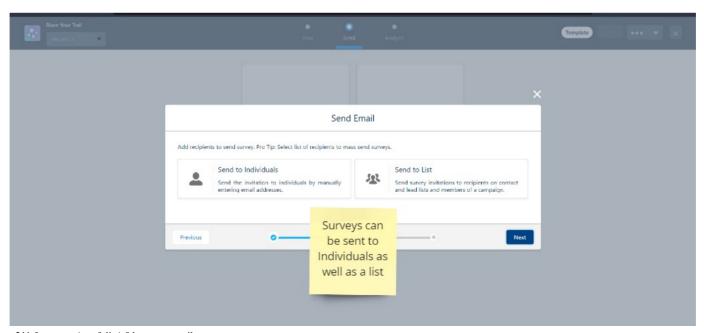

## Here's the final result of Customer Feedback Survey Built on the Salesforce Survey Builder

Scroll down to learn more about how I made it...