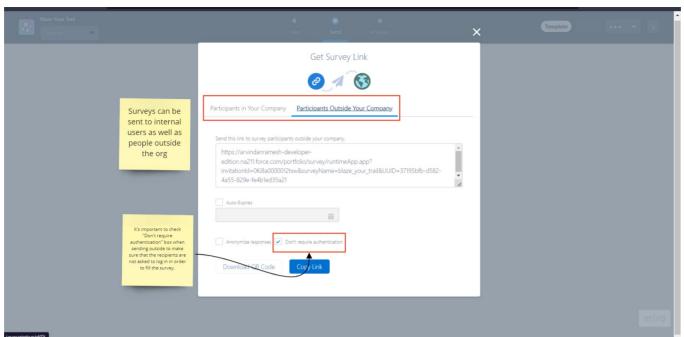

## Here's the final result of Customer Feedback Survey Built on the Salesforce Survey Builder

Scroll down to learn more about how I made it...