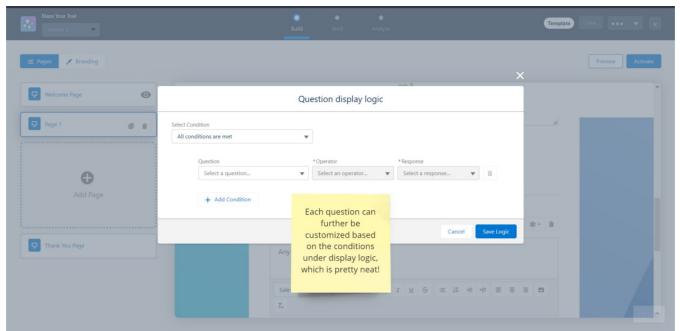

## Here's the final result of Customer Feedback Survey Built on the Salesforce Survey Builder

Scroll down to learn more about how I made it...