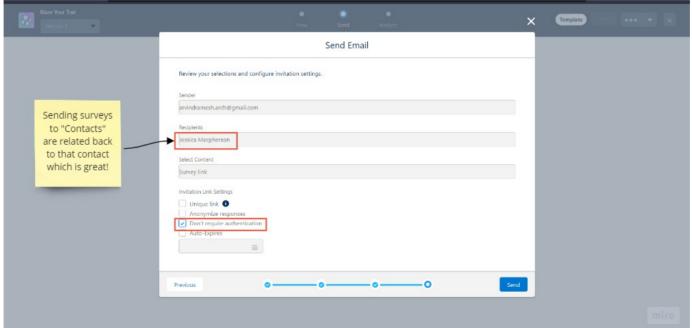

## Here's the final result of Customer Feedback Survey Built on the Salesforce Survey Builder

Scroll down to learn more about how I made it...