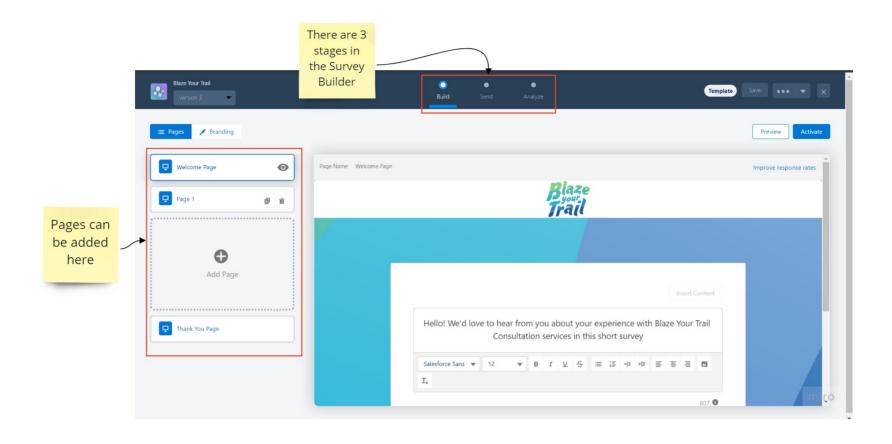

## Here's the final result of Customer Feedback Survey Built on the Salesforce Survey Builder

Scroll down to learn more about how I made it...