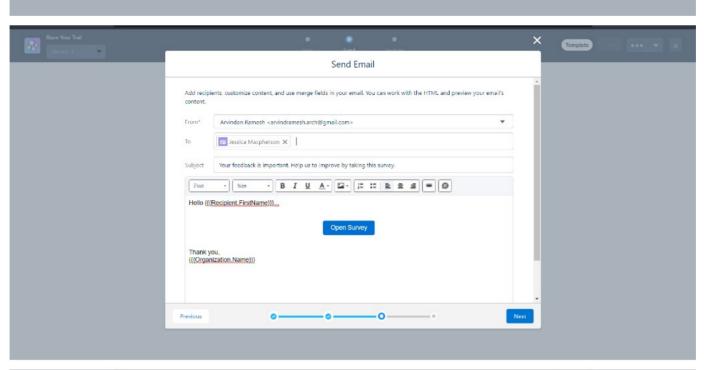

## Here's the final result of Customer Feedback Survey Built on the Salesforce Survey Builder

Scroll down to learn more about how I made it...