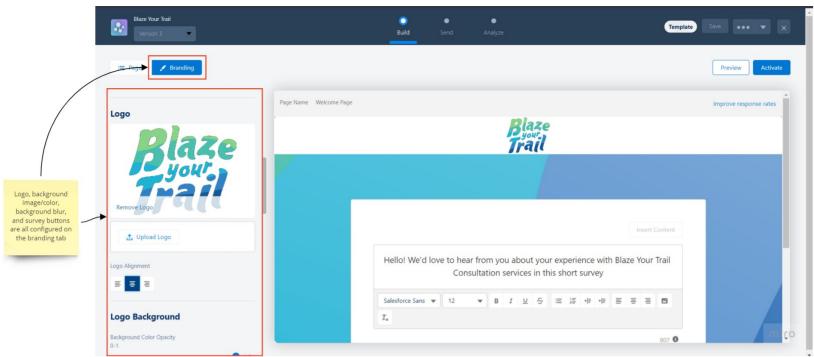

## Here's the final result of Customer Feedback Survey Built on the Salesforce Survey Builder

Scroll down to learn more about how I made it...