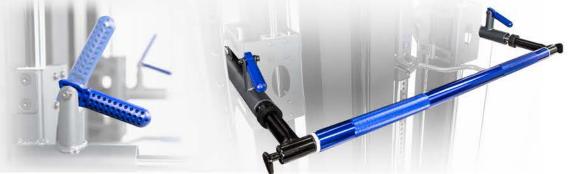

Go from one exercise to the next in seconds. Switching from one exercise to the next has never been quicker or easier. The XFT barbell is attached to our patented (almost weightless) counter-weighted carriage system with Quick-Set handle.

### QUICK TRANSITIONS

Switching free-weight barbell exercises has never been easier and quicker. The XFT Barbell is attached to our patented (almost weightless) counter-weighted carriage system with Quick-Set Handle. Simply release the Quick-Set Handle, raise or lower the XFT Barbell to your desired starting position and lock the Quick-Set Handle. Go from one exercise to the next in seconds.