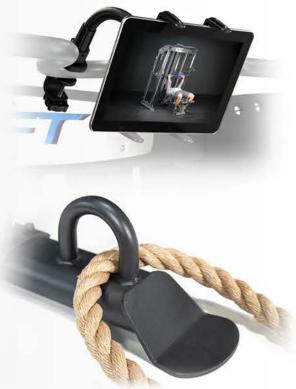

### **UPGRADES AND EXTRAS**

Upgrade your XFT with an optional 50lbs of weight, or add our tablet holder to watch our exercise videos online. The XFT also features lower loops for battle ropes or exercise bands.