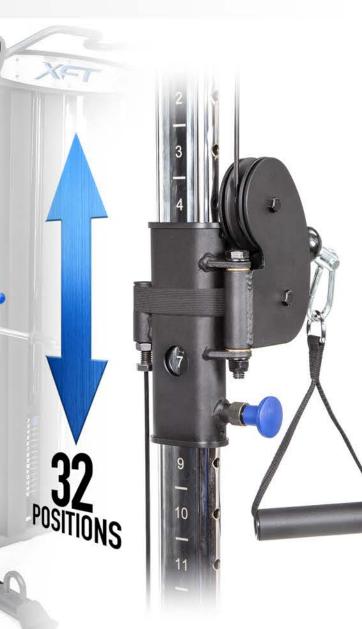

### IINCTIONAL TRAINING

Featuring Adjustable Dual Swiveling Pulleys on chrome cable columns with 32 different height positions. 61" of Vertical Travel, Laser Etched Position #'s, and Laser Cut Position Windows, the XFT provides you with the best Functional Training available.

### FUNCTIONAL TRAINING AT ITS FINEST

The XFT's Dual Chrome Cable Columns feature Dual Swiveling Pulleys with 32 different positions, 61" of Vertical Travel, Laser Etched Position #'s, and Laster Cut Position Window.

### **DUAL ADJUSTABLE SWIVELING PULLEYS**

The front facing Dual Swiveling Pulleys provide a 2:1 weight ratio and have effective width of 53" allowing you to perform 100's of functional exercises. In addition both pulleys are spring loaded, automatically positioning them as shown, to ensure they are not in the path of the Barbell.