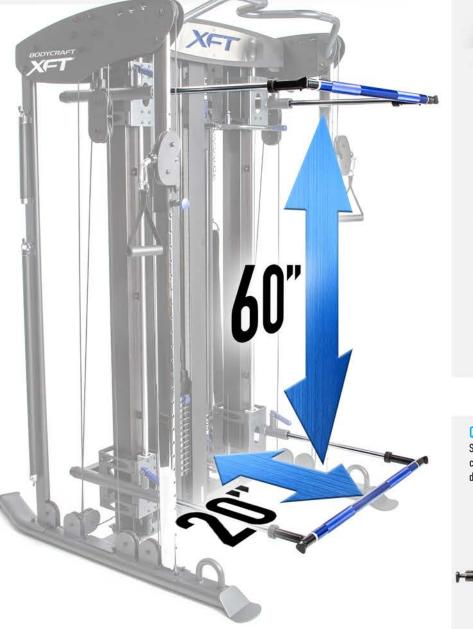

Providing resistance when lifting both up and while pulling/pushing down, with a freely rotating bar, the XFT Barbell smoothly travels in a natural motion both horizontally and vertically through industrial grade linear bearings in a full free range of movement with 20" of free horizontal travel and 60" of vertical travel.

### **COMPLETE BARBELL TRAINING**

The XFT Barbell smoothly travels in a full free range both horizontally and vertically via industrial grade linear bearings with 20" of horizontal travel and 60" of vertical travel offering you a complete barbell motion.

## **SPECS**

- Barbell Travel 20" Horizontal Travel 60" Vertical Travel
- Barbell Positions 64 W/ 1" Increments
- Barbell Width- 53"

- Functional Swiveling Pulley Vertical Travel- 61.25"
  Functional Swiveling Pulley Positions- 32 W/ 2" Increments
  Functional Swiveling Pulley Cable Length 93" (When using one cable) 46" (When using both cables)
  Hardened Steel Bolts at All Connection Points
- Industrial Linear Bearings
- Powder Coated Heavy Gauge Steel Tubing
- Dimensions: 61" L x 50" W x 83" H