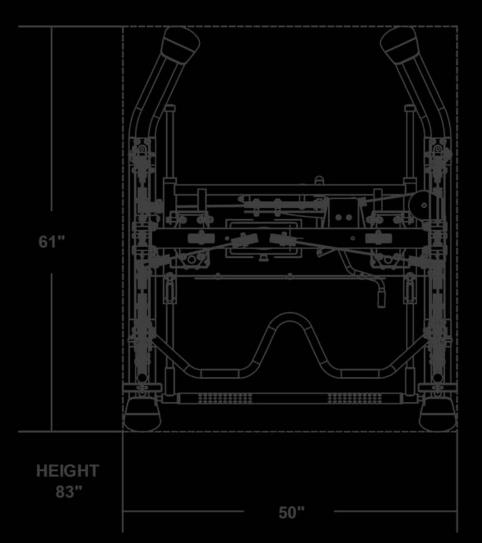

61"X 50" floor space. The XFT was designed to allow you to safely perform virtually countless exercises all in natural and safe fashion. Whether you're a performance athlete or just beginning your journey to a happier and healthier lifestyle, the XFT offers you what it takes to meet and exceed your goals.

## **SPECS**

- Barbell Travel 20" Horizontal Travel 60" Vertical Travel
- Barbell Positions 64 W/ 1" Increments
- Barbell Width- 53"

- Functional Swiveling Pulley Vertical Travel- 61.25"
  Functional Swiveling Pulley Positions- 32 W/ 2" Increments
  Functional Swiveling Pulley Cable Length 93" (When using one cable) 46" (When using both cables)
  Hardened Steel Bolts at All Connection Points
- Industrial Linear Bearings
- Powder Coated Heavy Gauge Steel Tubing
- Dimensions: 61" L x 50" W x 83" H