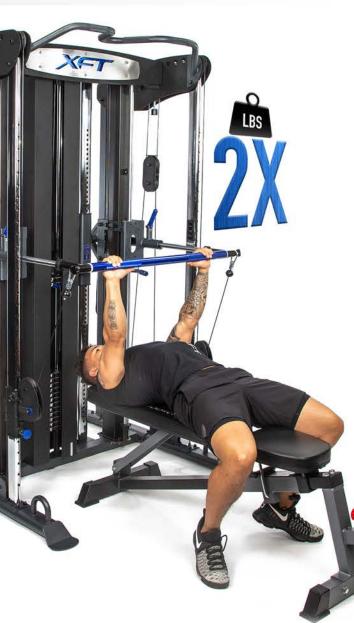

**DOUBLE THE WEIGHT** will never outgrow the XFT

# BODYCRAFT **XFT BARBELL FEATURES**

Need more weight? Our unique DOUBLE-UP feature provides the XFT Barbell with 2X the weight. Your 150lb weight stack is now 300lbs! Your optional 200lb weight stack is now 400lbs! This feature ensures that you