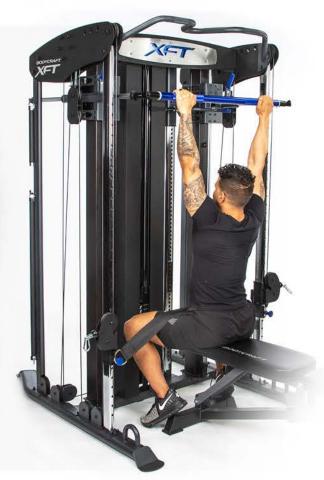

## BODYCRAFT **XFT EXTRAS**

The XFT offers a way for almost anyone to now perform chin-ups and pull-ups with ease. Simply select as much weight as you need for assistance and work your way up to performing chin-ups and pull-ups without assistance by using the Assisted Chin/Pull-Up feature.

### MULTI-GRIP CHIN BAR

Offering 3 different grip positions (Wide - Classic - Narrow) the XFT Chin/Pull-Up Bar allows you to perform many types of upper body and core exercises.