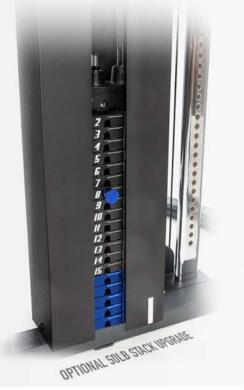

### **UPGRADES AND EXTRAS**

Upgrade your XFT with an optional 50lbs of weight, or add our tablet holder to watch our exercise videos online. The XFT also features lower loops for battle ropes or exercise bands.