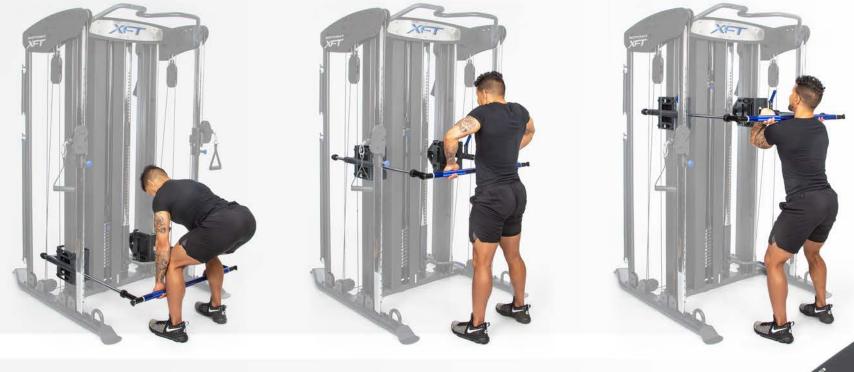

Go from one exercise to the next in seconds. Switching from one exercise to the next has never been quicker or easier. The XFT barbell is attached to our patented (almost weightless) counter-weighted carriage system with Quick-Set handle.

### QUICK TRANSITIONS

Switching free-weight barbell exercises has never been easier and quicker. The XFT Barbell is attached to our patented (almost weightless) counter-weighted carriage system with Quick-Set Handle. Simply release the Quick-Set Handle, raise or lower the XFT Barbell to your desired starting position and lock the Quick-Set Handle. Go from one exercise to the next in seconds.

# **NATURAL MOVEMENTS**

The patented XFT BARBELL was designed to give you a full range of motion when performing exercises. Unlike a Smith machine the XFT BARBELL freely travels both vertically and horizontally through industrial grade linear bearings. Coupled with a blue anodized rotating bar, you can safely perform barbell exercises such as Power Cleans (shown), Bicep Curls, Squats, Bench Press, and many more all while the XFT BARBELL reacts to your natural movements, never forcing an unnatural path of motion like a Smith machine.