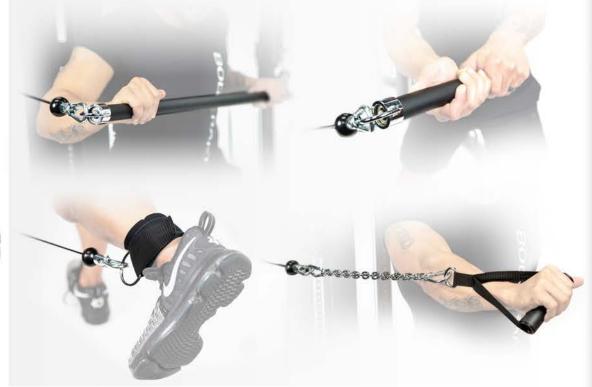

We loaded this machine with all the functional accessories you will ever need including a Long Bar, Sports Stick, Ankle Cuff, Dual Chains, and Dual Single Handles allowing you to perform limitless exercises. Whether you want to power up your golf swing with the sports stick or are preparing for your kayak trip with the long bar, we have you covered.

### ALL THE ACCESSORIES

The XFT comes with all the functional accessories you will ever need. We loaded this machine with a Long Bar, Sports Stick, Ankle Cuff, Dual Chains, and Dual Single Handles allowing you to perform limitless exercises.