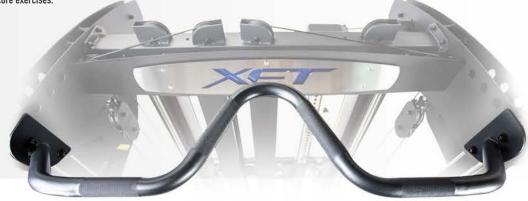

### MULTI-GRIP CHIN BAR

Offering 3 different grip positions (Wide - Classic - Narrow) the XFT Chin/Pull-Up Bar allows you to perform many types of upper body and core exercises.