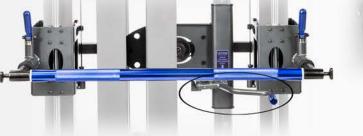

### LOCKING XFT BARBELL

The XFT Barbell features 2 locking levers that allow you to lock the bar at any horizontal position creating a Smith machine single vertical path. Use this feature when performing assisted chin-ups or when first performing new exercises.

### QUICK TRANSITIONS

Switching free-weight barbell exercises has never been easier and quicker. The XFT Barbell is attached to our patented (almost weightless) counter-weighted carriage system with Quick-Set Handle. Simply release the Quick-Set Handle, raise or lower the XFT Barbell to your desired starting position and lock the Quick-Set Handle. Go from one exercise to the next in seconds.