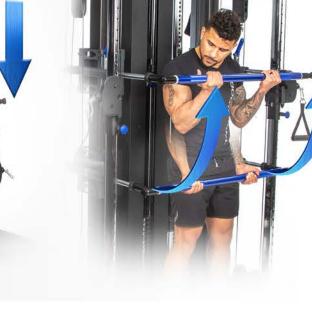

### LOCKING XFT BARBELL

The XFT Barbell features 2 locking levers that allow you to lock the bar at any horizontal position creating a Smith machine single vertical path. Use this feature when performing assisted chin-ups or when first performing new exercises.

**ASSISTED CHIN UPS** 

## BODYCRAFT **XFT EXTRAS**

The XFT offers a way for almost anyone to now perform chin-ups and pull-ups with ease. Simply select as much weight as you need for assistance and work your way up to performing chin-ups and pull-ups without assistance by using the Assisted Chin/Pull-Up feature.