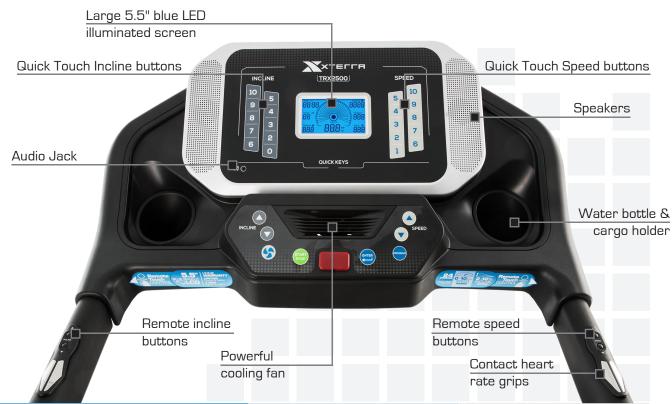

CUSHIONED DECK: Powerful 2.25HP motor with 20" x 55" low maintenance XTRA Soft cushioned shock absorbing deck with a shock absorbing anti-static belt and tapered rollers

LARGE BACKLIT DISPLAY: The console display features an easy to read large 5.5" Blue Backlit LCD display with 28 programs for users of all fitness levels

INTERGRATED AUDIO JACK & SPEAKERS: built-in dual speaker system with MP3 compatibility for your favourite music, a powerful cooling fan, and large accomodating book rack

HANDLEBAR SPEED & INCLINE CONTROLS: handlebar mounted speed/incline buttons with dual contact heart rate grips on stationary bars

## **EQUIPMENT SPECIFICATIONS**

TRX2500

CONSOLE 5.5" blue backlit LCD

PROGRAMS 28 programs: 24 preset, 2 custom, 1 HR, 1 manual

HEART RATE Dual contact heart rate grips

SPEED/INCLINE 0.5 - 10 mph/0.8 - 16 kph, 0 - 10 incline levels

DRIVE MOTOR 2.25 continuous horsepower

BELT 2-ply belt

DECK SIZE 20" x 55"/51 cm x 140 cm

QUICK TOUCH KEYS Quick speed/incline controls on console and handlebars

FRAME DESIGN Heavy Gauge Steel Frame, Folding