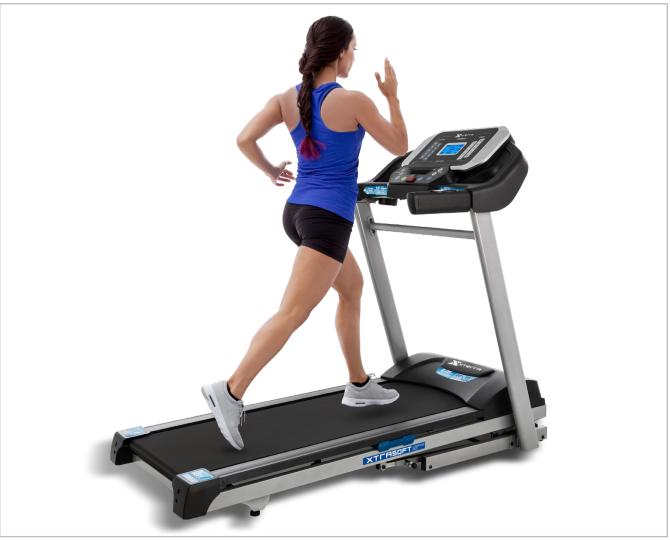

CUSHIONED DECK: Powerful 2.25HP motor with 20" x 55" low maintenance XTRA Soft cushioned shock absorbing deck with a shock absorbing anti-static belt and tapered rollers

LARGE BACKLIT DISPLAY: The console display features an easy to read large 5.5" Blue Backlit LCD display with 28 programs for users of all fitness levels

DRIVE MOTOR 2.25 continuous horsepower

BELT 2-ply belt

DECK SIZE 20" x 55"/51 cm x 140 cm

QUICK TOUCH KEYS Quick speed/incline controls on console and handlebars

FRAME DESIGN Heavy Gauge Steel Frame, Folding