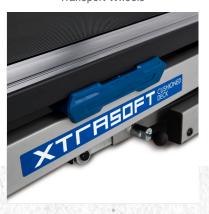

COMPACT & EASY TRANSPORT: hands free 'soft drop' folding deck technology, Lift Assist frame design and 4 roller wheels allow for a great space-saving storage friendly solution when the treadmill is not in use

WARRANTY Frame & Motor: Lifetime, Parts & Labour: 1 year

Folding Deck Design with Built-In Transport Wheels

XTRA Soft cushioned, shock absorbing deck