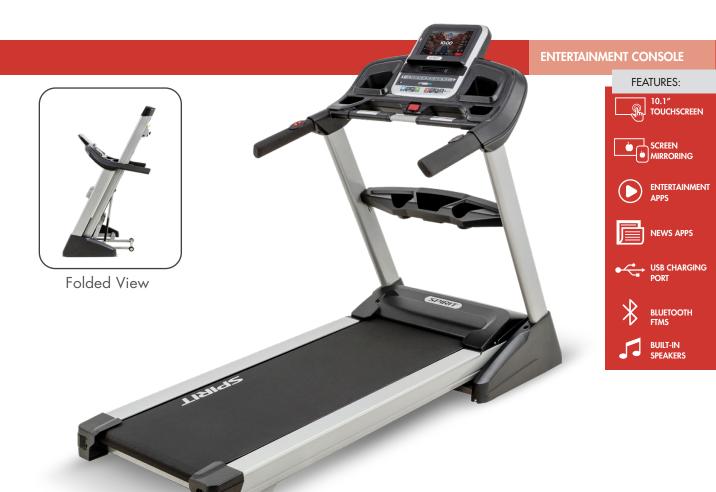

The Spirit Fitness XT485ENT Folding Treadmill is the perfect mix of features and function. With a large 10.1" touchscreen display you can easily navigate through 10 preset and 12 custom programs. Preloaded apps like Netflix, YouTube, CNN, and more, as well as built-in screen mirroring capabilities and a USB charging port offer endless entertainment or motivation opportunities so you don't miss a beat. Built-in Bluetooth FTMS lets you connect to apps like Zwift and Kinomap, connect to your headphones, or an external heart rate monitor.

## **FEATURES**

- 10.1" touchscreen display with built-in apps, screen mirroring, and USB charging port makes your home workout more interactive and engaging than it has ever been before
- Screen mirror your phone's display to the treadmill screen so you never miss an alert, headline, post, or episode of your favorite show
- Bluetooth FTMS allows you to connect the treadmill to a Bluetooth headset, heart monitor, or your favorite fitness apps so you can monitor and share your progress, or compete in virtual races using apps like Zwift and Kinomap
- Powerful 4.0 HP motor, 12mph top speed, and up to 15 levels of incline for ultimate workout versatility
- Handlebar mounted speed and incline controls allow you to adapt your workout on-the-fly without breaking your stride

Console 10.1" Touchscreen Display, Screen Mirroring (iOS or Android), WiFi Connection, 7 Preloaded Entertainment

Apps, USB Charging Port, Tablet Friendly Reading Rack, Adjustable Fan, 3.5mm Audio-input only (no output), Bluetooth FTMS for Wireless Headphones and 3rd Party Apps, Wireless Software Updates