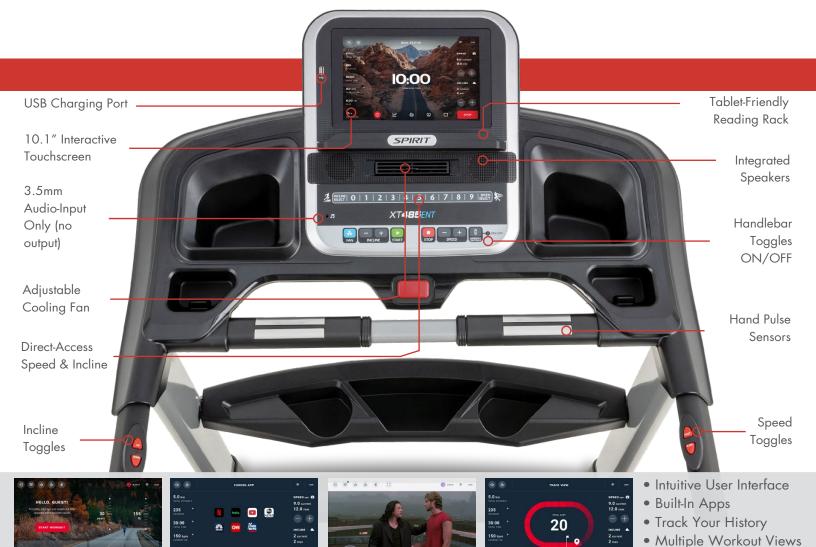

The Spirit Fitness XT485ENT Folding Treadmill is the perfect mix of features and function. With a large 10.1" touchscreen display you can easily navigate through 10 preset and 12 custom programs. Preloaded apps like Netflix, YouTube, CNN, and more, as well as built-in screen mirroring capabilities and a USB charging port offer endless entertainment or motivation opportunities so you don't miss a beat. Built-in Bluetooth FTMS lets you connect to apps like Zwift and Kinomap, connect to your headphones, or an external heart rate monitor.

## **FEATURES**

- 10.1" touchscreen display with built-in apps, screen mirroring, and USB charging port makes your home workout more interactive and engaging than it has ever been before
- Screen mirror your phone's display to the treadmill screen so you never miss an alert, headline, post, or episode of your favorite show
- Bluetooth FTMS allows you to connect the treadmill to a Bluetooth headset, heart monitor, or your favorite fitness apps so you can monitor and share your progress, or compete in virtual races using apps like Zwift and Kinomap
- Powerful 4.0 HP motor, 12mph top speed, and up to 15 levels of incline for ultimate workout versatility
- Handlebar mounted speed and incline controls allow you to adapt your workout on-the-fly without breaking your stride

Console 10.1" Touchscreen Display, Screen Mirroring (iOS or Android), WiFi Connection, 7 Preloaded Entertainment

Apps, USB Charging Port, Tablet Friendly Reading Rack, Adjustable Fan, 3.5mm Audio-input only (no output), Bluetooth FTMS for Wireless Headphones and 3rd Party Apps, Wireless Software Updates

Programs 10 Programs: Hill, Fat Burn, Cardio, Strength, HIIT, Calories, Fusion, (2) Heart Rate, and up to 12 Custom

Heart Rate Contact & Bluetooth, Wireless Heart Rate Transmitter Strap Included

Speed/Incline 0.5 - 12 mph / 15 Levels

Handlebar Toggles Yes, Speed & Incline

4.0 HP Drive Motor

Deck 1" Phenolic, Silicone Lubricated

22" x 60" Belt

Rollers 2.5" (Crowned)

Frame Folding, Heavy-Gauge High Strength w/ Durable Powder Coat Paint

82" L x 35" W x 57" H **Dimensions** 