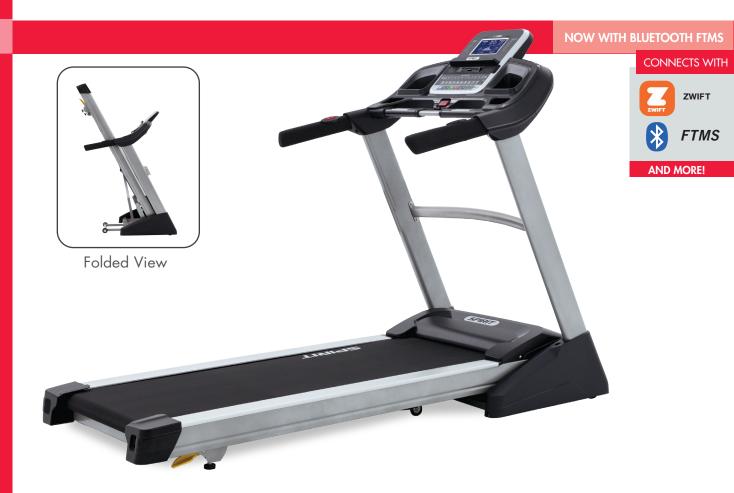

The XT385 is designed to keep you motivated mile after mile. Our large 22" x 60" running surface and 3.5HP motor give you all the room and power you need for a comfortable workout. The top speed of 12mph and 15% elevation are sure to keep you challenged.

## **FEATURES**

- 7.5" bright blue backlit LCD screen with separate Muscle Activation Profile and HR % Profile LED displays
- Quick Speed and Incline keys to save time and make workouts more efficient
- Remote Handlebar Toggles for both speed and incline allow for secure workout changes without taking your hands off the side handlebars
- Contact and wireless heart rate monitoring options make your workouts more effective (chest strap transmitter included)
- Spacious 22" x 60" workout area with powerful 3.5HP motor
- Adjustable cooling fan and dual speakers with audio jack for comfort and entertainment
- Bluetooth compatible with SPIRIT FIT App to monitor and record your workout data