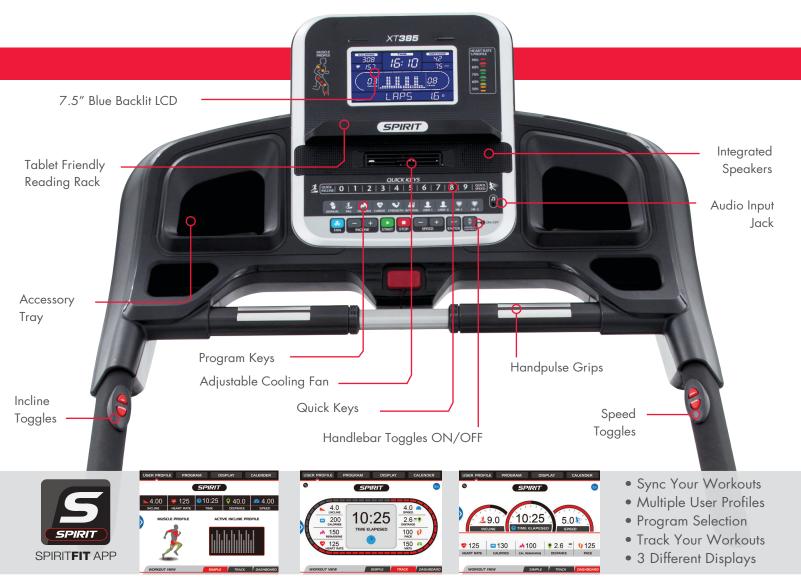

## **FEATURES**

- 7.5" bright blue backlit LCD screen with separate Muscle Activation Profile and HR % Profile LED displays
- Quick Speed and Incline keys to save time and make workouts more efficient
- Remote Handlebar Toggles for both speed and incline allow for secure workout changes without taking your hands off the side handlebars
- Contact and wireless heart rate monitoring options make your workouts more effective (chest strap transmitter included)
- Spacious 22" x 60" workout area with powerful 3.5HP motor
- Adjustable cooling fan and dual speakers with audio jack for comfort and entertainment
- Bluetooth compatible with SPIRIT FIT App to monitor and record your workout data

## **EQUIPMENT SPECIFICATIONS**

| Console           | 7.5" Blue Backlit LCD, Tablet Friendly Reading Rack, Adjustable Fan, Speakers w/3.5mm Audio Jack,<br>Bluetooth SPIRIT FIT App |
|-------------------|-------------------------------------------------------------------------------------------------------------------------------|
| Programs          | Manual, Hill, Fat Burn, Cardio, Strength, Interval, User 1-2, HR 1-2                                                          |
| Heart Rate        | Contact & Telemetric, Heart Rate Transmitter Strap Included                                                                   |
| Speed/Incline     | 0.5 - 12 mph / 15 Levels                                                                                                      |
| Handlebar Toggles | Yes, Speed & Incline                                                                                                          |
| Drive Motor       | 3.5 HP                                                                                                                        |
| Deck              | ]″                                                                                                                            |
| Belt              | 22″ × 60″                                                                                                                     |
| Rollers           | 2.5" (Crowned)                                                                                                                |
| Frame             | Folding, Heavy-Gauge High Strength w/ Durable Powder Coat Paint                                                               |
| Dimensions        | 80" × 35" × 57"                                                                                                               |
| Product Weight    | 265 lbs.                                                                                                                      |
| Max User Weight   | 375 lbs.                                                                                                                      |
|                   | MATION Peridential Warranty Frame (Motor /Deck: Lifetime Parts: 10 years Jahour: 1 year                                       |