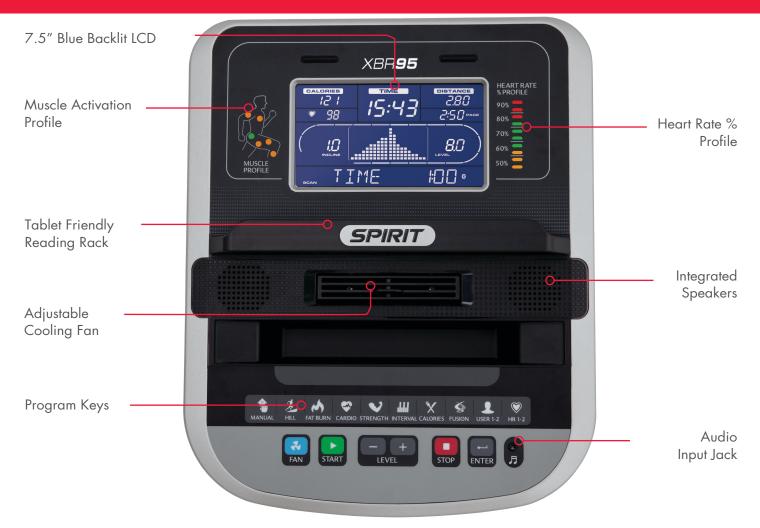

## **FEATURES**

- Oversized 7.5" bright blue backlit LCD screen with separate Muscle Activation Profile and HR % Profile LED displays
- Generator power system eliminates the need to plug it in, it's cordless
- Remote Handlebar Toggles for convenient resistance changes without taking your hands off the seat handles
- Contact and wireless heart rate monitoring options make your workouts more effective (chest strap transmitter included)
- Adjustable cooling fan and dual speakers with audio jack for comfort and entertainment
- Easy access seat adjustments for fore/aft and reclining backrest positions

## **EQUIPMENT SPECIFICATIONS**

7.5" Blue Backlit LCD, Heart Rate % Profile, Muscle Activation Profile, Tablet Friendly Reading Rack, Adjustable Console Angle, Adjustable Fan, Speakers w/3.5mm Audio Jack Console