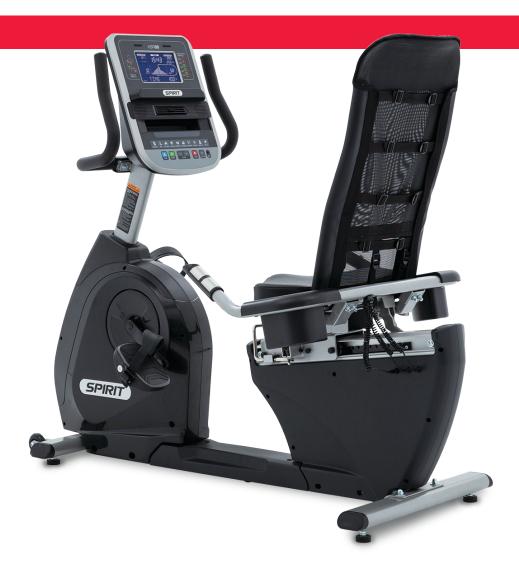

Durable, comfortable, and smooth are all qualities of Spirit Fitness semi-recumbent bikes. Easy adjustments, bright LCD screens, cooling fans, and mesh back seats are standard on all models. The XBR95 is our top of the line semi-recumbent bike. It features additional programs, a heavier flywheel, 40 levels of resistance, and a generator for cord-free operation!