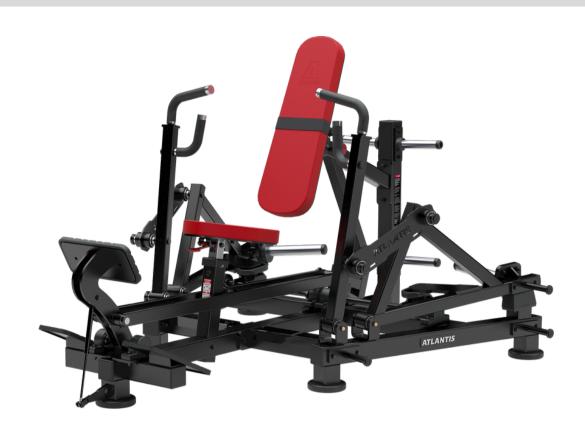

## **DECLINE VERTICAL CHEST PRESS**

## **DESCRIPTION**

- Converging motion optimizes pectoral contraction.
- Independent lever arms facilitate muscle isolation.
- Adjustable backrest for greater range of motion.
- Fabric belt on the backrest further facilitates adjustments.
- Shock adjustable seat provides smoother height customization.
- Two handle-grip options (pronated and neutral).
- Spring assisted pre-stretch pedal allows users to get into position easily.
- Built in band pegs and weight horns.
- Rubber footplate provides additional stability.