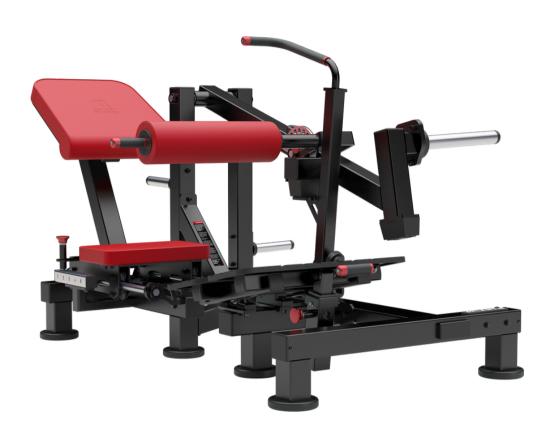

## **HIP THRUSTER PRO**

## **DESCRIPTION**

- Selective hip roller allows user to customize its position.
- Built-in band pegs allow for greater personalized resistance.
- Weight safety automatically releases when initiating exercise.
- Design keeps center of mass further from the waist, resulting in greater resistance with fewer plates needed.
- Adjustable footplate.
- Stationary backrest.
- Adjustable sled position.