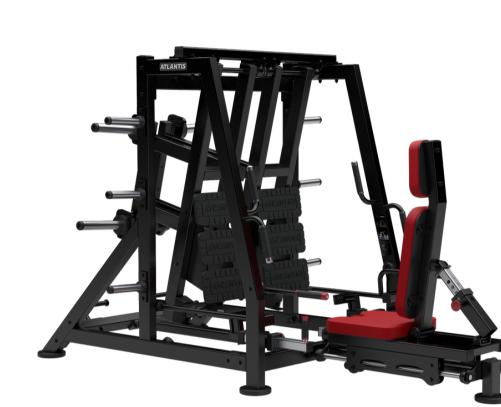

## **UNILATERAL LEG PRESS PRO**

## DESCRIPTION

- Three foot plates installed to increase placement options and stability.
- Includes built-in band pegs for greater personalized resistance.
- Safety depth is adjustable.
- Backrest inclination and depth are adjustable to accommodate all user profiles.
- Dual weight loading horns allow users to alter starting and finishing resistance levels.
- Exercises legs independently for balanced results.
- Variable resistance design provides an optimal strength curve.
- Standard weight storage horns eliminate need for separate weight trees.