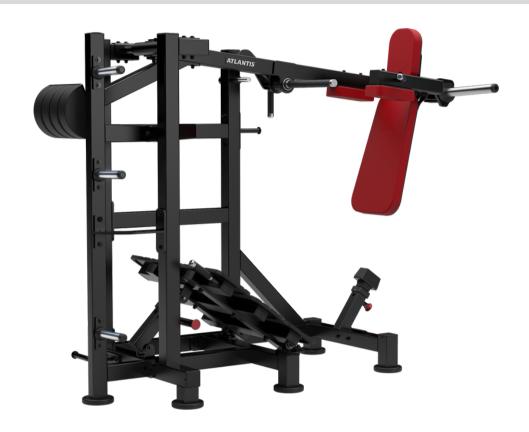

## **PENDULUM SQUAT PRO**

## **DESCRIPTION**

- Angle of footplate is adjustable.
- Large non-skid footplate provides proper positioning for all users.
- Two sets of band pegs (front and back).
- Counterbalanced for lower starting resistance.
- Front pivoting handgrip ensures easy racking.
- Variable resistance design provides an optimal strength curve.
- Pivoting design provides greater smoothness and is virtually maintenance-free.
- Standard weight storage horns eliminate the need for separate weight trees.
- Can fit people taller than 4'10".