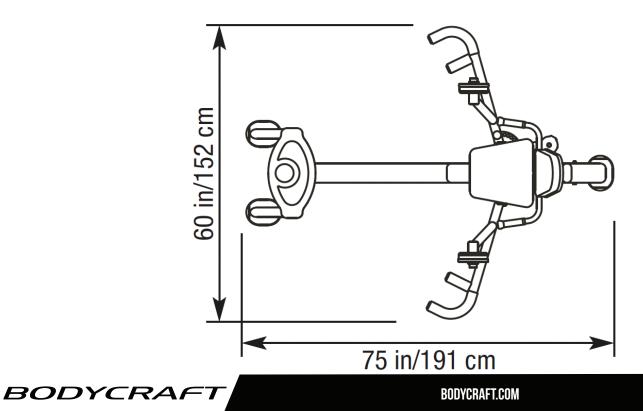

## **INNER & OUTER THIGH**

| FEATURES              | FRAME                  | Heavy duty II-gauge $2'' \times 4''$ oval steel frames and 2'' round tubing                   |
|-----------------------|------------------------|-----------------------------------------------------------------------------------------------|
| AND<br>SPECIFICATIONS | <b>PIVOT POINTS</b>    | I" diameter solid steel axle encased in machined housing on all primary pivot points          |
|                       | <b>ROLLER BEARINGS</b> | Sealed 2" precision ABEC bearings                                                             |
|                       | PULLEYS                | 4-I/2" and 3-I/2" diameter fiberglass reinforced nylon pulleys with precision sealed bearings |
|                       |                        | enclosed in protective steel covers.                                                          |
|                       | PADS/UPHOLSTERY        | High-density molded PU foam padding with double-stitched upholstery secured to $3/4''$        |
|                       |                        | plywood backing.                                                                              |
|                       | CABLES                 | 3/I6" 2,000lb test 7xI9 PU coated cable                                                       |
|                       | <b>GUIDE RODS</b>      | 3/4" solid steel precision ground, hard chrome finish, guide rods                             |
|                       | WEIGHT STACK           | I50Ib Steel weight stack w/built-in storage compartment cover                                 |
|                       | HAND GRIPS             | Thermoplastic rubber hand grips secured w/ aluminum end caps for durability & improved feel   |
|                       | SHROUDS                | Steel weight stack shrouds with decorative built-in storage compartment cover                 |
|                       | SELECTOR PINS          | Magnetic selector pins and steel weight stacks are easily accessible from seated position     |
|                       | STABILIZER FEET        | Protective rubber stabilizer feet with anchoring holes                                        |
|                       |                        | Electro-statically applied powder coat finish baked at 400F                                   |
|                       | FINISH/AESTHETICS      | Diamond Gray and Textured Black Powder Coated Heavy Gauge Steel Tubing                        |
|                       |                        | Blue Anodized Aluminum Selector Pins and Pop-Pins and Blue Single Handle Accents              |
|                       | DIMENSIONS             | 75" L x 60" W x 59" H                                                                         |
|                       | WEIGHT                 | 415 lb                                                                                        |
|                       |                        |                                                                                               |
| WARRANTY              | IO YEARS               | Structural main frames & welds.                                                               |
|                       | 5 YEARS                | Parts: bearings, pulleys, bushings, guide rods, & weight plates.                              |
|                       | I YEAR                 | Upholstery & cables.                                                                          |
|                       | 90 DAYS                | Labor                                                                                         |
|                       |                        |                                                                                               |