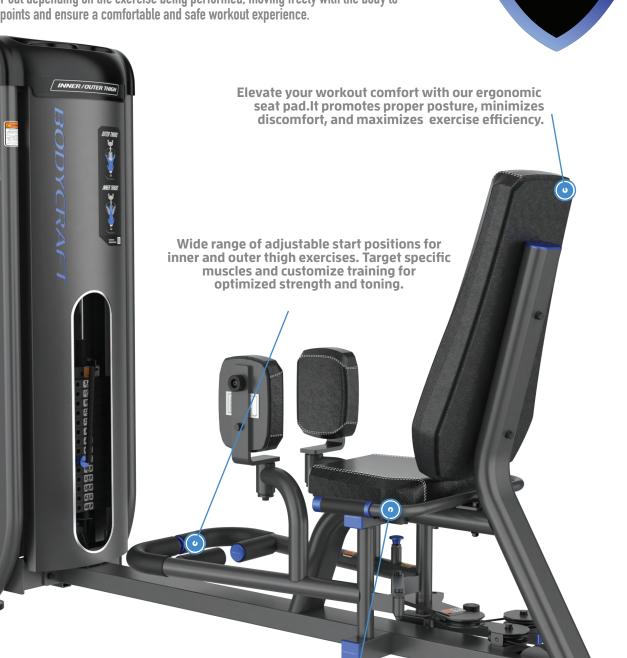

## INNER & OUTER THIGH

Achieve toned, shaped, and strengthened leg and hip muscles with the BODYCRAFT EXP Series Inner/Outer Thigh machine. This versatile equipment offers various thigh exercise variations. The thigh pads swivel in or out depending on the exercise being performed, moving freely with the body to eliminate pinch points and ensure a comfortable and safe workout experience.

The integrated handles ensure a secure grip and aid balance. These handles enhance equipment safety and usability.