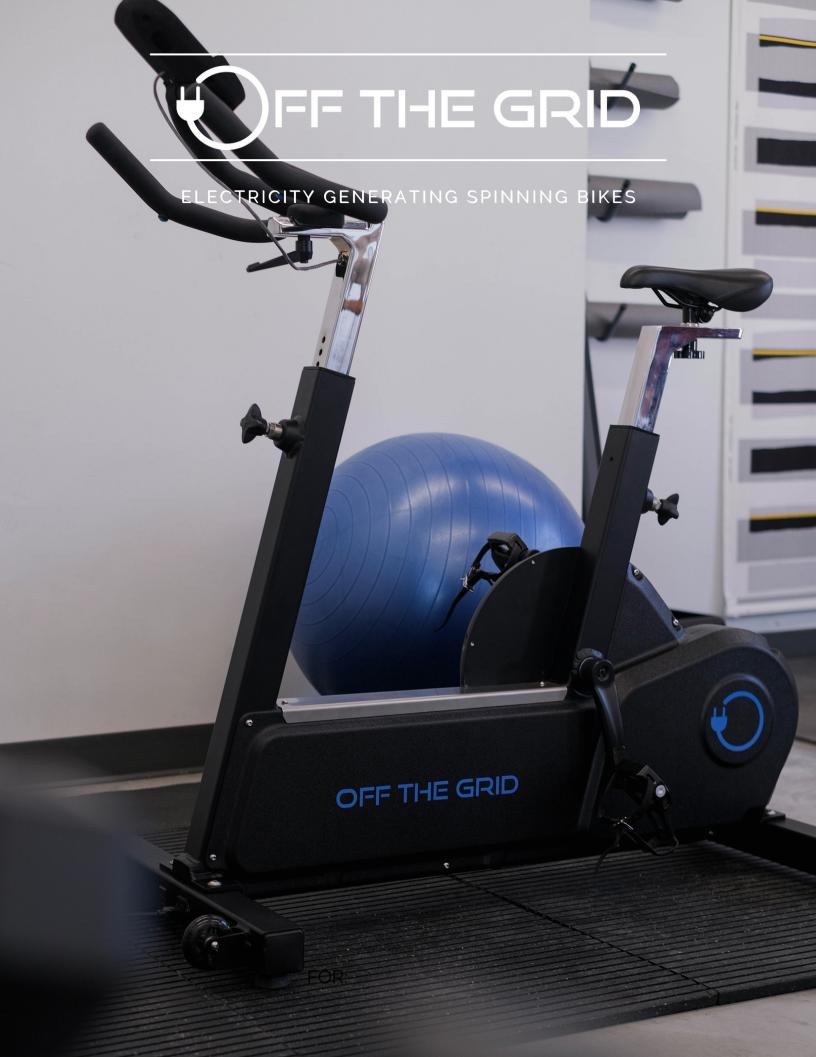

## **Our bikes**

Our eco-friendly spin bikes convert users' energy into electricity. The electricity is reinjected directly back into the grid, reducing the building's energy consumption in real time..

#### CONTACT US FOR MORE INFO!