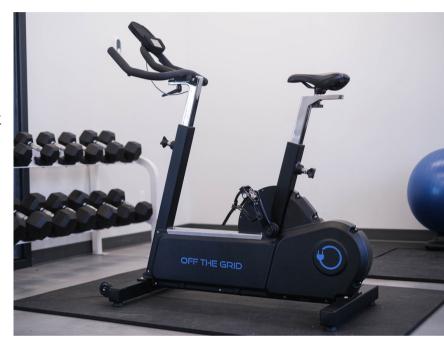

## **Our bikes**

Our eco-friendly spin bikes convert users' energy into electricity. The electricity is reinjected directly back into the grid, reducing the building's energy consumption in real time..