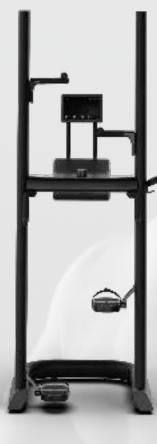

## FUNCTIONAL CROSSFIT BOUTIQUE PROFESSIONAL COLLEGIATE SMALL GROUP LARGE GROUP

DYNAMIC METRICS Engaging real-time visualizations along with tempo, reach, power, distance, and calories. Easily connect your heart rate monitoring device or wireless headphone via bluetooth connectivity.