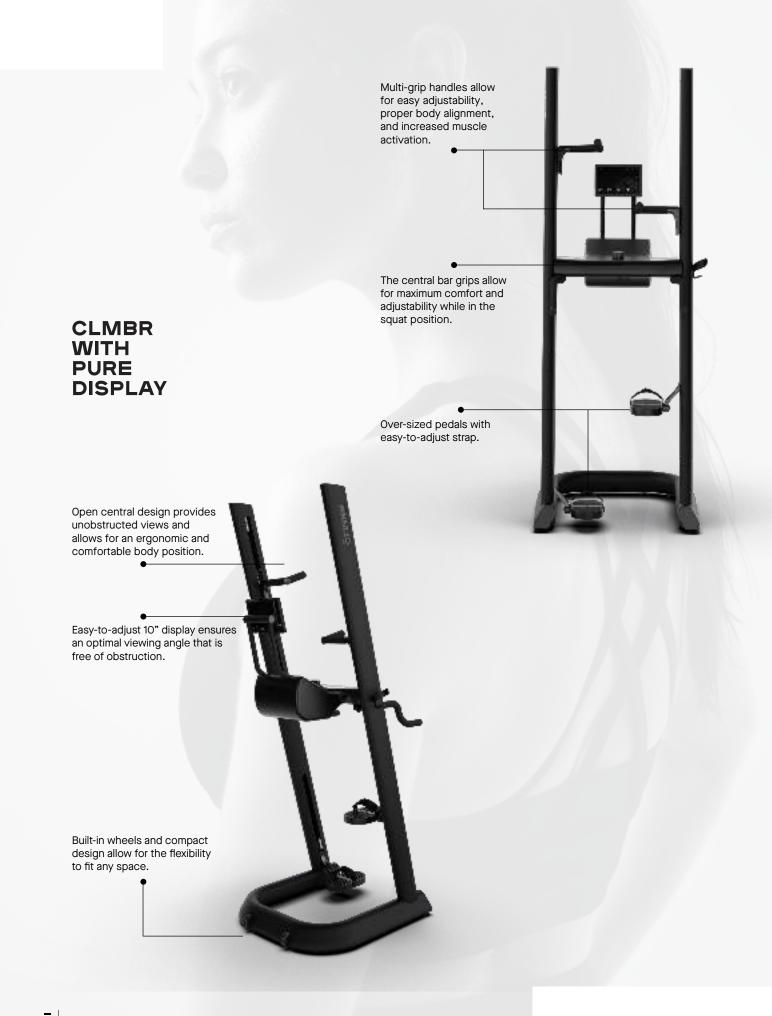

## Specifications

| Base Dimensions | 35 in x 32 in x 88 in                          |
|-----------------|------------------------------------------------|
| Weight          | 200 lbs                                        |
| Power           | 12V 5A 60 Watts, wired connection              |
| Mobile App      | Android + Apple                                |
| Handles         | Quick-adjust, 10 positions                     |
| Pedals          | Over sized and textured. Optional foot straps. |
| Display         | Connected - 21.5 in / Pure - 10.1 in           |
| Bluetooth       | Frequency: 2.402 and 2.480 GHz                 |

| Audio                    | 2.1 Surround Sound System |
|--------------------------|---------------------------|
| Mobility                 | Built-in caster wheels    |
| Drivetrain/Resistance    | Gearbox/Magnetic          |
| Reach Height/Step Length | 20 in                     |
| Min User Height          | 4 ft 11 in                |
| Max User Height          | 6 ft 5 in *               |
| Max User Weight          | 350 lbs                   |
|                          |                           |