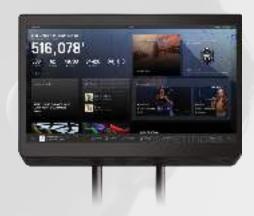

### **USER PROFILE**

Track your progress, view your achievements, add friends, and so much more. You can easily view your user profile directly on the CLMBR screen or your mobile device where you can admire your wins, both big and small.