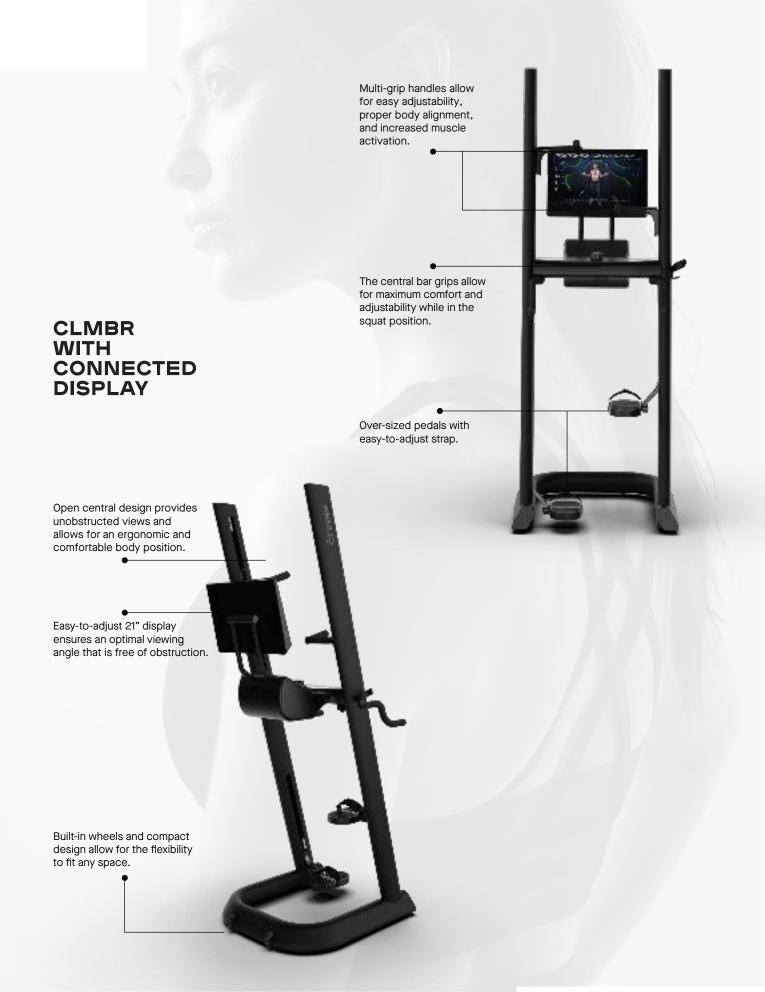

ns                     |
| Pedals          | Over sized and textured. Optional foot straps. |
| Display         | Connected - 21.5 in / Pure - 10.1 in           |
| Bluetooth       | Frequency: 2.402 and 2.480 GHz                 |

| Audio                    | 2.1 Surround Sound System |
|--------------------------|---------------------------|
| Mobility                 | Built-in caster wheels    |
| Drivetrain/Resistance    | Gearbox/Magnetic          |
| Reach Height/Step Length | 20 in                     |
| Min User Height          | 4 ft 11 in                |
| Max User Height          | 6 ft 5 in *               |
| Max User Weight          | 350 lbs                   |

<sup>\*</sup>Extender handles are recommended for taller users

## CONTACT:

1-800-WOODWAY clmbr@woodway.com