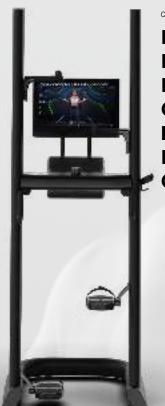

Connected Display:

# Specifications

| Base Dimensions | 35 in x 32 in x 88 in                          |
|-----------------|------------------------------------------------|
| Weight          | 200 lbs                                        |
| Power           | 12V 5A 60 Watts, wired connection              |
| Mobile App      | Android + Apple                                |
| Handles         | Quick-adjust, 10 positions                     |
| Pedals          | Over sized and textured. Optional foot straps. |
| Display         | Connected - 21.5 in / Pure - 10.1 in           |
| Bluetooth       | Frequency: 2.402 and 2.480 GHz                 |