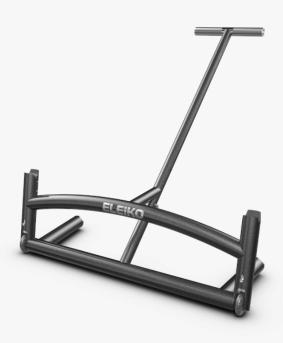

# **Champion Approved**

For Quick Weight Changes and Easy Bar Movement

The new barbell lifter's robust design incorporates a study 50 mm steel tubing, along with nylon lined bar hooks that are set wider apart to be more stable and protect bars from damage. The re-engineered handle gives loaders a better leverage point allowing barbells to be lifted with less effort and spring-loaded wheels make it easier to operate move barbells as needed. The improved geometry combined with the enhanced materials and updated design makes this lifter a dream to operate.

Article code

3070111-060

**Weight** 17 kg / 37.48 lbs **Length** 1030 mm / 40.55 in.

Warranty 2 years\* **Width** 900 mm / 35.43 in.

**Colour** Charcoal/Black **Height** 240 mm / 9.45 in.

**Max Load** 450 kg / 992,08 lbs