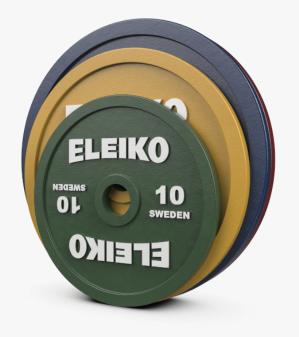

**Designed For** Plates for powerlifting competition and training

**Slim Profile** Means more plates can be loaded on bars; 700+ kilo

**Certified** Plates for powerlifting competition and training

**Easy Weight Identification** Unique Olympic colour palette allows for quick identification

## Train As You Compete With Quality and Performance Assured

Elegantly designed cast iron plates with a thin profile allow more weight to be loaded onto the bar for seriously heavy lifts. Precisely calibrated and certified for competition, the plates are guaranteed to be within the tolerances mandated by the IPF Technical Rule Book. Plate weights are easily identified by our iconic weight colours and clear raised white lettering. A lipped circumference ensures a secure grip for safe plate handling, loading and unloading. Plates are sold individually.

RANGE (KG): 10 / 15 / 20 / 25

Warranty 10 years\*

\* To be dropped on 30 mm-thick rubber flooring (training platform recommended by Eleiko). Indoor use only. Normal wear and tear does not fall under warranty.