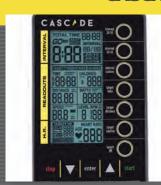

# Console With Interval Programs

Console has interval programs for high intensity workouts and displays time, distance, calories, watts, HR and speed. Built in wireless heart rate receiver

Large LCD screen with

# 7 workout modes, including 20/10, 20/30, custom intervals, 4 target settings

intensity lever - from free running pace to maximum

to move the Ultra Runner