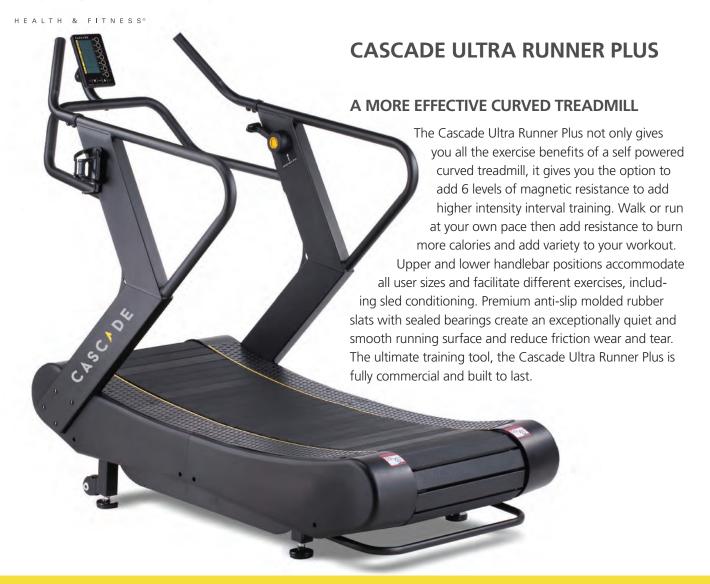

## **CASCADE ULTRA RUNNER PLUS - KEY PRODUCT FEATURES**



# Console With Interval Programs

Console has interval programs for high intensity workouts and displays time, distance, calories, watts, HR and speed. Built in wireless heart rate receiver



#### **Premium Aluminum Slats**

Slats have exceptional durability with extruded aluminum alloy core, pure vulcanized rubber, and sealed cartridge bearings.



#### **Easy To Adjust Lever**

Lever has 6 levels of magnetic resistance to control the workout intensity. Range allows you to go from free running to a sled push.



Rear Handle

Handle makes it so easy to pick up and move the Ultra Runner.



Large LCD screen with

# 7 workout modes, including 20/10, 20/30, custom intervals, 4 target settings





intensity lever - from free runnin