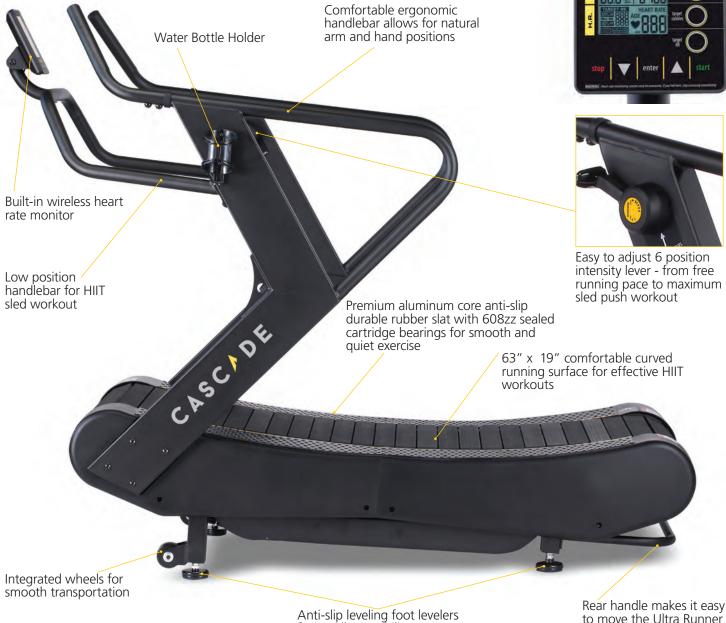

# Console With Interval Programs

Console has interval programs for high intensity workouts and displays time, distance, calories, watts, HR and speed. Built in wireless heart rate receiver

#### **Premium Aluminum Slats**

Slats have exceptional durability with extruded aluminum alloy core, pure vulcanized rubber, and sealed cartridge bearings.

#### **Easy To Adjust Lever**

Lever has 6 levels of magnetic resistance to control the workout intensity. Range allows you to go from free running to a sled push.

Rear Handle

Handle makes it so easy to pick up and move the Ultra Runner.

# 7 workout modes, including 20/10, 20/30, custom intervals, 4 target settings

intensity lever - from free running pace to maximum

to move the Ultra Runner

### **SPECIFICATIONS**

Length 74" (188 cm) Width 34" (86 cm) Height 62" (158 cm) 335 lbs (152 kgs) Weight

Running Surface 63" x 19" (160 cm x 48 cm)

Maximum User Weight 350 lbs (159 kg)

for excellent stability