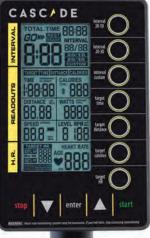

# Console With Interval Programs

Console has interval programs for high intensity workouts and displays time, distance, calories, watts, HR and speed. Built in wireless heart rate receiver

Large LCD screen with

# 7 workout modes, including 20/10, 20/30, custom intervals, 4 target settings

intensity lever - from free running pace to maximum

to move the Ultra Runner