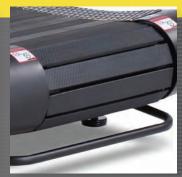

#### **Premium Aluminum Slats**

Slats have exceptional durability with extruded aluminum alloy core, pure vulcanized rubber, and sealed cartridge bearings.