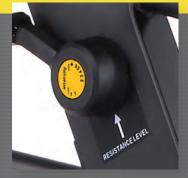

#### **Easy To Adjust Lever**

Lever has 6 levels of magnetic resistance to control the workout intensity. Range allows you to go from free running to a sled push.

Rear Handle

Handle makes it so easy to pick up and move the Ultra Runner.

# 7 workout modes, including 20/10, 20/30, custom intervals, 4 target settings

intensity lever - from free running pace to maximum

to move the Ultra Runner