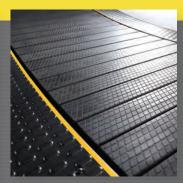

#### **Premium Aluminum Slats**

Slats have exceptional durability with extruded aluminum alloy core, pure vulcanized rubber, and sealed cartridge bearings.