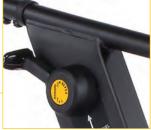

#### **Easy To Adjust Lever**

Lever has 6 levels of magnetic resistance to control the workout intensity. Range allows you to go from free running to a sled push.

Rear Handle

Handle makes it so easy to pick up and move the Ultra Runner.