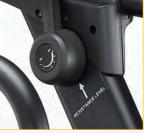

Anti-slip heavy duty rubber molded slats have exceptional durability with sealed cartridge bearings for smooth and quiet exercise.

**Easy To Adjust Lever** 

Lever has 4 levels of magnetic resistance to control the workout intensity. Range allows you to go from free running to a sled push.

# **ULTRA RUNNER FEATURES**

Water Bottle Holder

Large LCD screen with 7 workout modes, including 20/10, 20/30, custom intervals, 4 target settings

Easy to adjust 4 position intensity lever from free running to HIIT workouts