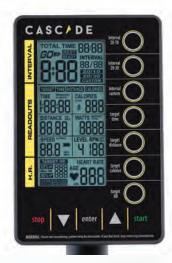

#### Console With Interval Programs

Console has interval programs for high intensity workouts and displays time, distance, calories, watts, HR and speed. Built in wireless heart rate receiver.

Premium Anti-Slip Slats

# **ULTRA RUNNER FEATURES**

Water Bottle Holder

Large LCD screen with 7 workout modes, including 20/10, 20/30, custom intervals, 4 target settings

Easy to adjust 4 position intensity lever from free running to HIIT workouts

Built-in wireless heart

rate monitor

CASC/DE

Anti-slip leveling foot levelers for excellent stability

Multi-position handlebar

Rear handle makes it easy to move the Ultra Runner