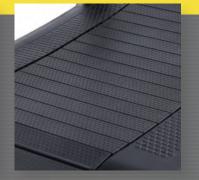

Anti-slip heavy duty rubber molded slats have exceptional durability with sealed cartridge bearings for smooth and quiet exercise.

**Easy To Adjust Lever** 

Lever has 4 levels of magnetic resistance to control the workout intensity. Range allows you to go from free running to a sled push.