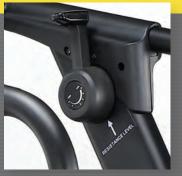

Anti-slip heavy duty rubber molded slats have exceptional durability with sealed cartridge bearings for smooth and quiet exercise.

**Easy To Adjust Lever** 

Lever has 4 levels of magnetic resistance to control the workout intensity. Range allows you to go from free running to a sled push.