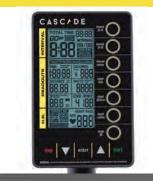

#### Console With Interval Programs

Console has interval programs for high intensity workouts and displays time, distance, calories, watts, HR and speed. Built in wireless heart rate receiver.

Premium Anti-Slip Slats