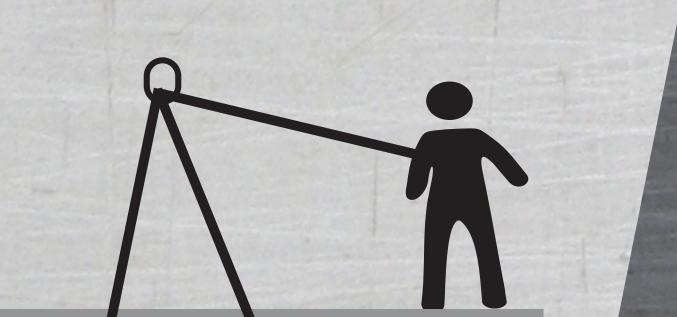

## MALTA DYNAMICS

CUSTOMER INSPIRED. SOLUTIONS BORNE.

Swing falls occur when the anchorage point is not directly above the point where a fall occurs. The force of striking an object in a swing fall may cause serious injury or death. Minimize potential for swing falls by working as close to the anchorage point as possible. Do not permit a swing fall if injury could occur. Swing falls significantly increase the amount

**30°** 

Always attach to an overhead anchor. Swing falls significantly increase fall arrest distance.

Any Questions? 1-800-494-1840 www.maltadynamics.com