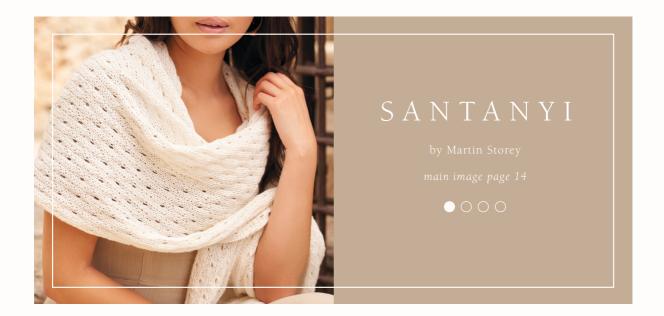

# FINISHED SIZE

51cm wide and 213cm long

# YARN

Creative Linen (100gm)

6

(photographed in Cloud 620)

### **NEEDLES**

1 pair 4.5mm (US 7) needles

#### TENSION

21 sts and 26 rows to 10cm measured over patt using

4.5mm (US 7) needles