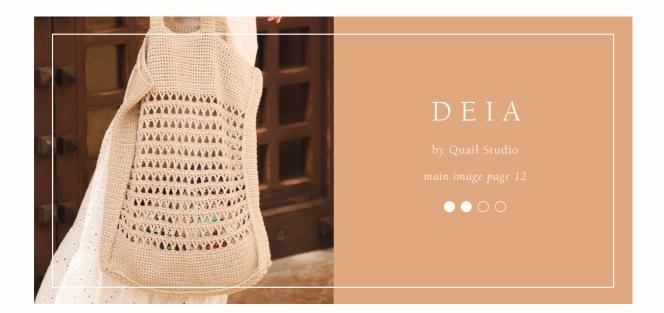

# FINISHED SIZE

33cm wide, 40cm high and 8cm deep

### YARN

Creative Linen (100gm)

4

(photographed in Natural 621)

### HOOK

3.5mm hook

### **TENSION**

 $18\ sts$  and  $24\ rows$  to 10cm meas over double crochet using 3.5mm hook