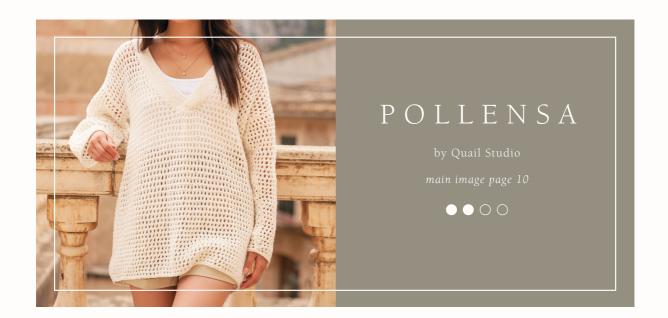

#### SIZE To fit

To fit bust (cm / in)

| To fit bust        | (cm/in)     |            |             |         |         |         |         |         |
|--------------------|-------------|------------|-------------|---------|---------|---------|---------|---------|
| 71-76              | 81-86       | 91-97      | 102-107     | 112-117 | 122-127 | 132-137 | 142-147 | 152-157 |
| 28-30              | 32-34       | 36-38      | 40-42       | 44-46   | 48-50   | 52-54   | 56-58   | 60-62   |
| Actual bus         | t measurer  | nent of ga | rment (cm / | 'in)    |         |         |         |         |
| 101                | 109.5       | 120        | 130.5       | 139     | 149.5   | 160     | 173     | 181     |
| 40                 | 43          | 47         | 51½         | 54¾     | 59      | 63      | 68      | 711/4   |
| YARN<br>Creative I | Linen (100  | gm)        |             |         |         |         |         |         |
| 6                  | 6           | 7          | 7           | 7       | 8       | 8       | 9       | 9       |
| (photogram         | shed in Clo | oud 620)   |             |         |         |         |         |         |

### **NEEDLES**

1 pair 4mm (no 6) (US 6) needles 4mm (no 6) (US 6) circular needle 60cm long for neckband

### **EXTRAS**

Stitch markers Stitch holder

# TENSION

19 sts and 32 rows to 10 cm measured over pattusing 4mm (US 6) needles