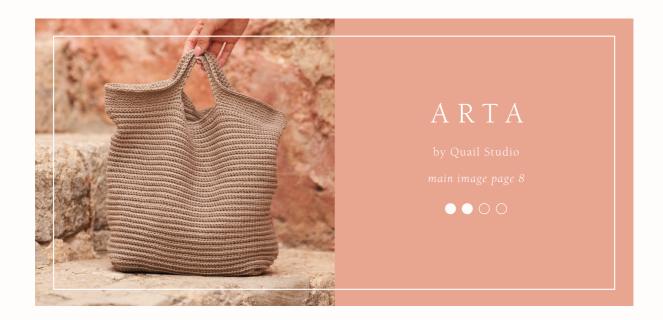

# FINISHED SIZE

40cm wide, 30cm high and 12cm deep

### YARN

Creative Linen (100gm)

3

(photographed in Straw 622)

# НООК

3.5mm hook

### **TENSION**

18 sts and 24 rows to 10 cm meas over patt using 3.5 mm hook.