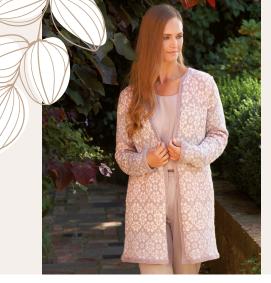

#### SIZE

| To fit                                                         | To fit bust (cm/in)                                   |        |       |       |       |       |     |     |  |  |  |  |  |  |
|----------------------------------------------------------------|-------------------------------------------------------|--------|-------|-------|-------|-------|-----|-----|--|--|--|--|--|--|
| 71-76 81-86 91-97 102-107112-117122-127132-137 142-147 152-157 |                                                       |        |       |       |       |       |     |     |  |  |  |  |  |  |
| 28-30                                                          | 28-30 32-34 36-38 40-42 44-46 48-50 52-54 56-58 60-62 |        |       |       |       |       |     |     |  |  |  |  |  |  |
| Actual bust measurement of garment                             |                                                       |        |       |       |       |       |     |     |  |  |  |  |  |  |
| 96                                                             | 106.5                                                 | 115.5  | 126   | 136   | 146.5 | 155.5 | 166 | 176 |  |  |  |  |  |  |
| 37¾                                                            | 42                                                    | 45½    | 491/2 | 531/2 | 57¾   | 61¼   | 65¼ | 69¼ |  |  |  |  |  |  |
|                                                                |                                                       |        |       |       |       |       |     |     |  |  |  |  |  |  |
| YAR                                                            | N                                                     |        |       |       |       |       |     |     |  |  |  |  |  |  |
| Sum                                                            | merlite                                               | 4ply ( | 50gm) |       |       |       |     |     |  |  |  |  |  |  |
| A Per                                                          | per Pot                                               | : 431  |       |       |       |       |     |     |  |  |  |  |  |  |
| 5                                                              | 6                                                     | 6      | 7     | 7     | 8     | 8     | 9   | 9   |  |  |  |  |  |  |
| B Du                                                           | ck Egg                                                | 419    |       |       |       |       |     |     |  |  |  |  |  |  |
| 2                                                              | 2                                                     | 2      | 2     | 2     | 2     | 2     | 3   | 3   |  |  |  |  |  |  |
| C Blu                                                          | C Blushes 420                                         |        |       |       |       |       |     |     |  |  |  |  |  |  |
| 2                                                              | 2                                                     | 2      | 2     | 2     | 2     | 2     | 2   | 2   |  |  |  |  |  |  |

#### D Seashell 437

| 1 | 1 | 1 | 1 | 1 | 1 | 1 | 2 | 2 |
|---|---|---|---|---|---|---|---|---|
|   |   |   |   |   |   |   |   |   |

# NEEDLES

1 pair 2¾mm (no 12) (US 2) needles 1 pair 3mm (no 11) (US 2/3) needles

BUTTONS - 4 (Shell 2 cm, used showing reverse of button)

# TENSION

31 sts and 31 rows to 10 cm measured over patterned st st using 3mm (US 2/3) needles.

a

Martin Storey \*\*

56-58 60-62

166

65¼

176