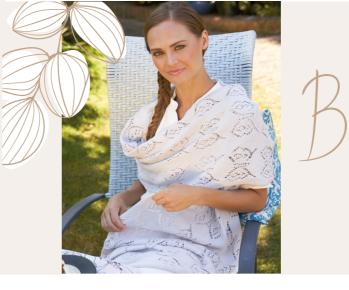

Sunny Cowl Martin Storey

# YARN

| Summerlite DK (50gm)  |   |
|-----------------------|---|
| A Seashell 466        | 5 |
| B Indigo 450          | 1 |
| C Favourite Denim 469 | 2 |
| D Summer 453          | 1 |

#### NEEDLES

3¾mm (no 9) (US 5) circular needle, no more than 40cm long

#### TENSION

25 sts and 26 rows to 10 cm meas over patterned st st using 3% mm (US 5) needles.

#### FINISHED SIZE

Completed cowl meas 22.5 cm (8½ in) deep and 142 cm (56 in) all around.

onc Martin Storey \* \* \*

SIZE

| To fit bust (cm/in) |                  |         |
|---------------------|------------------|---------|
| 71–97               | 102-127          | 132-157 |
| 28-38               | 40-50            | 52-62   |
| Actual circumferen  | ce at lower edge |         |
| 137                 | 154.5            | 171.5   |
| 54                  | 60¾              | 67½     |