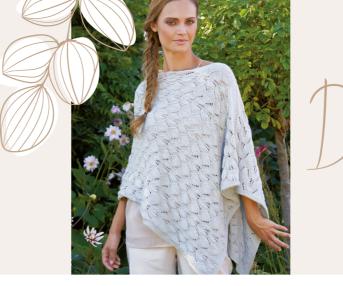

TENSION 28 sts and 36 rows to 10 cm measured over patt using 3mm (US 3) needles.

FINISHED SIZE width: 43 cm (17 in) length: approx. 243.5 cm (95¾ in)

ap Martin Storey **\$** \$

)av

#### SIZE

| To fit bust (cm/in)                |          |         |         |         |         |         |         |         |  |  |  |  |  |  |
|------------------------------------|----------|---------|---------|---------|---------|---------|---------|---------|--|--|--|--|--|--|
| 71-76                              | 81-86    | 91-97   | 102-107 | 112-117 | 122-127 | 132-137 | 142-147 | 152-157 |  |  |  |  |  |  |
| 28-30                              | 32-34    | 36-38   | 40-42   | 44-46   | 48-50   | 52-54   | 56-58   | 60-62   |  |  |  |  |  |  |
|                                    |          |         |         |         |         |         |         |         |  |  |  |  |  |  |
| Actual bust measurement of garment |          |         |         |         |         |         |         |         |  |  |  |  |  |  |
| 80                                 | 91       | 100     | 111     | 120     | 131     | 140     | 151     | 160     |  |  |  |  |  |  |
| 31½                                | 35¾      | 39¼     | 43¾     | 47¼     | 51½     | 55      | 59½     | 63      |  |  |  |  |  |  |
|                                    | -        |         |         |         |         |         |         |         |  |  |  |  |  |  |
| YAR                                |          |         |         |         |         |         |         |         |  |  |  |  |  |  |
|                                    |          | DK (    | 50gm)   |         |         |         |         |         |  |  |  |  |  |  |
| Stripe                             | ed Vers  | ion     |         |         |         |         |         |         |  |  |  |  |  |  |
| A Pinl                             | c Powd   | ler 472 |         |         |         |         |         |         |  |  |  |  |  |  |
| 2                                  | 3        | 3       | 3       | 3       | 4       | 4       | 4       | 4       |  |  |  |  |  |  |
| B Sun                              | nmer 4   | 53      |         |         |         |         |         |         |  |  |  |  |  |  |
| 3                                  | 4        | 4       | 4       | 5       | 5       | 5       | 6       | 6       |  |  |  |  |  |  |
| C Fave                             | ourite l | Denim   | 469     |         |         |         |         |         |  |  |  |  |  |  |
| 2                                  | 2        | 2       | 2       | 2       | 2       | 3       | 3       | 3       |  |  |  |  |  |  |
| D Seas                             | shell 46 | 6       |         |         |         |         |         |         |  |  |  |  |  |  |
| 2                                  | 2        | 2       | 2       | 2       | 2       | 3       | 3       | 3       |  |  |  |  |  |  |
| Plain Version                      |          |         |         |         |         |         |         |         |  |  |  |  |  |  |
| 8                                  | 8        | 9       | 10      | 10      | 12      | 13      | 13      | 14      |  |  |  |  |  |  |
| (photographed in Cantaloupe 456)   |          |         |         |         |         |         |         |         |  |  |  |  |  |  |