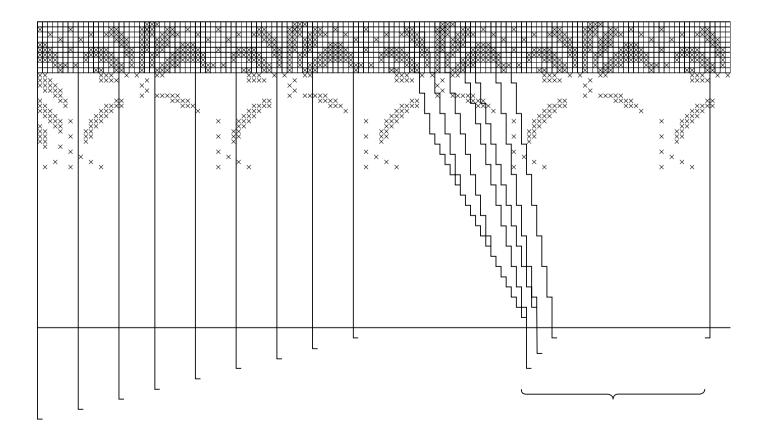

| 3   | 3   |  |  |  |  |  |  |
| C Blu                                                          | C Blushes 420                                         |        |       |       |       |       |     |     |  |  |  |  |  |  |
| 2                                                              | 2                                                     | 2      | 2     | 2     | 2     | 2     | 2   | 2   |  |  |  |  |  |  |

#### D Seashell 437

| 1 | 1 | 1 | 1 | 1 | 1 | 1 | 2 | 2 |
|---|---|---|---|---|---|---|---|---|
|   |   |   |   |   |   |   |   |   |

# NEEDLES

1 pair 2¾mm (no 12) (US 2) needles 1 pair 3mm (no 11) (US 2/3) needles

BUTTONS - 4 (Shell 2 cm, used showing reverse of button)

# TENSION

31 sts and 31 rows to 10 cm measured over patterned st st using 3mm (US 2/3) needles.





a

Martin Storey \*\*

56-58 60-62

166

65¼

176

69¼

#### SIZE

#### To fit bust (cm/in) 71-76 81-86 91-97 102-107 112-117 122-127 132-137 142-147 152-157 28-30 32-34 36-38 40-42 44-46 48-50 52-54 Actual bust measurement of garment 96 106 116 126 136 146 156 37<sup>3</sup>/<sub>4</sub> 41<sup>3</sup>/<sub>4</sub> 45<sup>3</sup>/<sub>4</sub> 49<sup>1</sup>/<sub>2</sub> 53<sup>1</sup>/<sub>2</sub> 57½ 61½ VARN

| N                    |                                        |                                                     |                                                                            |                                                                                           |