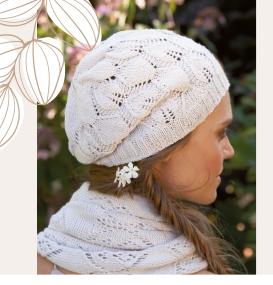

Martin Storey

0 Q

YARN Summerlite 4ply (50gm) Washed Linen 418 x1

#### NEEDLES

Set of 4 double-pointed 2<sup>3</sup>/<sub>4</sub>mm (no 12) (US 2) needles Set of 4 double-pointed 3mm (no 11) (US 2/3) needles

#### TENSION

28 sts and 36 rounds to 10 cm meas over st st using 3mm (US 3) needles. 26 sts and 41 rounds to 10 cm meas over patt using 3mm (US 3) needles.

# FINISHED SIZE

circumference: 54 cm (21.5 in) length: 25 cm (10 in)