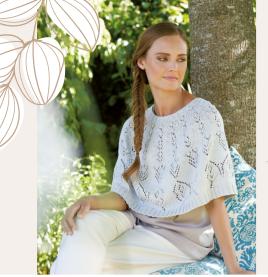

Martin Storey

0 Q

YARN Summerlite 4ply (50gm) Washed Linen 418 x1

#### NEEDLES

Set of 4 double-pointed 2<sup>3</sup>/<sub>4</sub>mm (no 12) (US 2) needles Set of 4 double-pointed 3mm (no 11) (US 2/3) needles

#### TENSION

28 sts and 36 rounds to 10 cm meas over st st using 3mm (US 3) needles. 26 sts and 41 rounds to 10 cm meas over patt using 3mm (US 3) needles.

# FINISHED SIZE

circumference: 54 cm (21.5 in) length: 25 cm (10 in)