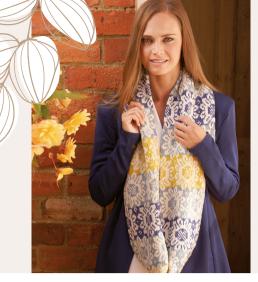

#### SIZE

| To fit bust (cm/ir | 1)              |             |
|--------------------|-----------------|-------------|
| 71 - 97            | 102-127         | 132-147     |
| 28-38              | 40-50           | 52-62       |
| Actual width at lo | ower edge (befo | re seaming) |
| 58                 | 65              | 73          |
| 23                 | 25.5            | 29          |
|                    |                 |             |

## YARN

Summerlite 4ply (50gm) Duck Egg 419 7 8

# NEEDLES

1 pair 3mm (no 11) (US 3) needles

#### TENSION

26 sts and 41 rows to 10 cm meas over patt using 3mm (US 3) needles.

9

oncho

Martin Storey

Martin Storey