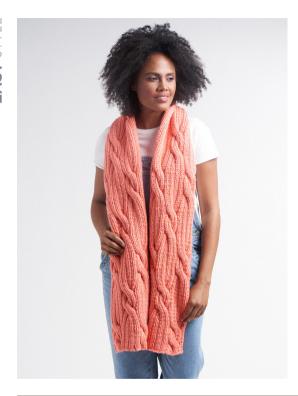

# **SWISH**

# SIZE

Approx 34 cm ( $13\frac{1}{4}$  in) wide and 230 cm ( $90\frac{1}{2}$  in) long.

## YARN

Big Wool 8 x 100gm (photographed in Melon 094)