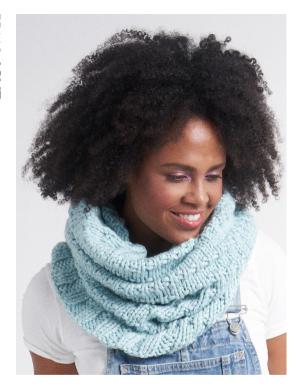

# **BOOGIE COWL**

## SIZE

Approx circumference 80 cm (31½ in) x 56 cm (22 in) deep.

# **YARN**

Big Wool 4x 100gm (photographed in Melon 094, Floss 097, Limeade 096 & Nougat 095)

#### **NEEDLES**

1 pair 10mm (no 000) (US 15) needles

## **TENSION**

10 sts and 14 rows to 10 cm measured over patt st using 10mm (US 15) needles.