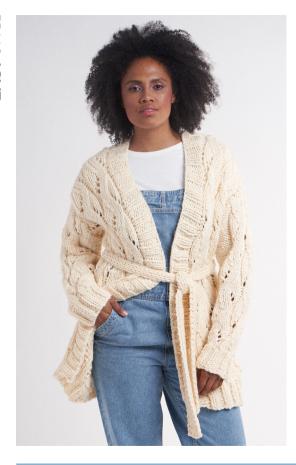

# **MELLOW**

## YARN

Big Wool

A Limeade 096 / Floss 097

| / \ | neade o  | 50/11  | 055 057 |   |   |   |   |   |         |
|-----|----------|--------|---------|---|---|---|---|---|---------|
| 5   | 5        | 6      | 6       | 6 | 7 | 7 | 7 | 7 | x 100gm |
| BNo | ougat 09 | 5 / Me | lon 094 |   |   |   |   |   |         |
| 3   | 3        | 4      | 4       | 5 | 5 | 6 | 6 | 6 | x 100gm |