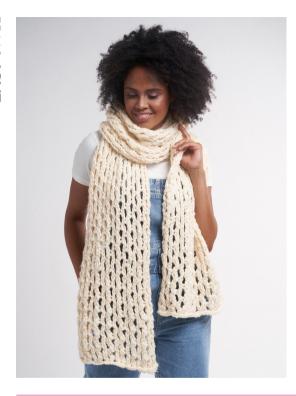

AS**

Cable needle



# **WHISPER**



#### SIZE

To fit bust

71-76 81-86 91-97 102-107 112-117 122-127 132-137 142-147 152-157 cm 28-30 32-34 36-38 40-42 44-46 48-50 52-54 56-58 60-62 in

# **Actual bust measurement of garment**

| 109 | 120   | 127 | 128   | 149   | 156   | 171   | 178   | 193 | cm |
|-----|-------|-----|-------|-------|-------|-------|-------|-----|----|
| 43  | 471/4 | 50  | 541/2 | 583/4 | 611/2 | 671/4 | 701/4 | 76  | in |

### **YARN**

Big Wool

11 12 13 13 14 15 16 17 18 x 100gm (photographed in White Hot 001)

### **NEEDLES**

1 pair 10mm (no 000) (US 15) needles 10mm (no 000) (US 15) circular needle at least 120 cm long

### **TENSION**

11 sts and 14 rows to 10 cm measured over patt st using 10mm (US 15) needles.

### **EXTRAS**

Stitch markers Stitch holder



# **WHOOSH**



## SIZE

Approx 36 cm (14 in) wide and 230 cm (90½ in) long.

## YARN

Big Wool 5 x 100gm photographed in White Hot 001)

# **NEEDLES**

1 pair 10mm (no 000) (US 15) needles

## **TENSION**

10 sts and 13.5 rows to 10 cm measured over patt st using 10mm (US 15) needles.



# ZAP



# SIZE

To fit bust

71-76 81-86 91-97 102-107 112-117 122-127 132-137 142-147 152-157 cm 28-30 32-34 36-38 40-42 44-46 48-50 52-54 56-58 60-62 in

# **Actual bust measurement of garment**

| 76 | 88    | 100   | 112 | 118   | 130   | 136   | 148   | 160 | cm |
|----|-------|-------|-----|-------|-------|-------|-------|-----|----|
| 30 | 343/4 | 391/4 | 44  | 461/2 | 511/4 | 531/2 | 581/4 | 63  | in |

#### **YARNS**

Big Wool

## **Short Version**

| 3      | 4      | 4       | 5      | 5