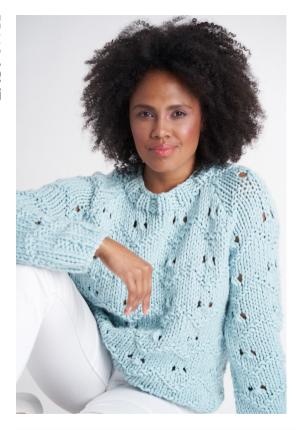

# **MELLOW**

# SIZE

To fit bust

71-76 81-86 91-97 102-107 112-117 122-127 132-137 142-147 152-157 cm 28-30 32-34 36-38 40-42 44-46 48-50 52-54 56-58 60-62 in

# **Actual bust measurement of garment**

| 87    | 100   | 109 | 118   | 127 | 140   | 149   | 158   | 171   | cm |
|-------|-------|-----|-------|-----|-------|-------|-------|-------|----|
| 331/4 | 381/2 | 42  | 451/2 | 49  | 541/4 | 573/4 | 611/4 | 661/2 | in |

## YARN

Big Wool

A Limeade 096 / Floss 097

| / \ | neade o  | 50/11  | 055 057 |   |   |   |   |   |         |
|-----|----------|--------|---------|---|---|---|---|---|---------|
| 5   | 5        | 6      | 6       | 6 | 7 | 7 | 7 | 7 | x 100gm |
| BNo | ougat 09 | 5 / Me | lon 094 |   |   |   |   |   |         |
| 3   | 3        | 4      | 4       | 5 | 5 | 6 | 6 | 6 | x 100gm |