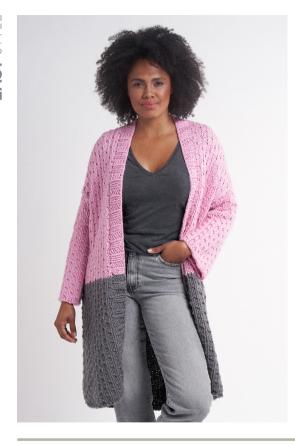

# **COMFY**

#### **SIZE**

To fit bust

71-76 81-86 91-97 102-107 112-117 122-127 132-137 142-147 152-157 cm 28-30 32-34 36-38 40-42 44-46 48-50 52-54 56-58 60-62 in

# **Actual bust measurement of garment**

| 99    | 116   | 120 | 128   | 145 | 154   | 162   | 175 | 183   | cm |
|-------|-------|-----|-------|-----|-------|-------|-----|-------|----|
| 393/4 | 461/2 | 48  | 511/2 | 58  | 611/4 | 643/4 | 68  | 741/2 | in |

#### YARN

Big Wool

9 10 10 11 12 12 13 14 14 x 100gm (photographed in Floss 097)