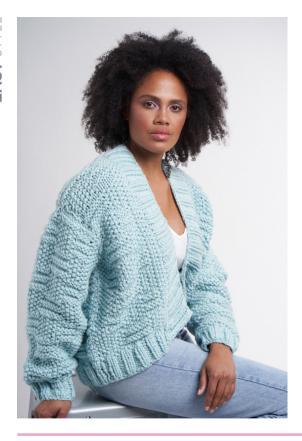

# **MELLOW**

# SIZE

To fit bust

71-76 81-86 91-97 102-107 112-117 122-127 132-137 142-147 152-157 cm 28-30 32-34 36-38 40-42 44-46 48-50 52-54 56-58 60-62 in

# **Actual bust measurement of garment**

| 87    | 100   | 109 | 118   | 127 | 140   | 149   | 158   | 171   | cm |
|-------|-------|-----|-------|-----|-------|-------|-------|-------|----|
| 331/4 | 381/2 | 42  | 451/2 | 49  | 541/4 | 573/4 | 611/4 | 661/2 | in |

## YARN

Big Wool

A Limeade 096 / Floss 097

| / \ | neade o  | 50/11  | 055 057 |   |   |   |   |   |         |
|-----|----------|--------|---------|---|---|---|---|---|---------|
| 5   | 5        | 6      | 6       | 6 | 7 | 7 | 7 | 7 | x 100gm |
| BNo | ougat 09 | 5 / Me | lon 094 |   |   |   |   |   |         |
| 3   | 3        | 4      | 4       | 5 | 5 | 6 | 6 | 6 | x 100gm |

# **NEEDLES**

1 pair 10mm (no 000) (US 15) needles

# **TENSION**

9 sts and 12.5 rows to 10 cm measured over st st using 10mm (US 15) needles.

# **EXTRAS**

Stitch holders