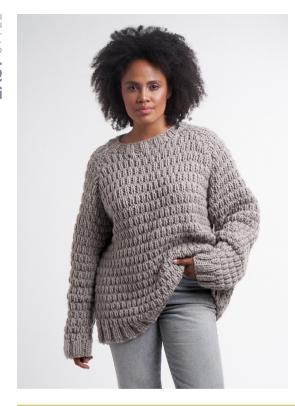

# **COMFY**

#### **SIZE**

To fit bust

71-76 81-86 91-97 102-107 112-117 122-127 132-137 142-147 152-157 cm 28-30 32-34 36-38 40-42 44-46 48-50 52-54 56-58 60-62 in

# **Actual bust measurement of garment**

| 99    | 116   | 120 | 128   | 145 | 154   | 162   | 175 | 183   | cm |
|-------|-------|-----|-------|-----|-------|-------|-----|-------|----|
| 393/4 | 461/2 | 48  | 511/2 | 58  | 611/4 | 643/4 | 68  | 741/2 | in |

#### YARN

Big Wool

9 10 10 11 12 12 13 14 14 x 100gm (photographed in Floss 097)

### **NEEDLES**

1 pair 10mm (no 000) (US 15) needles 10mm (no 000) (US 15) circular needle at least 120 cm long.

#### **TENSION**

9.5 sts and 17 rows to 10 cm measured over patt st using 10mm (US 15) needles.

## **EXTRAS**

Stitch markers Stitch holders