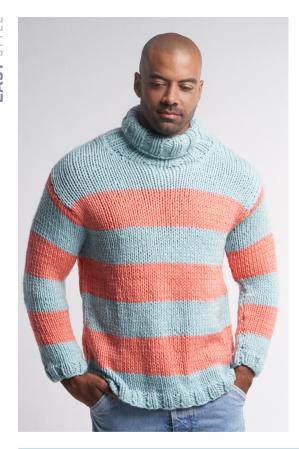

# **DASH**

# SIZE

To fit bust

71-76 81-86 91-97 102-107 112-117 122-127 132-137 142-147 152-157 cm 28-30 32-34 36-38 40-42 44-46 48-50 52-54 56-58 60-62 in

# **Actual bust measurement of garment**

| 109 | 118   | 127   | 136   | 144   | 153   | 162   | 171   | 188   | cm |
|-----|-------|-------|-------|-------|-------|-------|-------|-------|----|
| 43  | 461/2 | 503/4 | 541/4 | 573/4 | 611/4 | 643/4 | 681/4 | 751/4 | in |

#### **YARN**

Big Wool

A - Nougat 095

|       | Nougat C |   |   |   |   |    |    |    |         |
|-------|----------|---|---|---|---|----|----|----|---------|
| 7     | 7        | 8 | 8 | 9 | 9 | 10 | 10 | 11 | x 100gm |
| B - ( | Glum 056 | 6 |   |   |   |    |    |    |         |
| 4     | 4        | 5 | 5 | 5 | 6 | 6  | 6  | 7  | x 100am |