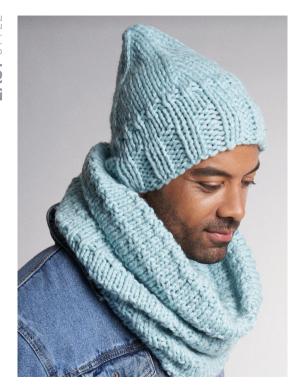

# **BOOGIE HAT**

#### SIZE

To fit an average adult head Circumference 51 cm (20 in)

#### **YARN**

Big Wool 1 x 100gm (photographed in Melon 094, Floss 097, Limeade 096 & Nougat 095)

# **NEEDLES**

1 pair 10mm (no 000) (US 15) needles

#### **TENSION**

10 sts and 14 rows to 10 cm measured over patt st using 10mm (US 15) needles.