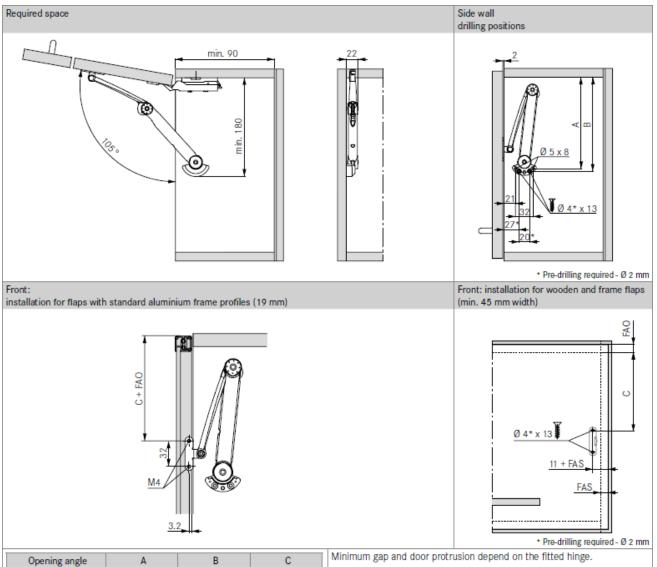

174 + MH 169 + MH Minimum gap and door protrusion depend on the fitted hinge. You can find suitable hinges in the hinge systems product catalogue.

Where cup hinges with different opening angles are used in a combination of wooden flaps and aluminium frame flaps, the smaller opening angle of the hinges used determines the installation dimensions for both flaps.