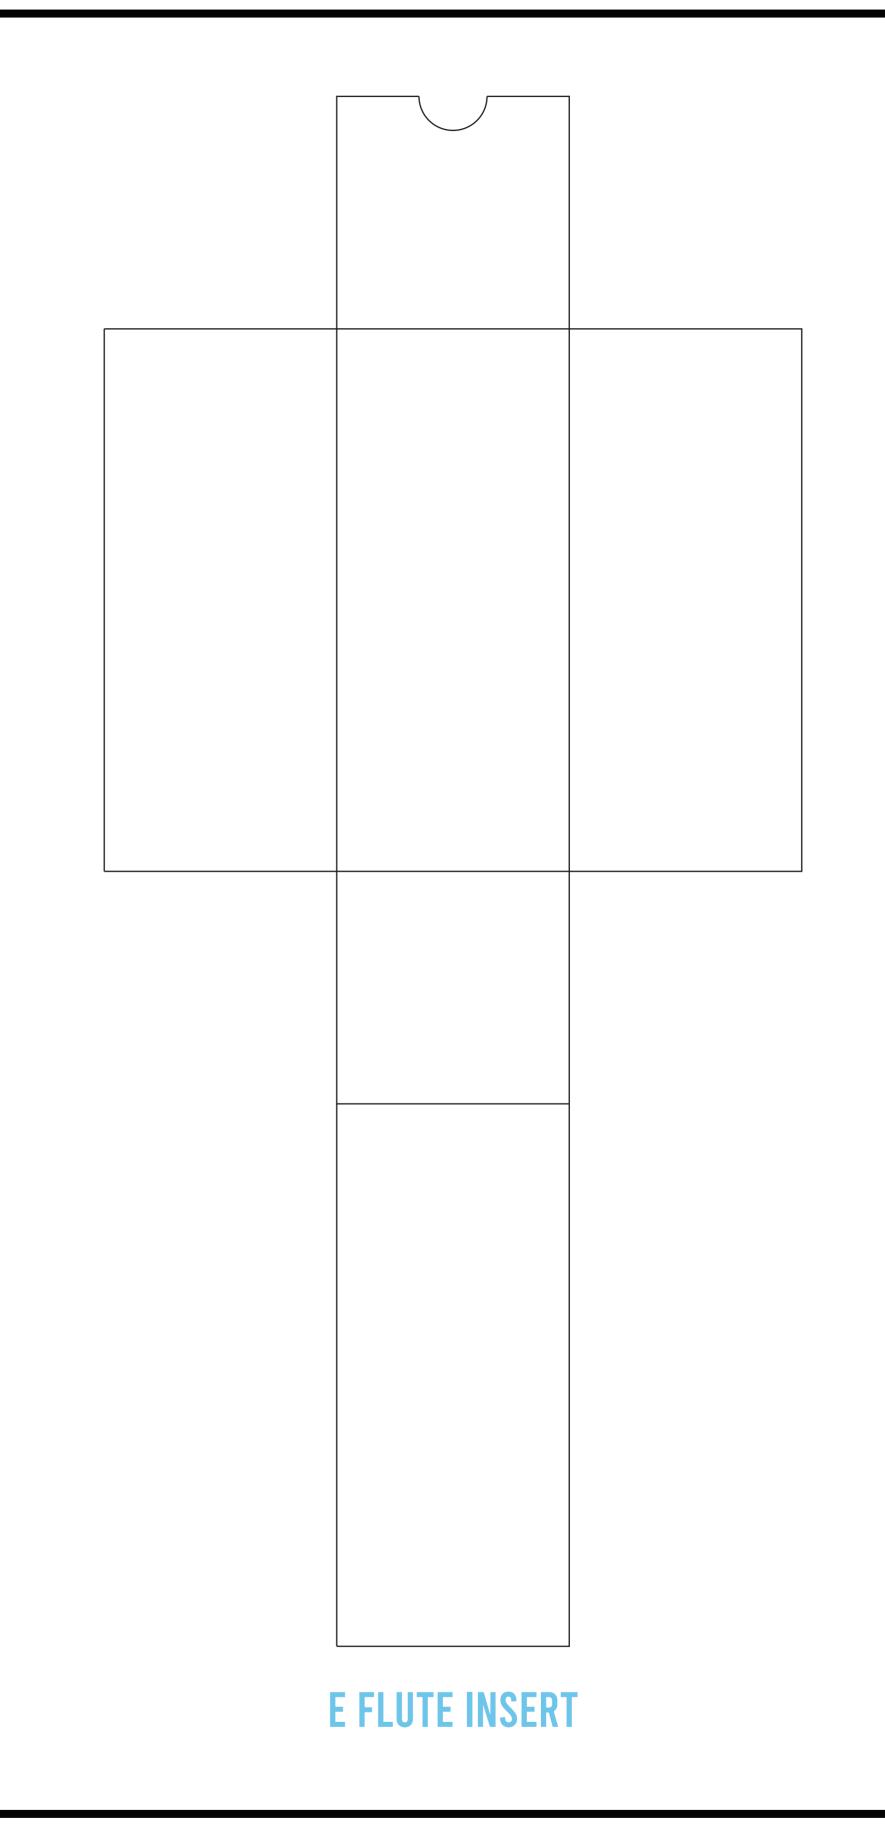

**CUT LINES** LOGO/DESIGN COLORS: SOFT CREESE #FFFFFF **OUTSIDE BLEED** 400G W/ E FLUTE INSERT PAPER WEIGHT KRAFT PAPER MATERIAL PLEASE SELECT: WHITE **BLACK RAW PAPER** LAMINATION PLEASE SELECT: MATTE GLOSS **FULL COLOR PRINT** SPOT VARNISHED **EMBOSSED** DEBOSSED EFFECTS/FINISHES PLEASE SELECT: **FOIL** Light 4 Life E FLUTE INSERT COLOR PLEASE SELECT: WHITE **BLACK**