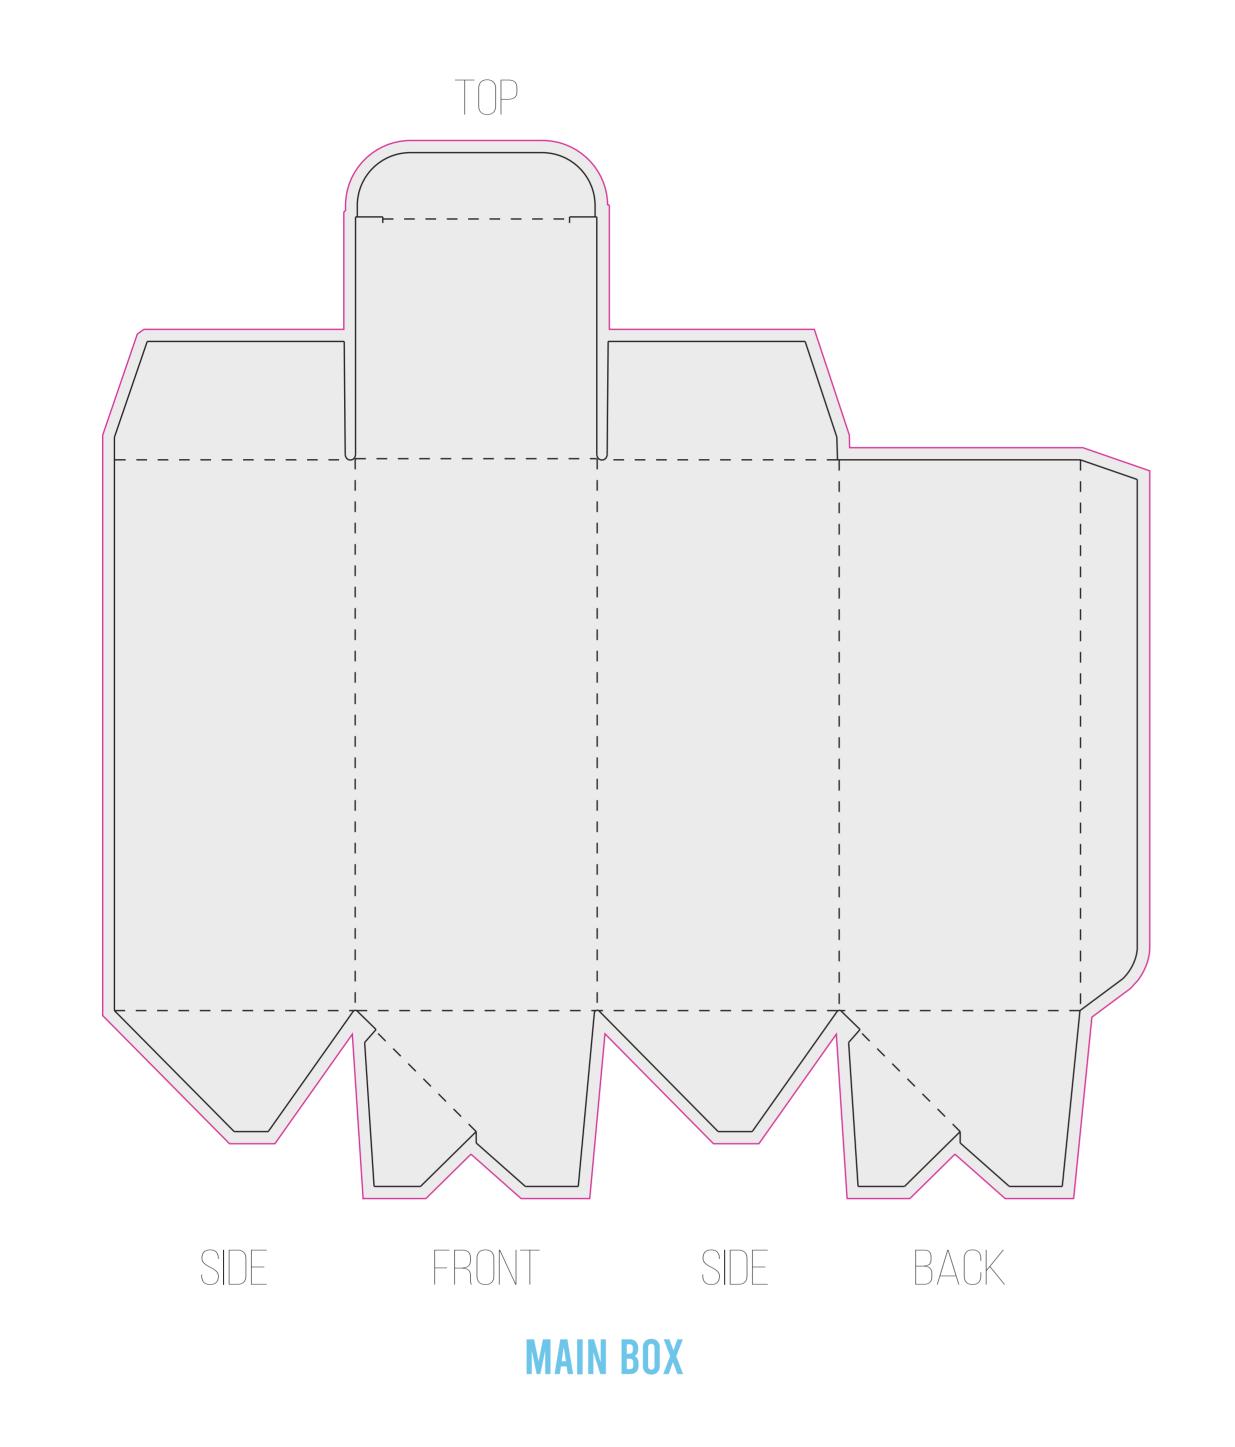

## DIELINE

ITEM: 80z BOTTLE WITH PUMP TUCK BOX

**BOX SIZE:** 64MM X 64MM X 146MM

CLIENT: CUSTOMER'S NAME

• PLEASE USE VECTOR GRAPHICS OR HIGH RESOLUTION IMAGES

• PUT CALL OUTS TO WHICH ELEMENTS ARE HAVING EFFECT/FINISH

**CUT LINES** LOGO/DESIGN COLORS: SOFT CREESE #FFFFFF **OUTSIDE BLEED** 400G W/ E FLUTE INSERT PAPER WEIGHT KRAFT PAPER MATERIAL PLEASE SELECT: WHITE **BLACK RAW PAPER** LAMINATION PLEASE SELECT: MATTE GLOSS **FULL COLOR PRINT** SPOT VARNISHED **EMBOSSED** DEBOSSED EFFECTS/FINISHES PLEASE SELECT: **FOIL** Light 4 Life E FLUTE INSERT COLOR PLEASE SELECT: WHITE **BLACK**