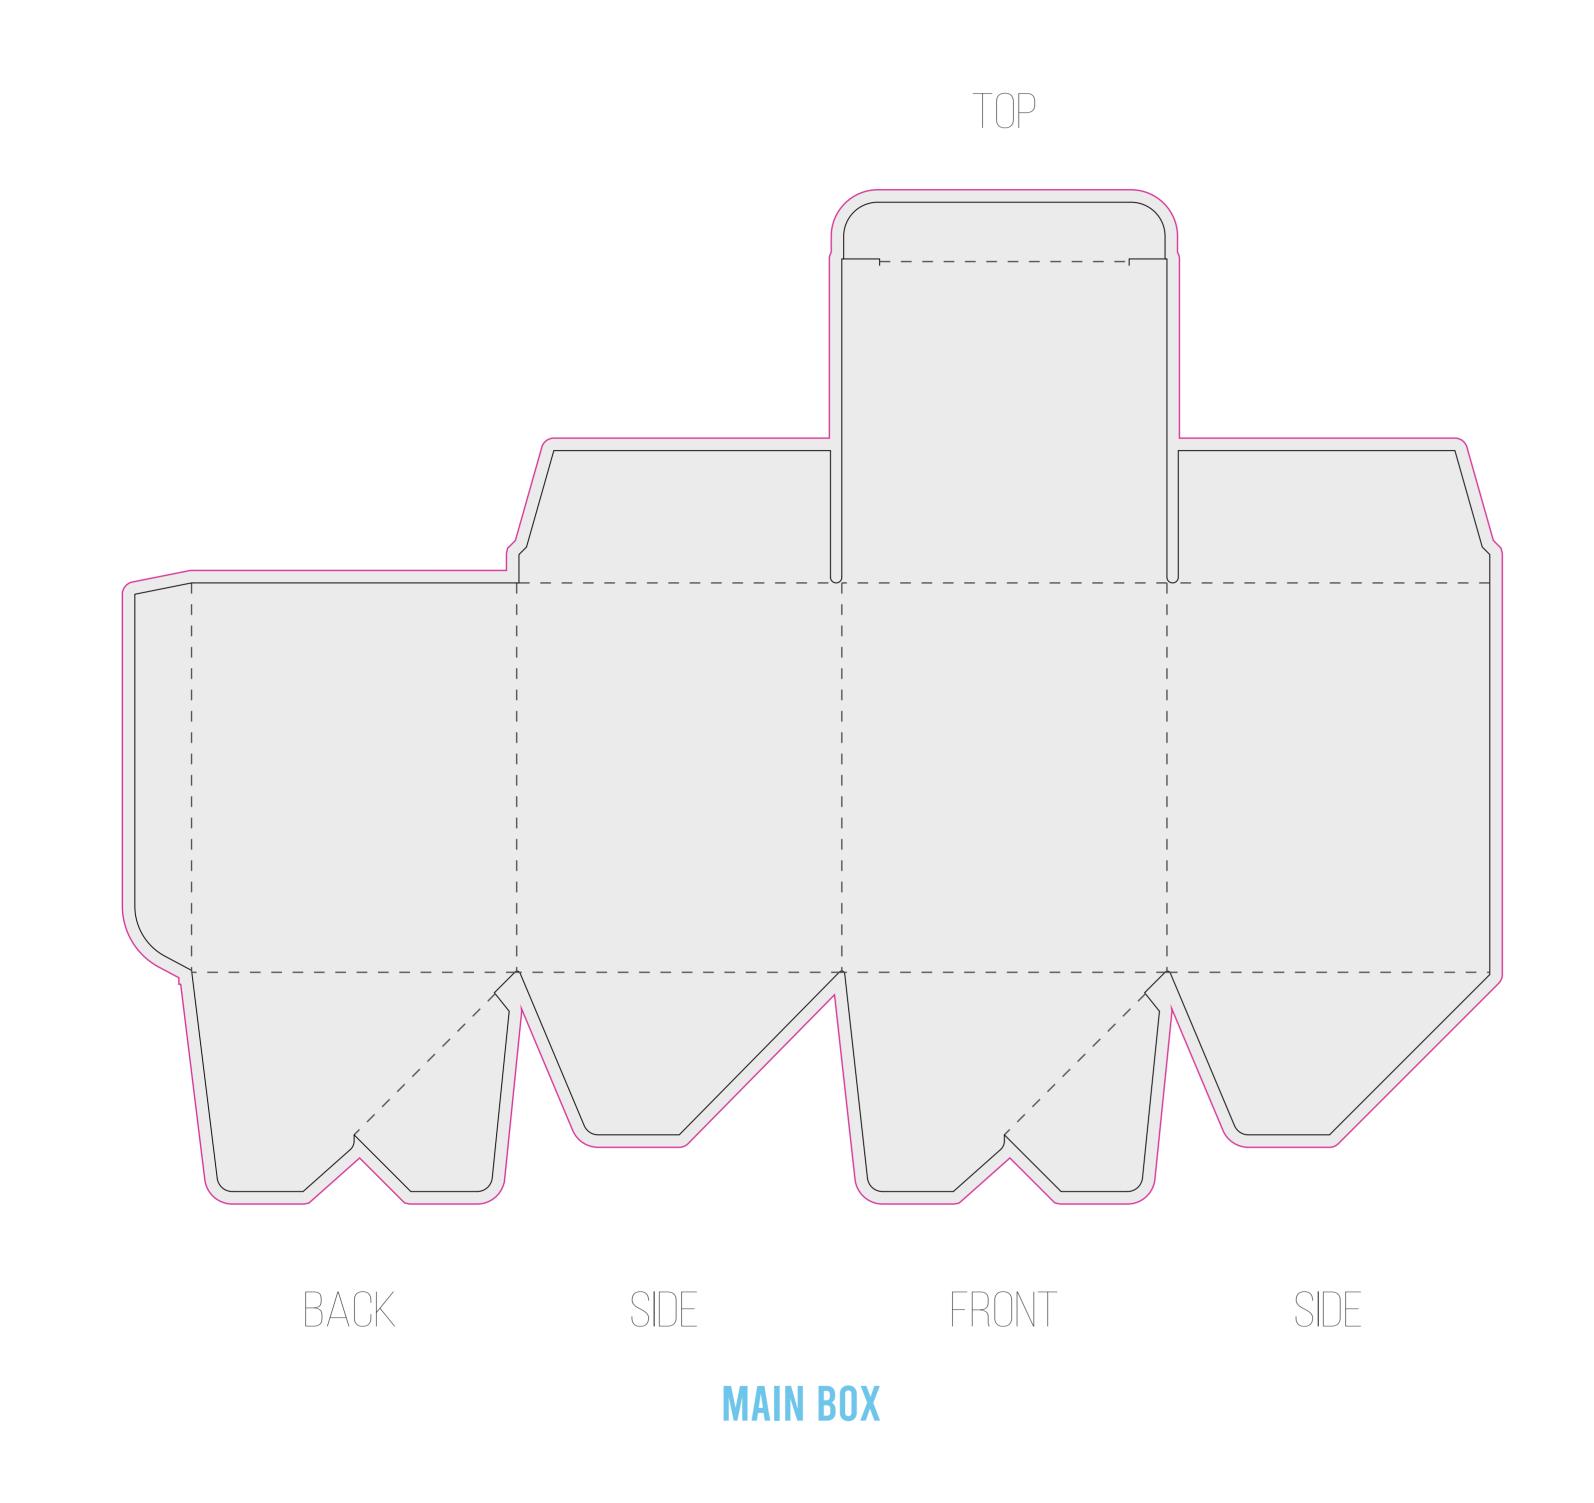

## DIELINE

ITEM: 80z HEAVY ROCKS W/ WOOD LID TUCK BOX

**BOX SIZE:** 86MM X 86MM X 103MM

CLIENT: CUSTOMER'S NAME

- PLEASE USE VECTOR GRAPHICS OR HIGH RESOLUTION IMAGES
- PUT CALL OUTS TO WHICH ELEMENTS ARE HAVING EFFECT/FINISH

| CUT LINES SOFT CREESE OUTSIDE BLEED |                      | LOGO/DESIGN COLORS: #FFFFFF     |       |                |                 |          |  |
|-------------------------------------|----------------------|---------------------------------|-------|----------------|-----------------|----------|--|
|                                     | PAPER WEIGHT         | 400G W/ E FLUTE INSERT          |       |                |                 |          |  |
|                                     | PAPER MATERIAL       | PLEASE SELECT: WHITE            | BLACK | KRAFT          |                 |          |  |
|                                     | LAMINATION           | PLEASE SELECT: MATTE            | GLOSS | RAW PAPER      |                 |          |  |
| Light 4 Life                        | EFFECTS/FINISHES     | PLEASE SELECT: FULL COLOR PRINT | FOIL  | SPOT VARNISHED | <b>EMBOSSED</b> | DEBOSSED |  |
|                                     | E FLUTE INSERT COLOR | PLEASE SELECT: WHITE            | BLACK |                |                 |          |  |