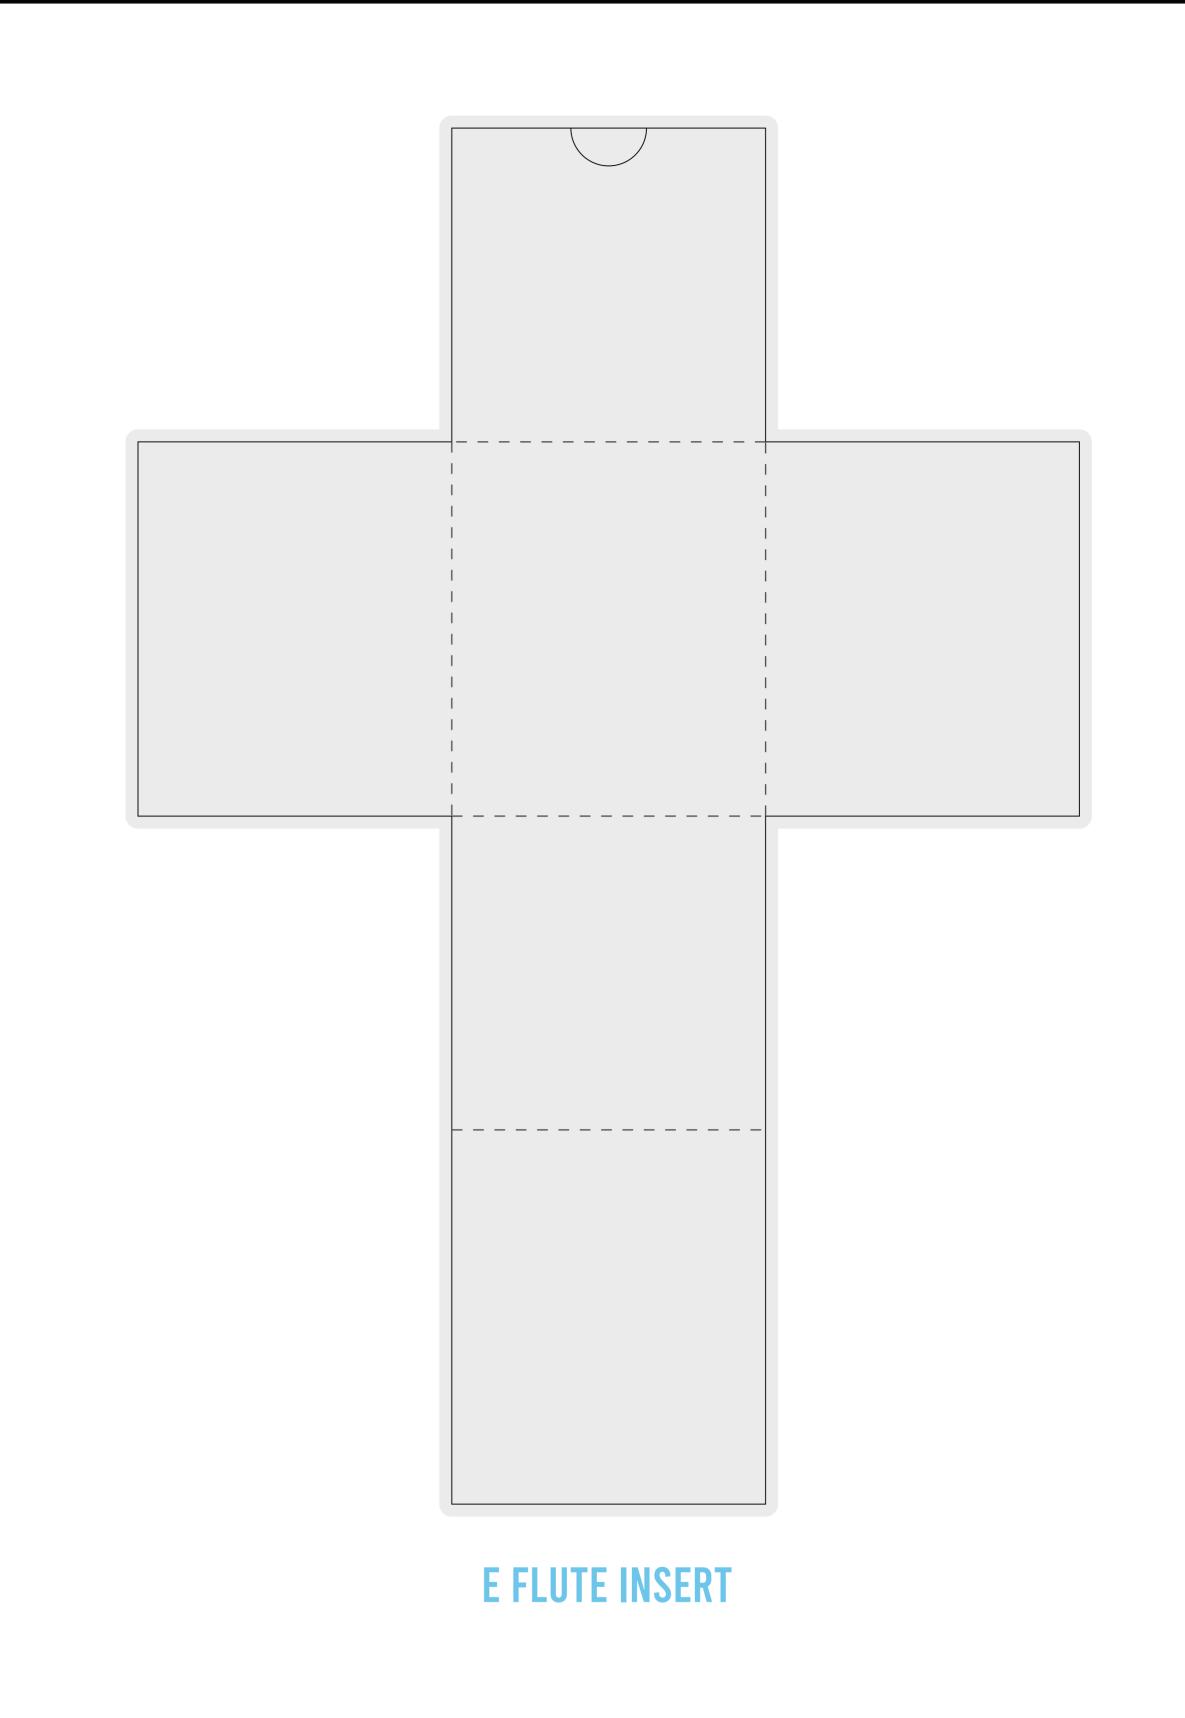

| CUT LINES SOFT CREESE OUTSIDE BLEED |                      | LOGO/DESIGN COLORS: #FFFFFF     |       |                |                 |          |  |
|-------------------------------------|----------------------|---------------------------------|-------|----------------|-----------------|----------|--|
|                                     | PAPER WEIGHT         | 400G W/ E FLUTE INSERT          |       |                |                 |          |  |
|                                     | PAPER MATERIAL       | PLEASE SELECT: WHITE            | BLACK | KRAFT          |                 |          |  |
|                                     | LAMINATION           | PLEASE SELECT: MATTE            | GLOSS | RAW PAPER      |                 |          |  |
| Light 4 Life                        | EFFECTS/FINISHES     | PLEASE SELECT: FULL COLOR PRINT | FOIL  | SPOT VARNISHED | <b>EMBOSSED</b> | DEBOSSED |  |
|                                     | E FLUTE INSERT COLOR | PLEASE SELECT: WHITE            | BLACK |                |                 |          |  |