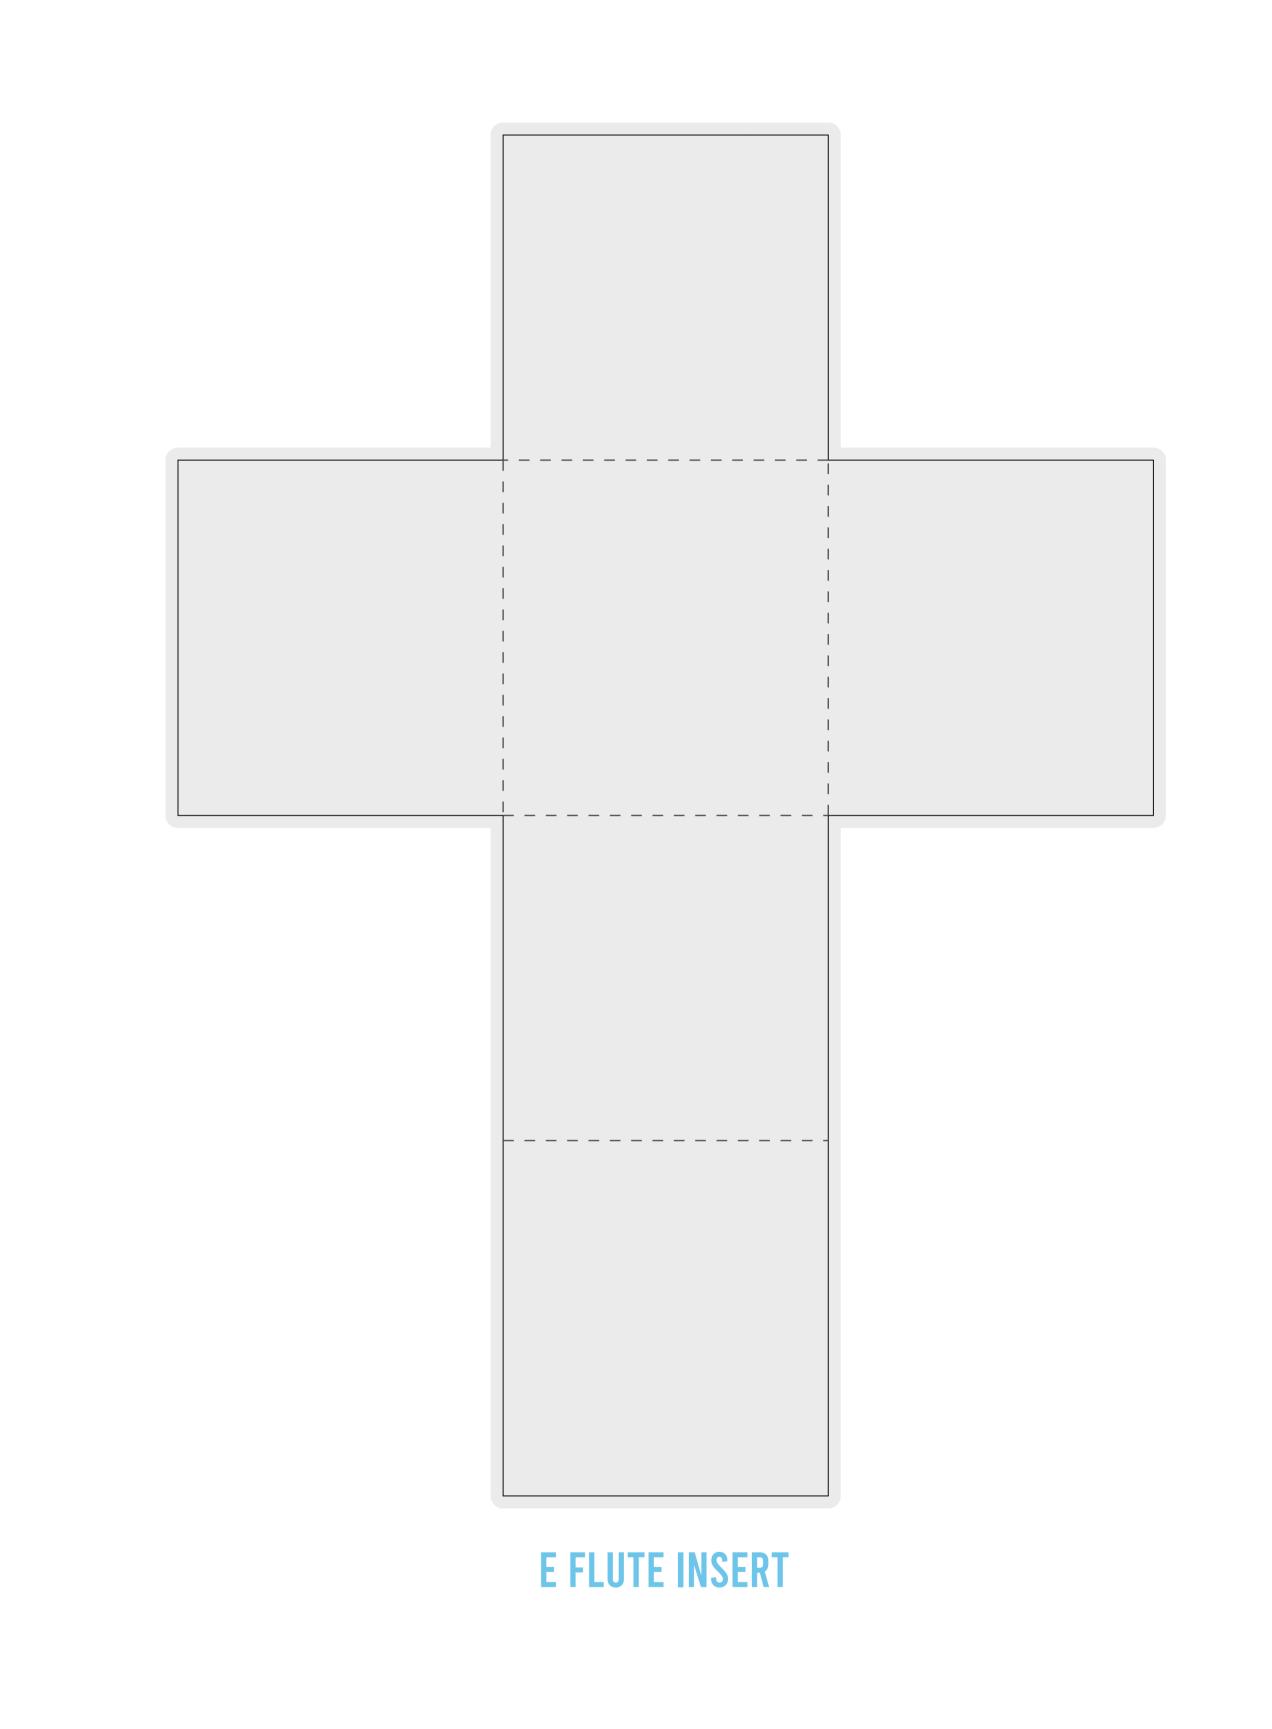

**CUT LINES** LOGO/DESIGN COLORS: SOFT CREESE #FFFFFF **OUTSIDE BLEED** 400G W/ E FLUTE INSERT PAPER WEIGHT PAPER MATERIAL WHITE KRAFT PLEASE SELECT: **BLACK** LAMINATION PLEASE SELECT: MATTE GLOSS **RAW PAPER** EFFECTS/FINISHES SPOT VARNISHED **EMBOSSED** DEBOSSED PLEASE SELECT: **FULL COLOR PRINT FOIL** Light 4 Life E FLUTE INSERT COLOR PLEASE SELECT: WHITE **BLACK**