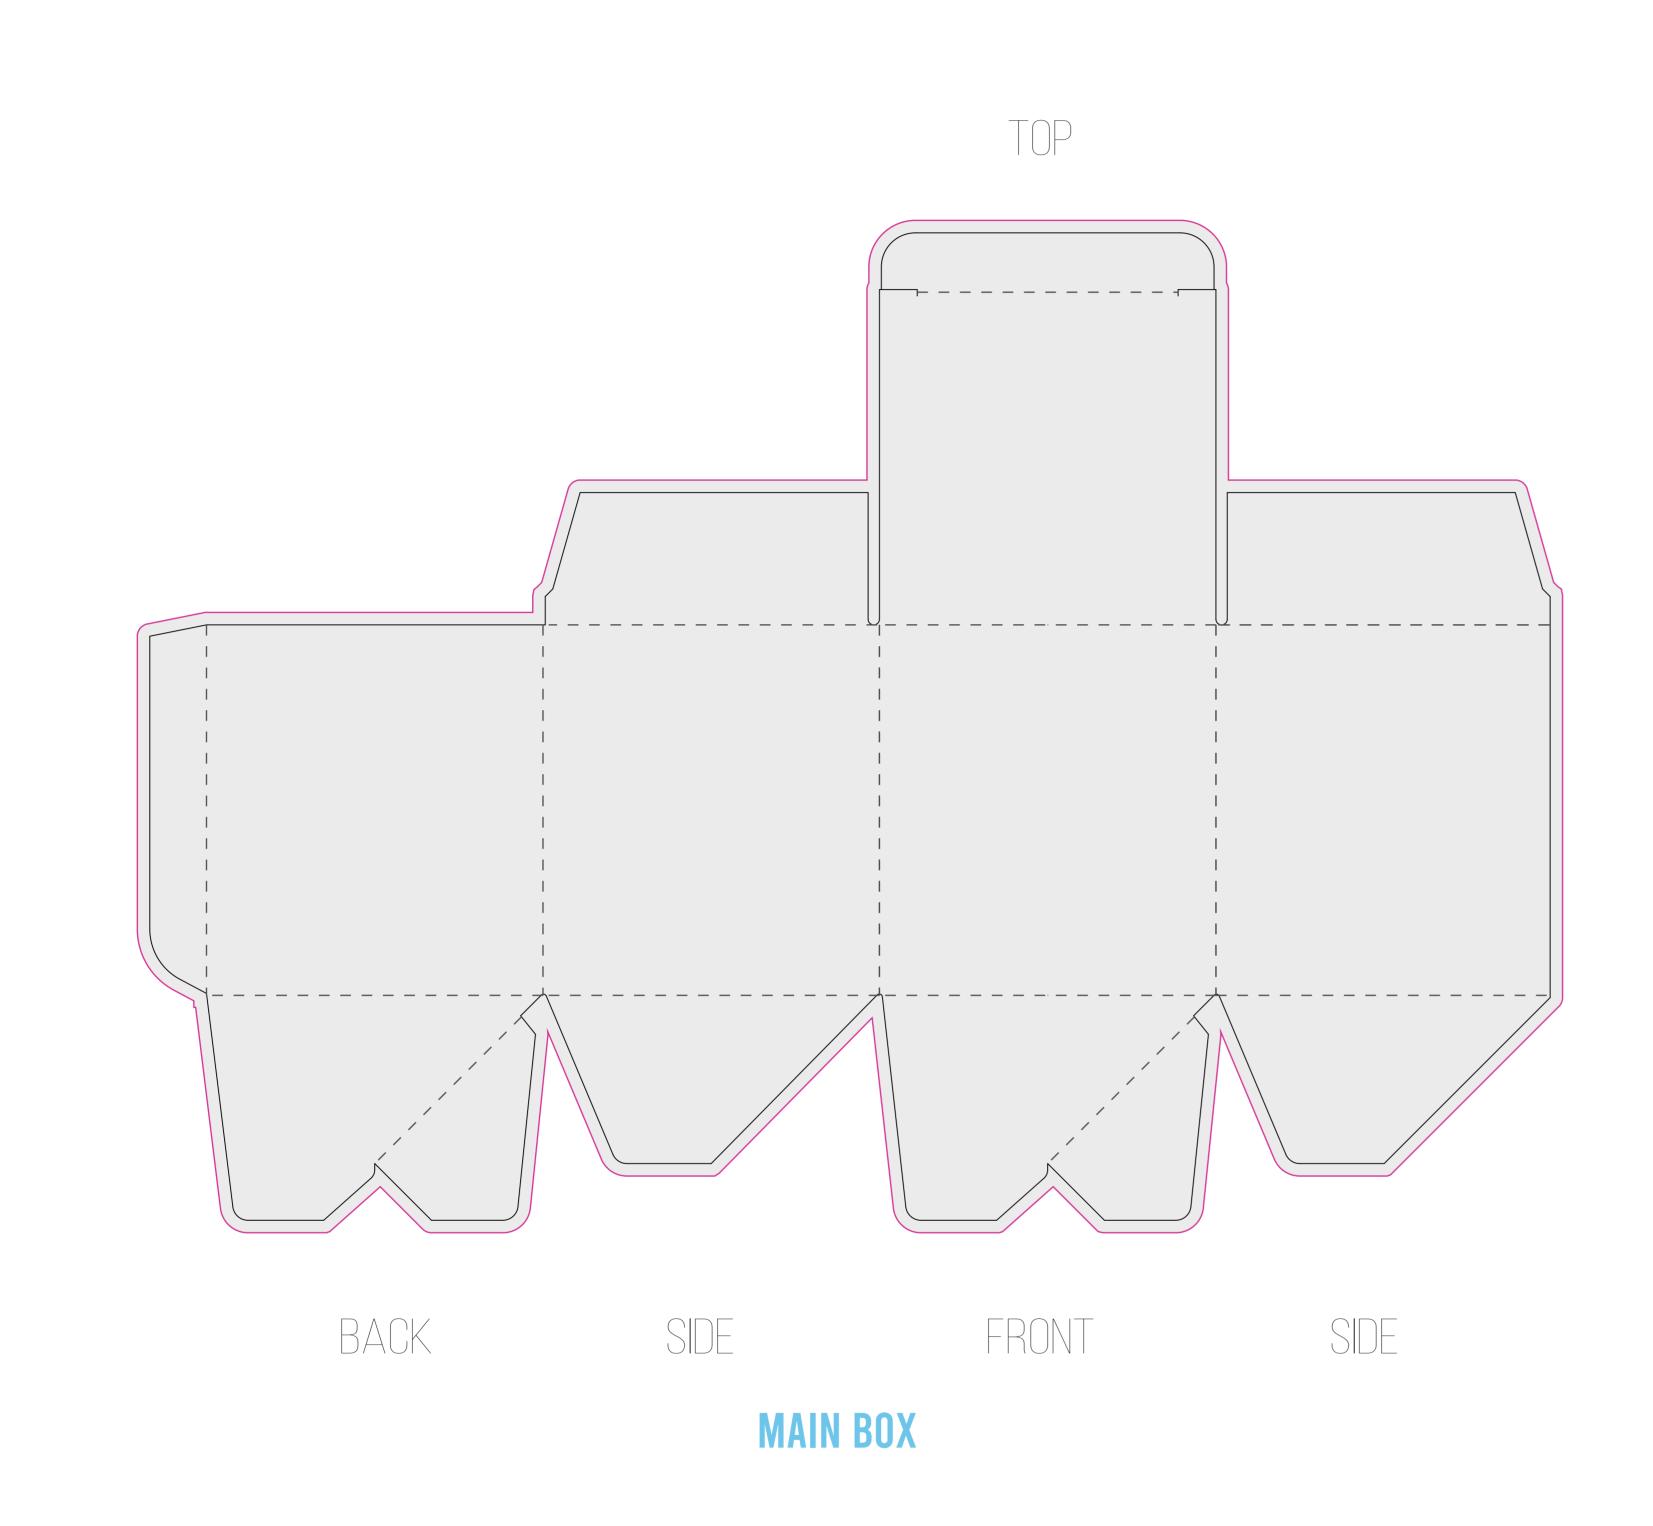

## DIELINE

ITEM: 80z HEAVY ROCKS W/ METAL LID TUCK BOX

BOX SIZE: 89MM X 89MM X 98MM

CLIENT: CUSTOMER'S NAME

- PLEASE USE VECTOR GRAPHICS OR HIGH RESOLUTION IMAGES
- PUT CALL OUTS TO WHICH ELEMENTS ARE HAVING EFFECT/FINISH

**CUT LINES** LOGO/DESIGN COLORS: SOFT CREESE #FFFFFF **OUTSIDE BLEED** 400G W/ E FLUTE INSERT PAPER WEIGHT PAPER MATERIAL WHITE KRAFT PLEASE SELECT: **BLACK** LAMINATION PLEASE SELECT: MATTE GLOSS **RAW PAPER** EFFECTS/FINISHES SPOT VARNISHED **EMBOSSED** DEBOSSED PLEASE SELECT: **FULL COLOR PRINT FOIL** Light 4 Life E FLUTE INSERT COLOR PLEASE SELECT: WHITE **BLACK**