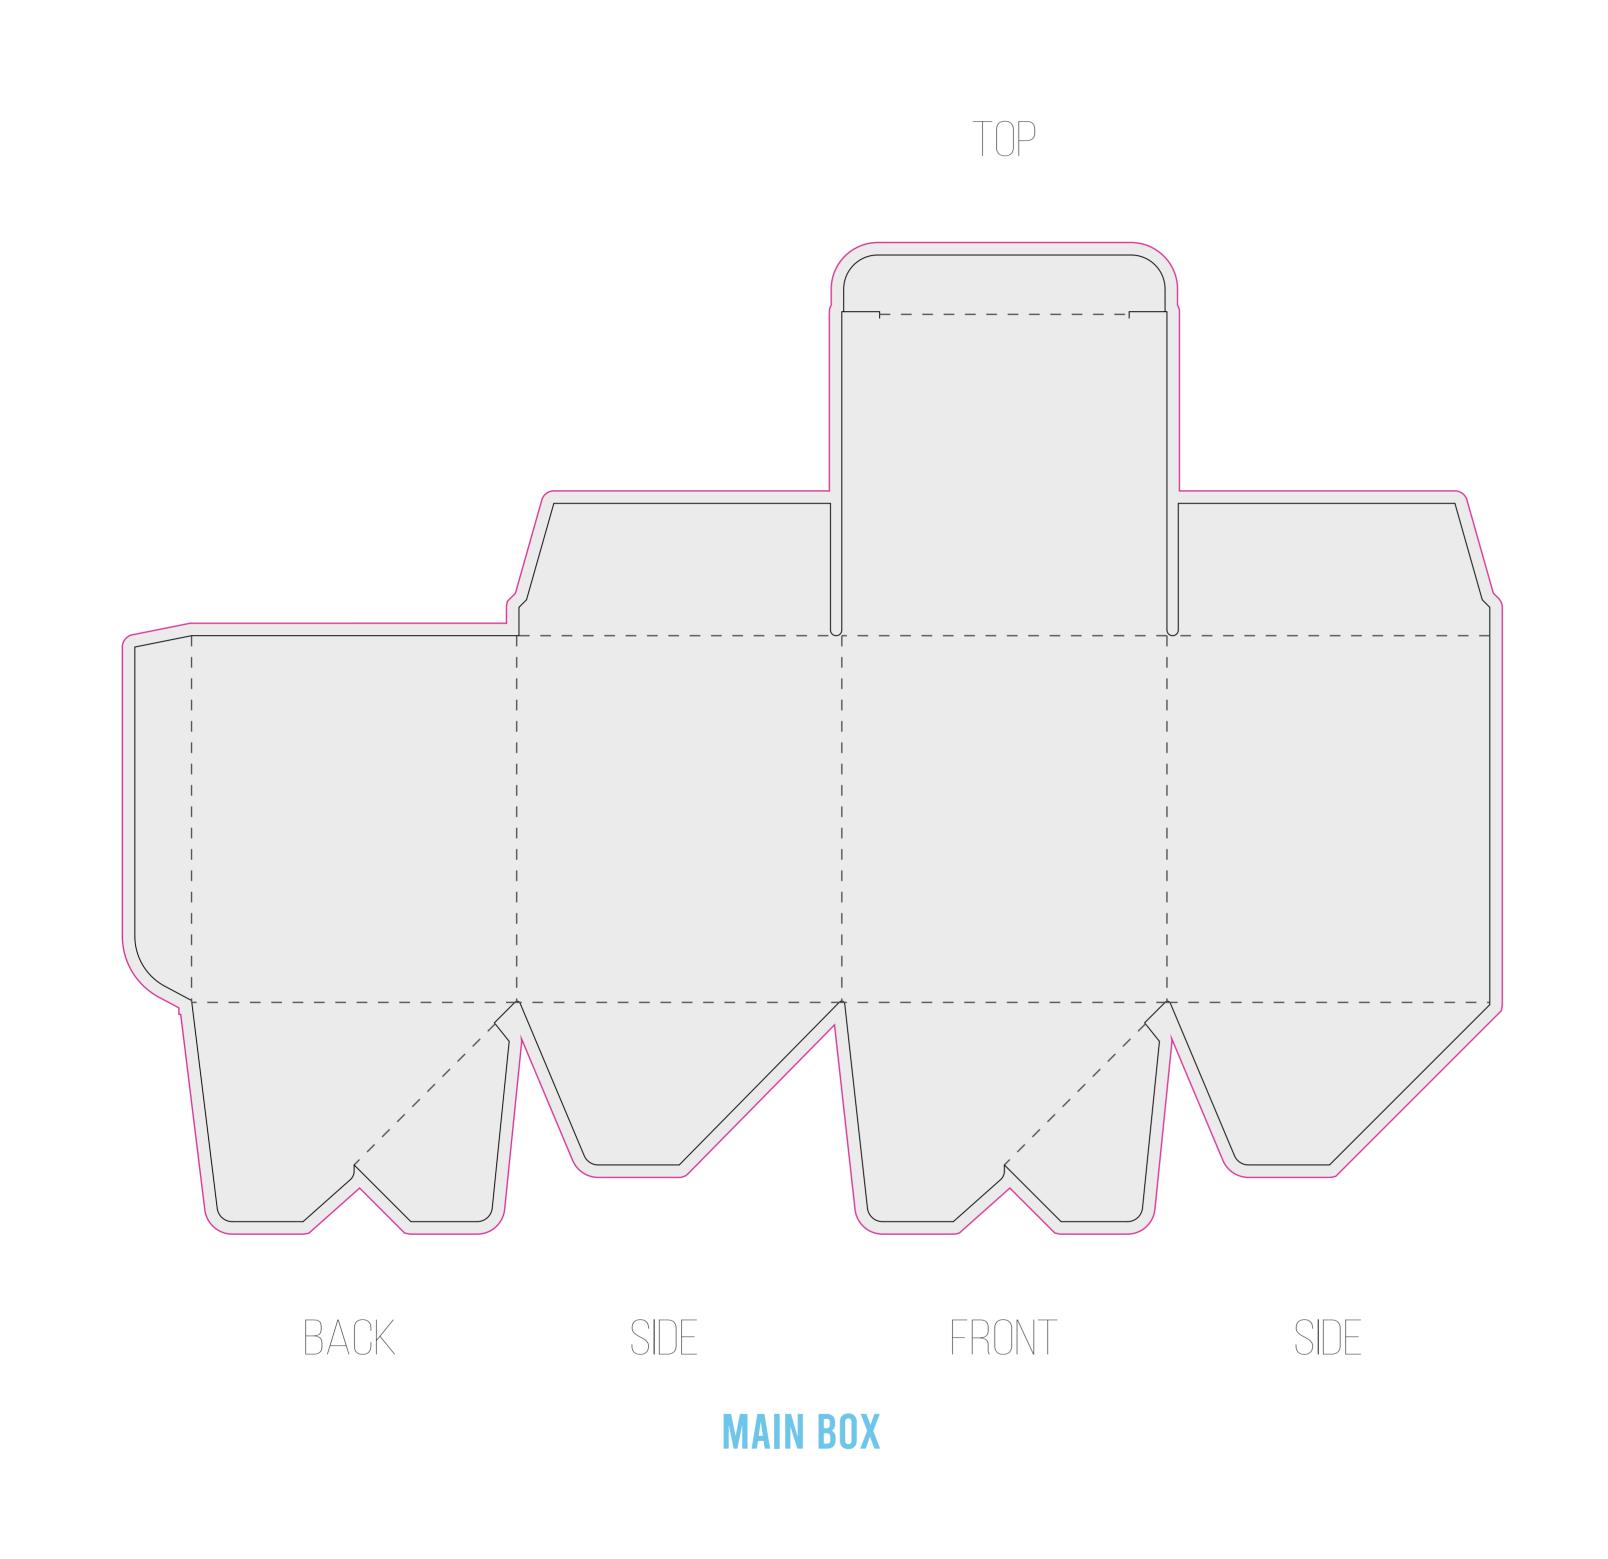

## DIELINE

ITEM: 80z HEAVY ROCKS TUCK BOX

**BOX SIZE:** 86MM X 86MM X 97MM

## CLIENT: CUSTOMER'S NAME

- PLEASE USE VECTOR GRAPHICS OR HIGH RESOLUTION IMAGES
- PUT CALL OUTS TO WHICH ELEMENTS ARE HAVING EFFECT/FINISH

| CUT LINES SOFT CREESE OUTSIDE BLEED |                      | LOGO/DESIGN COLORS: #FFFFFF     |       |                |                 |          |  |
|-------------------------------------|----------------------|---------------------------------|-------|----------------|-----------------|----------|--|
|                                     | PAPER WEIGHT         | 400G W/ E FLUTE INSERT          |       |                |                 |          |  |
|                                     | PAPER MATERIAL       | PLEASE SELECT: WHITE            | BLACK | ☐ KRAFT        |                 |          |  |
|                                     | LAMINATION           | PLEASE SELECT: MATTE            | GLOSS | RAW PAPER      |                 |          |  |
| Light 4 Life                        | EFFECTS/FINISHES     | PLEASE SELECT: FULL COLOR PRINT | FOIL  | SPOT VARNISHED | <b>EMBOSSED</b> | DEBOSSED |  |
|                                     | E FLUTE INSERT COLOR | PLEASE SELECT: WHITE            | BLACK |                |                 |          |  |