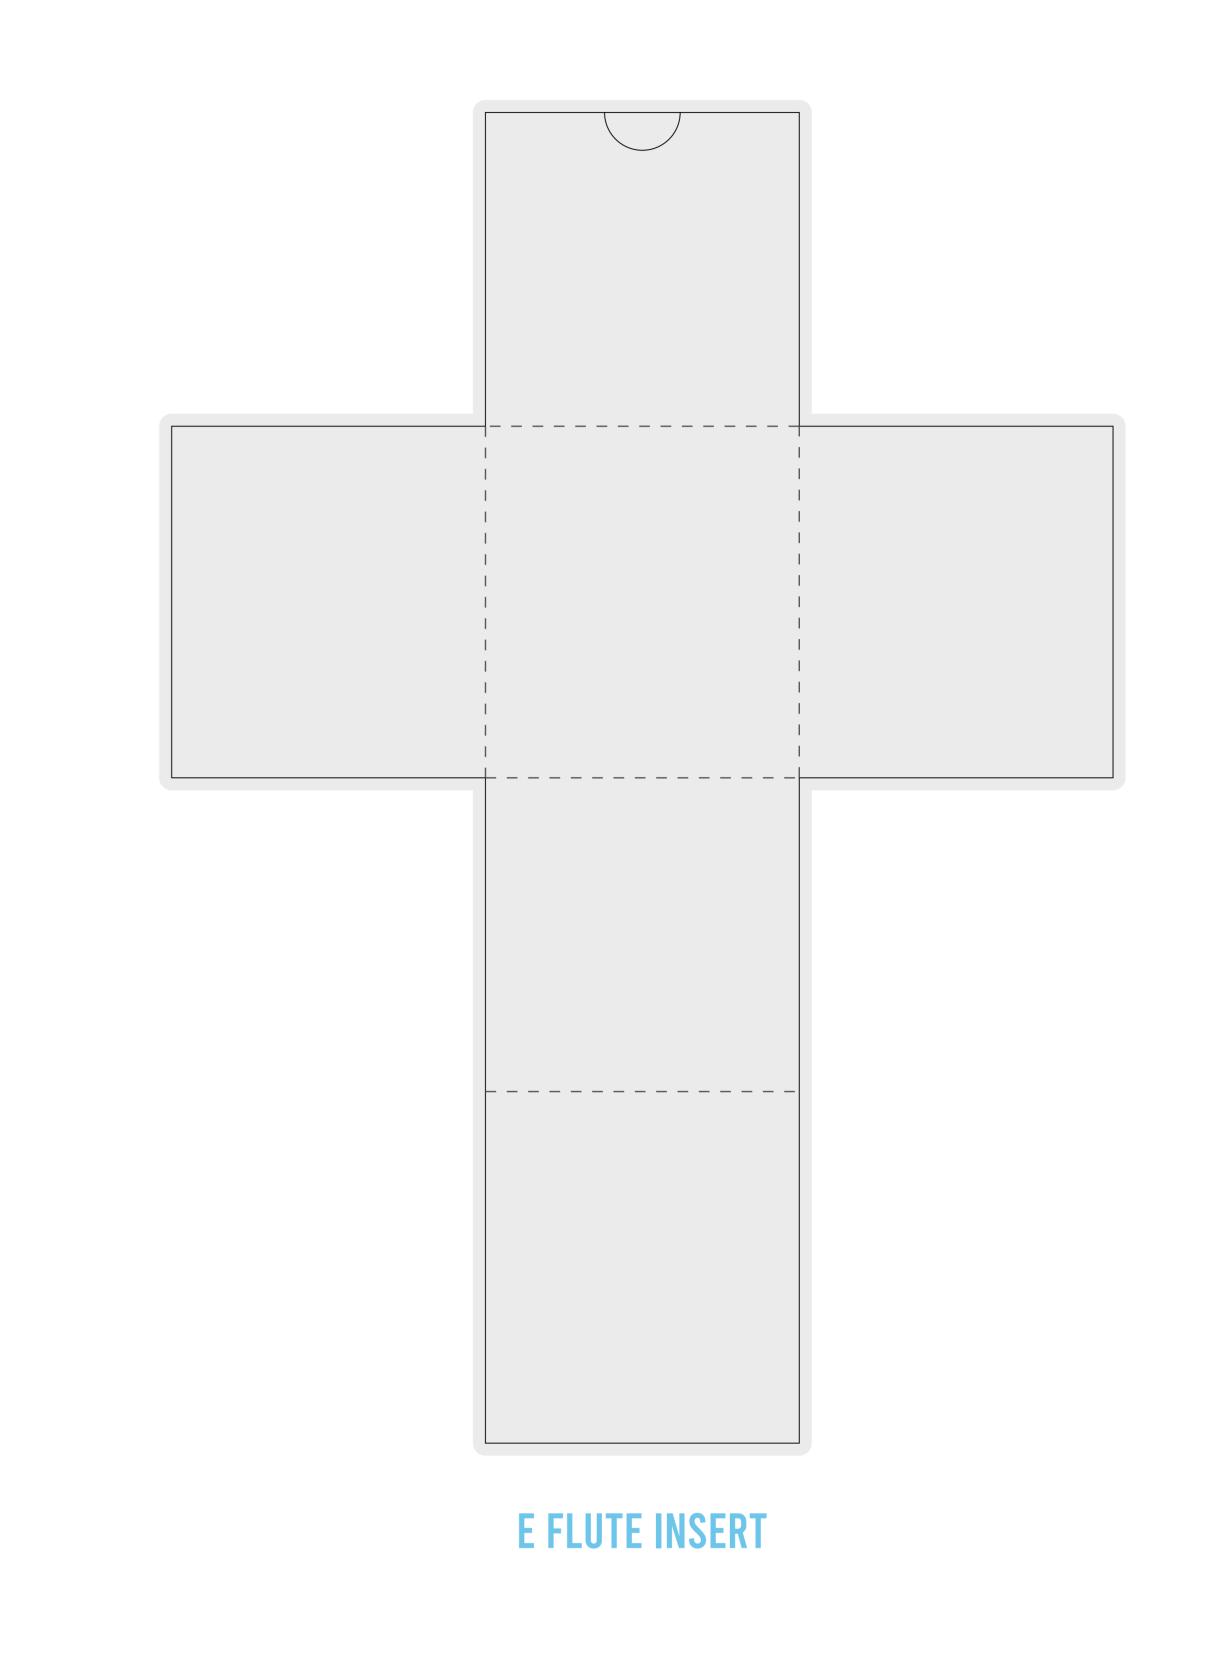

## CLIENT: CUSTOMER'S NAME

- PLEASE USE VECTOR GRAPHICS OR HIGH RESOLUTION IMAGES
- PUT CALL OUTS TO WHICH ELEMENTS ARE HAVING EFFECT/FINISH

| CUT LINES SOFT CREESE OUTSIDE BLEED |                      | LOGO/DESIGN COLORS: #FFFFFF     |       |                |                 |          |  |
|-------------------------------------|----------------------|---------------------------------|-------|----------------|-----------------|----------|--|
|                                     | PAPER WEIGHT         | 400G W/ E FLUTE INSERT          |       |                |                 |          |  |
|                                     | PAPER MATERIAL       | PLEASE SELECT: WHITE            | BLACK | ☐ KRAFT        |                 |          |  |
|                                     | LAMINATION           | PLEASE SELECT: MATTE            | GLOSS | RAW PAPER      |                 |          |  |
| Light 4 Life                        | EFFECTS/FINISHES     | PLEASE SELECT: FULL COLOR PRINT | FOIL  | SPOT VARNISHED | <b>EMBOSSED</b> | DEBOSSED |  |
|                                     | E FLUTE INSERT COLOR | PLEASE SELECT: WHITE            | BLACK |                |                 |          |  |