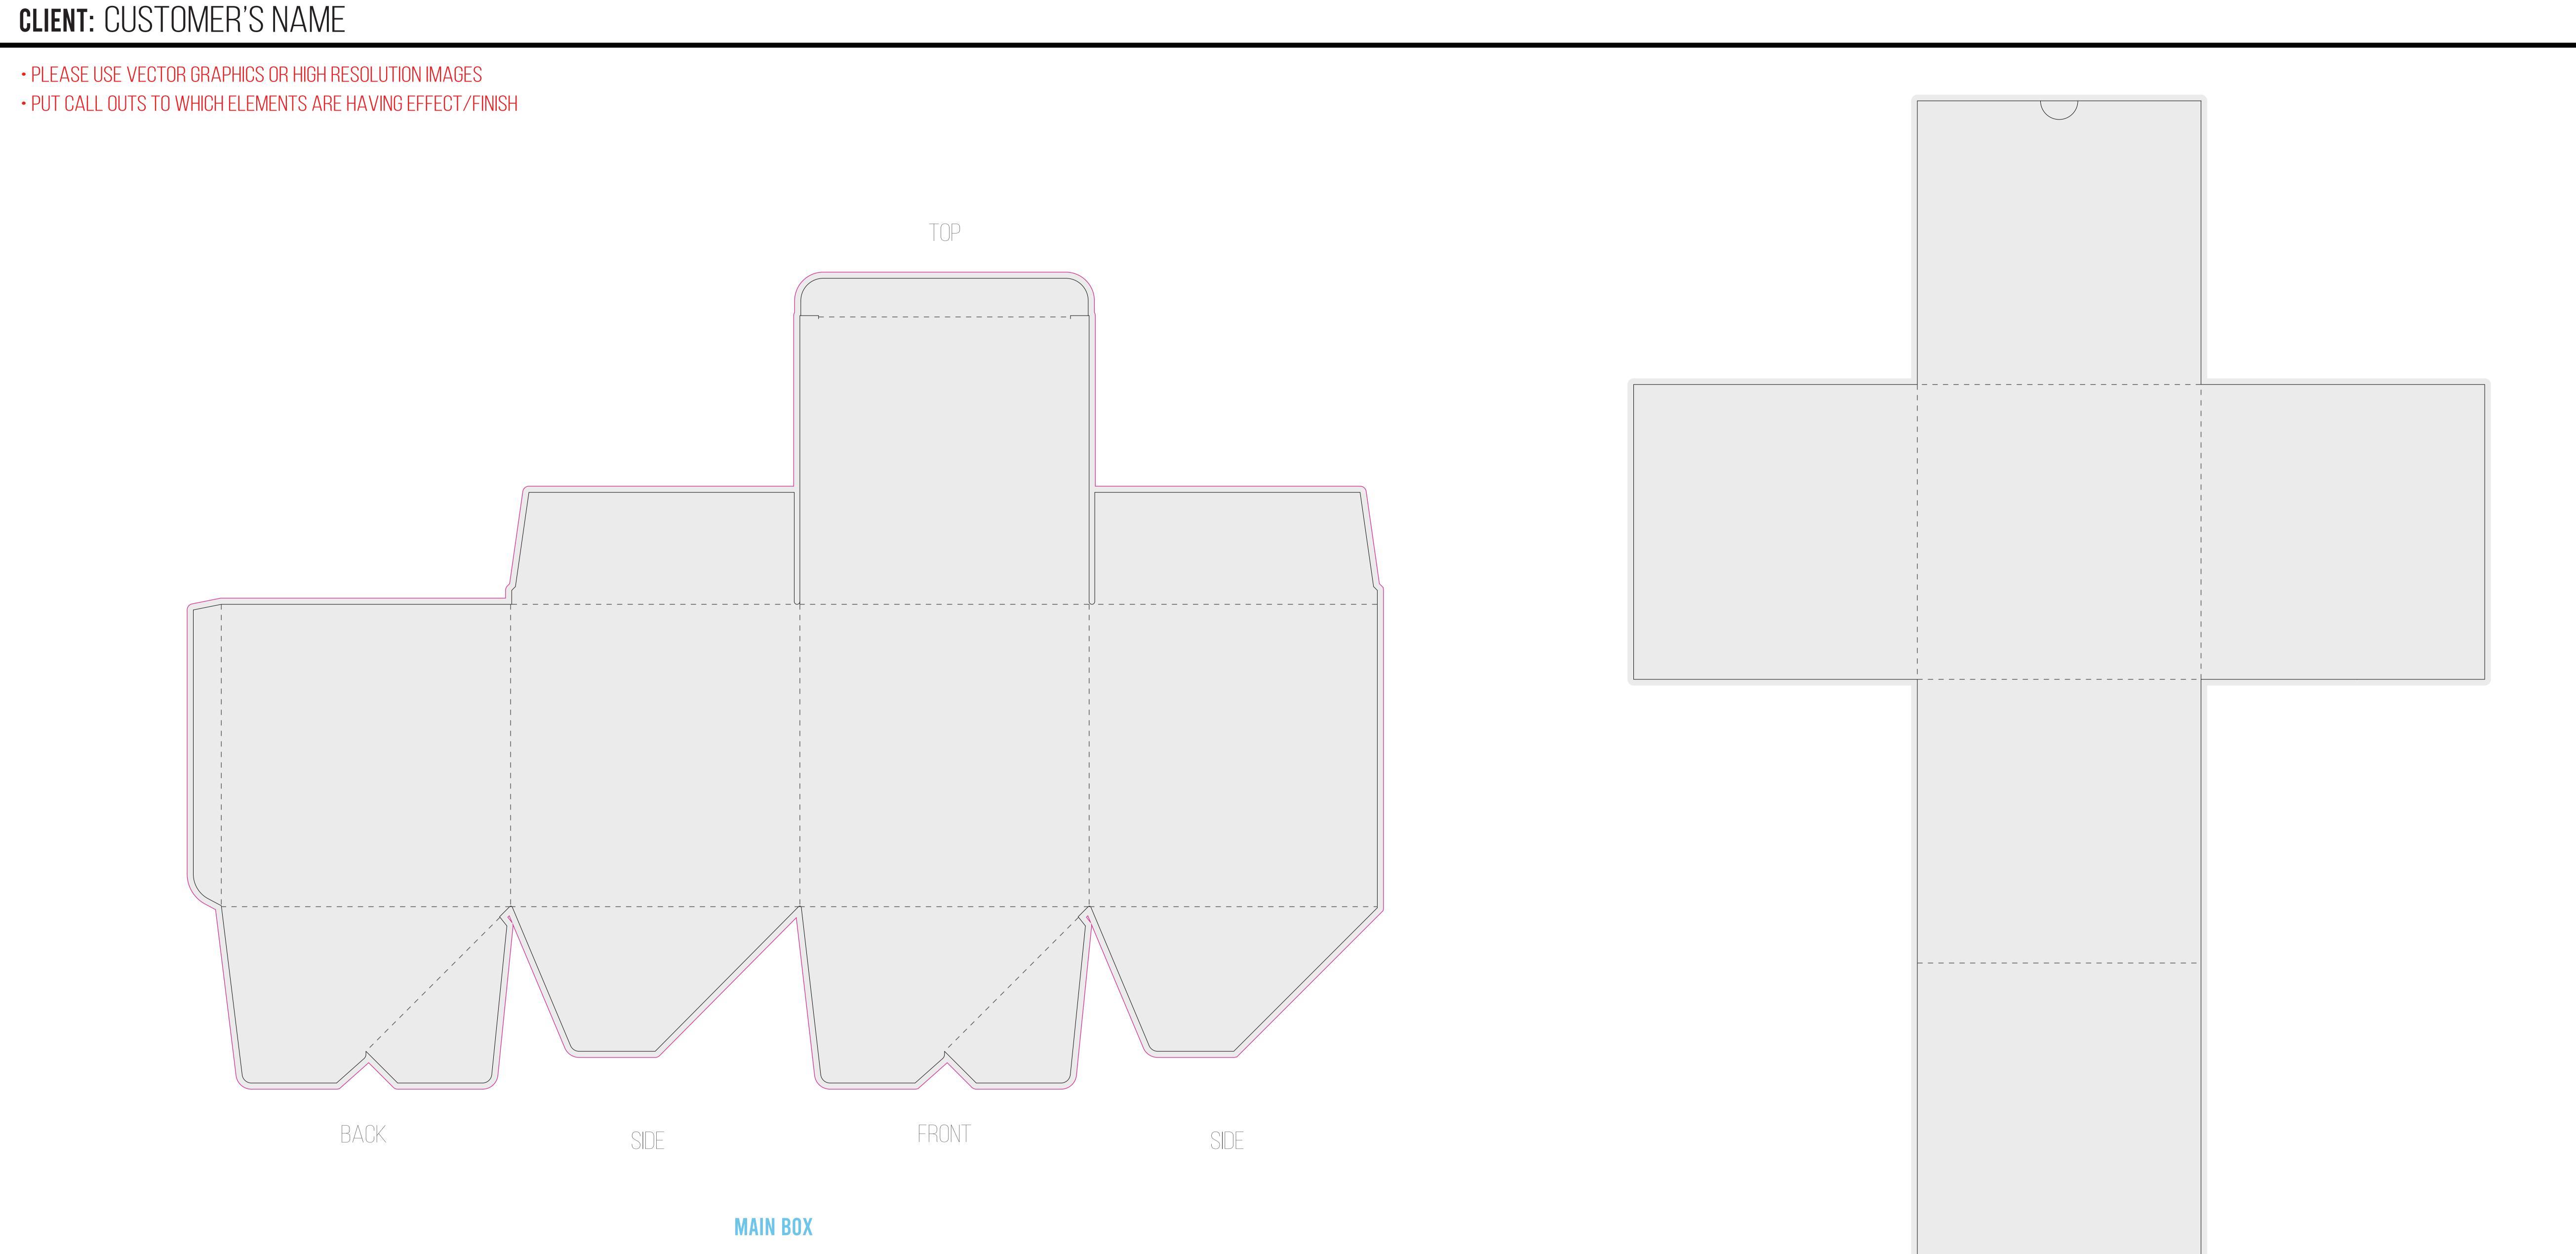

ITEM: 550z HEAVY ROCKS W/ WOOD LID TUCK BOX

**BOX SIZE:** 155MM X 155MM X 162MM

E FLUTE INSERT

| CUT LINES         |  |  |  |  |  |
|-------------------|--|--|--|--|--|
| <br>- SOFT CREESE |  |  |  |  |  |
| OUTSIDE BLEET     |  |  |  |  |  |