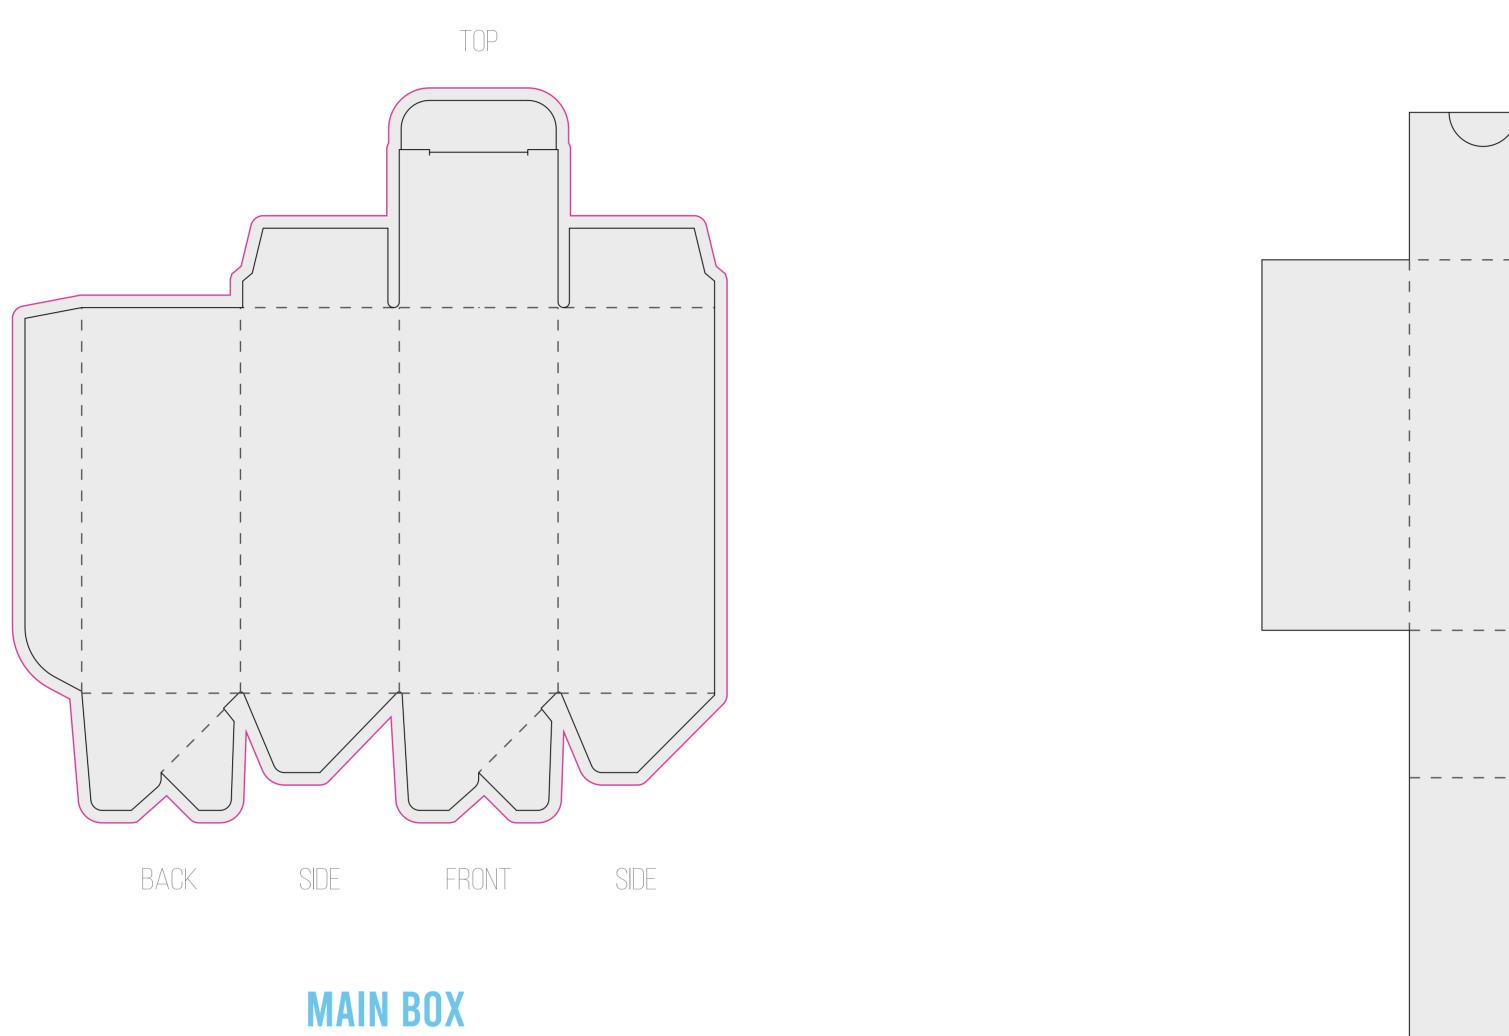

## **ITEM:** 50ML EURO DROPPER TUCK BOX W/ E FLUTE **CLIENT:** CUSTOMER'S NAME

- PLEASE USE VECTOR GRAPHICS OR HIGH RESOLUTION IMAGES
- PUT CALL OUTS TO WHICH ELEMENTS ARE HAVING EFFECT/FINISH
- MINIMUM FONT SIZE IS 6PT

DIELINE

| CUT LINES<br>SOFT CREESE<br>OUTSIDE BLEED |                      | LOGO/DESIGN COLORS<br>#FFFFFF |
|-------------------------------------------|----------------------|-------------------------------|
|                                           | PAPER WEIGHT         | 400G W/ E FLUTE INSERT        |
|                                           | PAPER MATERIAL       | PLEASE SELECT: WHITE          |
|                                           | LAMINATION           | PLEASE SELECT: MATTE          |
| Light 4 Life                              | EFFECTS/FINISHES     | PLEASE SELECT: FULL COL       |
|                                           | E FLUTE INSERT COLOR | PLEASE SELECT: WHITE          |

## **BOX SIZE:** 42MM X 42MM X 102MM

DEBOSSED