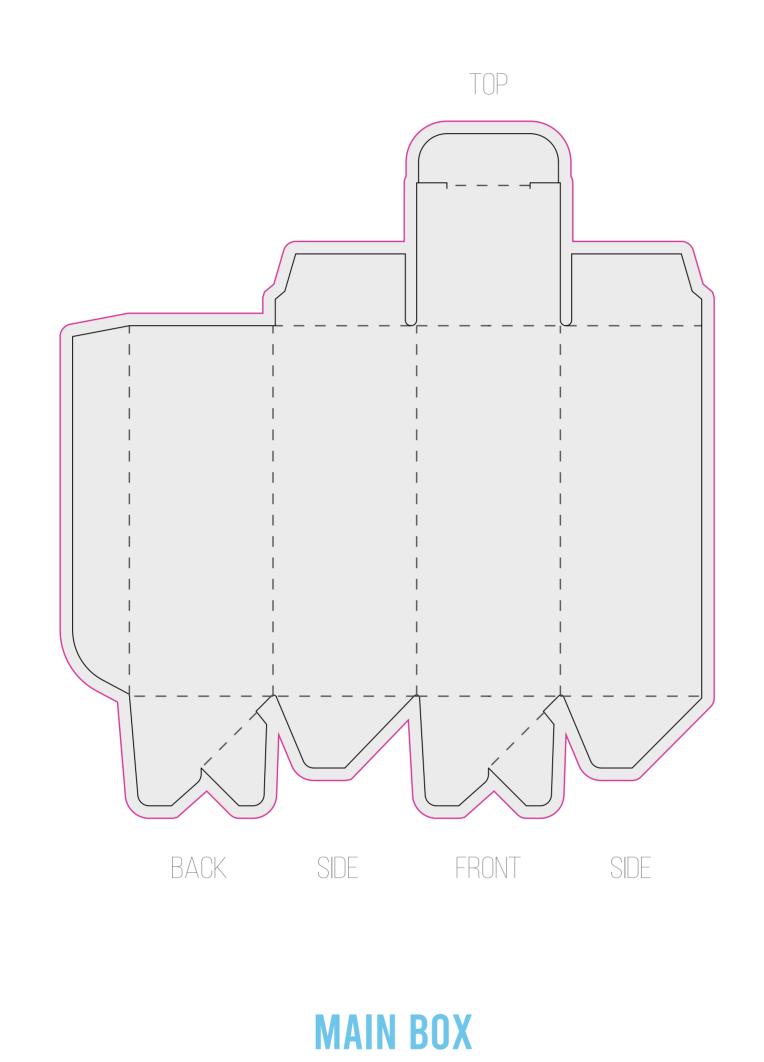

## DIELINE

ITEM: 30ml NIPPLE DROPPER TUCK BOX W/E FLUTE

**BOX SIZE:** 38MM X 38MM X 98MM

## CLIENT: CUSTOMER'S NAME

- PLEASE USE VECTOR GRAPHICS OR HIGH RESOLUTION IMAGES
- PUT CALL OUTS TO WHICH ELEMENTS ARE HAVING EFFECT/FINISH
- MINIMUM FONT SIZE IS 6PT

| CUT LINES SOFT CREESE OUTSIDE BLEED |                      | LOGO/DESIGN COLORS:<br>#FFFFFF  |       |                |                 |          |
|-------------------------------------|----------------------|---------------------------------|-------|----------------|-----------------|----------|
|                                     | PAPER WEIGHT         | 400G W/ E FLUTE INSERT          |       |                |                 |          |
|                                     | PAPER MATERIAL       | PLEASE SELECT: WHITE            | BLACK | KRAFT          |                 |          |
|                                     | LAMINATION           | PLEASE SELECT: MATTE            | GLOSS | RAW PAPER      |                 |          |
| Light 4 Life                        | EFFECTS/FINISHES     | PLEASE SELECT: FULL COLOR PRINT | FOIL  | SPOT VARNISHED | <b>EMBOSSED</b> | DEBOSSED |
|                                     | E FLUTE INSERT COLOR | PLEASE SELECT: WHITE            | BLACK |                |                 |          |