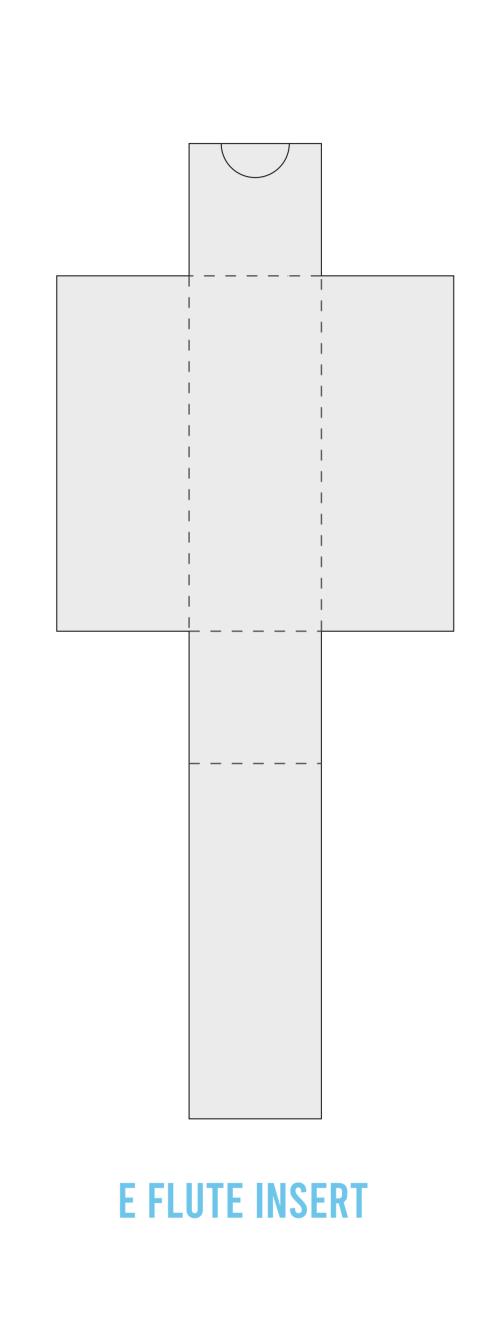

## DIELINE

ITEM: 30ml NIPPLE DROPPER TUCK BOX W/E FLUTE

**BOX SIZE:** 38MM X 38MM X 98MM

## CLIENT: CUSTOMER'S NAME

- PLEASE USE VECTOR GRAPHICS OR HIGH RESOLUTION IMAGES
- PUT CALL OUTS TO WHICH ELEMENTS ARE HAVING EFFECT/FINISH
- MINIMUM FONT SIZE IS 6PT

| CUT LINES SOFT CREESE OUTSIDE BLEED |                      | LOGO/DESIGN COLORS:<br>#FFFFFF  |       |                |                 |          |
|-------------------------------------|----------------------|---------------------------------|-------|----------------|-----------------|----------|
|                                     | PAPER WEIGHT         | 400G W/ E FLUTE INSERT          |       |                |                 |          |
|                                     | PAPER MATERIAL       | PLEASE SELECT: WHITE            | BLACK | KRAFT          |                 |          |
|                                     | LAMINATION           | PLEASE SELECT: MATTE            | GLOSS | RAW PAPER      |                 |          |
| Light 4 Life                        | EFFECTS/FINISHES     | PLEASE SELECT: FULL COLOR PRINT | FOIL  | SPOT VARNISHED | <b>EMBOSSED</b> | DEBOSSED |
|                                     | E FLUTE INSERT COLOR | PLEASE SELECT: WHITE            | BLACK |                |                 |          |