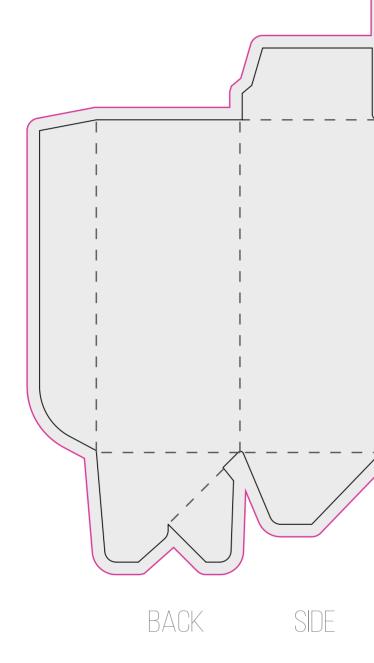

### DIELINE

# **BOX SIZE:** 38MM X 38MM X 88MM

**E FLUTE INSERT** 

MBOSSED

DEBOSSED