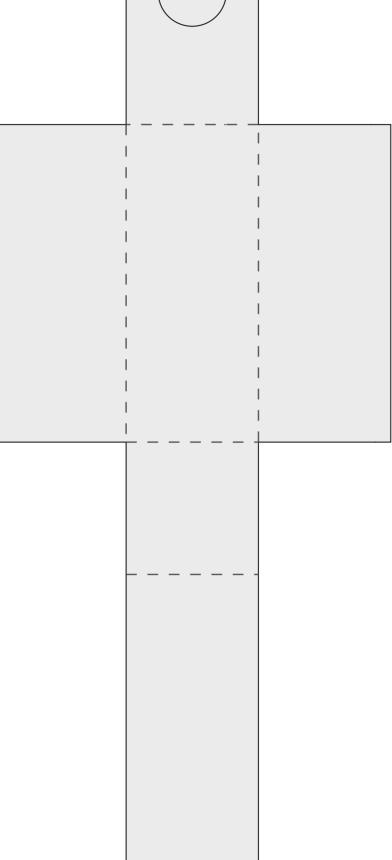

### DIELINE

# **BOX SIZE:** 38MM X 38MM X 88MM

**E FLUTE INSERT** 

MBOSSED

DEBOSSED