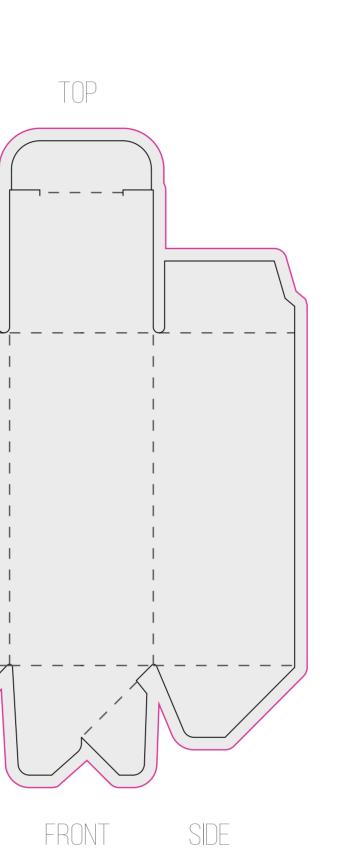

### DIELINE

# **BOX SIZE:** 38MM X 38MM X 88MM

**E FLUTE INSERT** 

MBOSSED

DEBOSSED