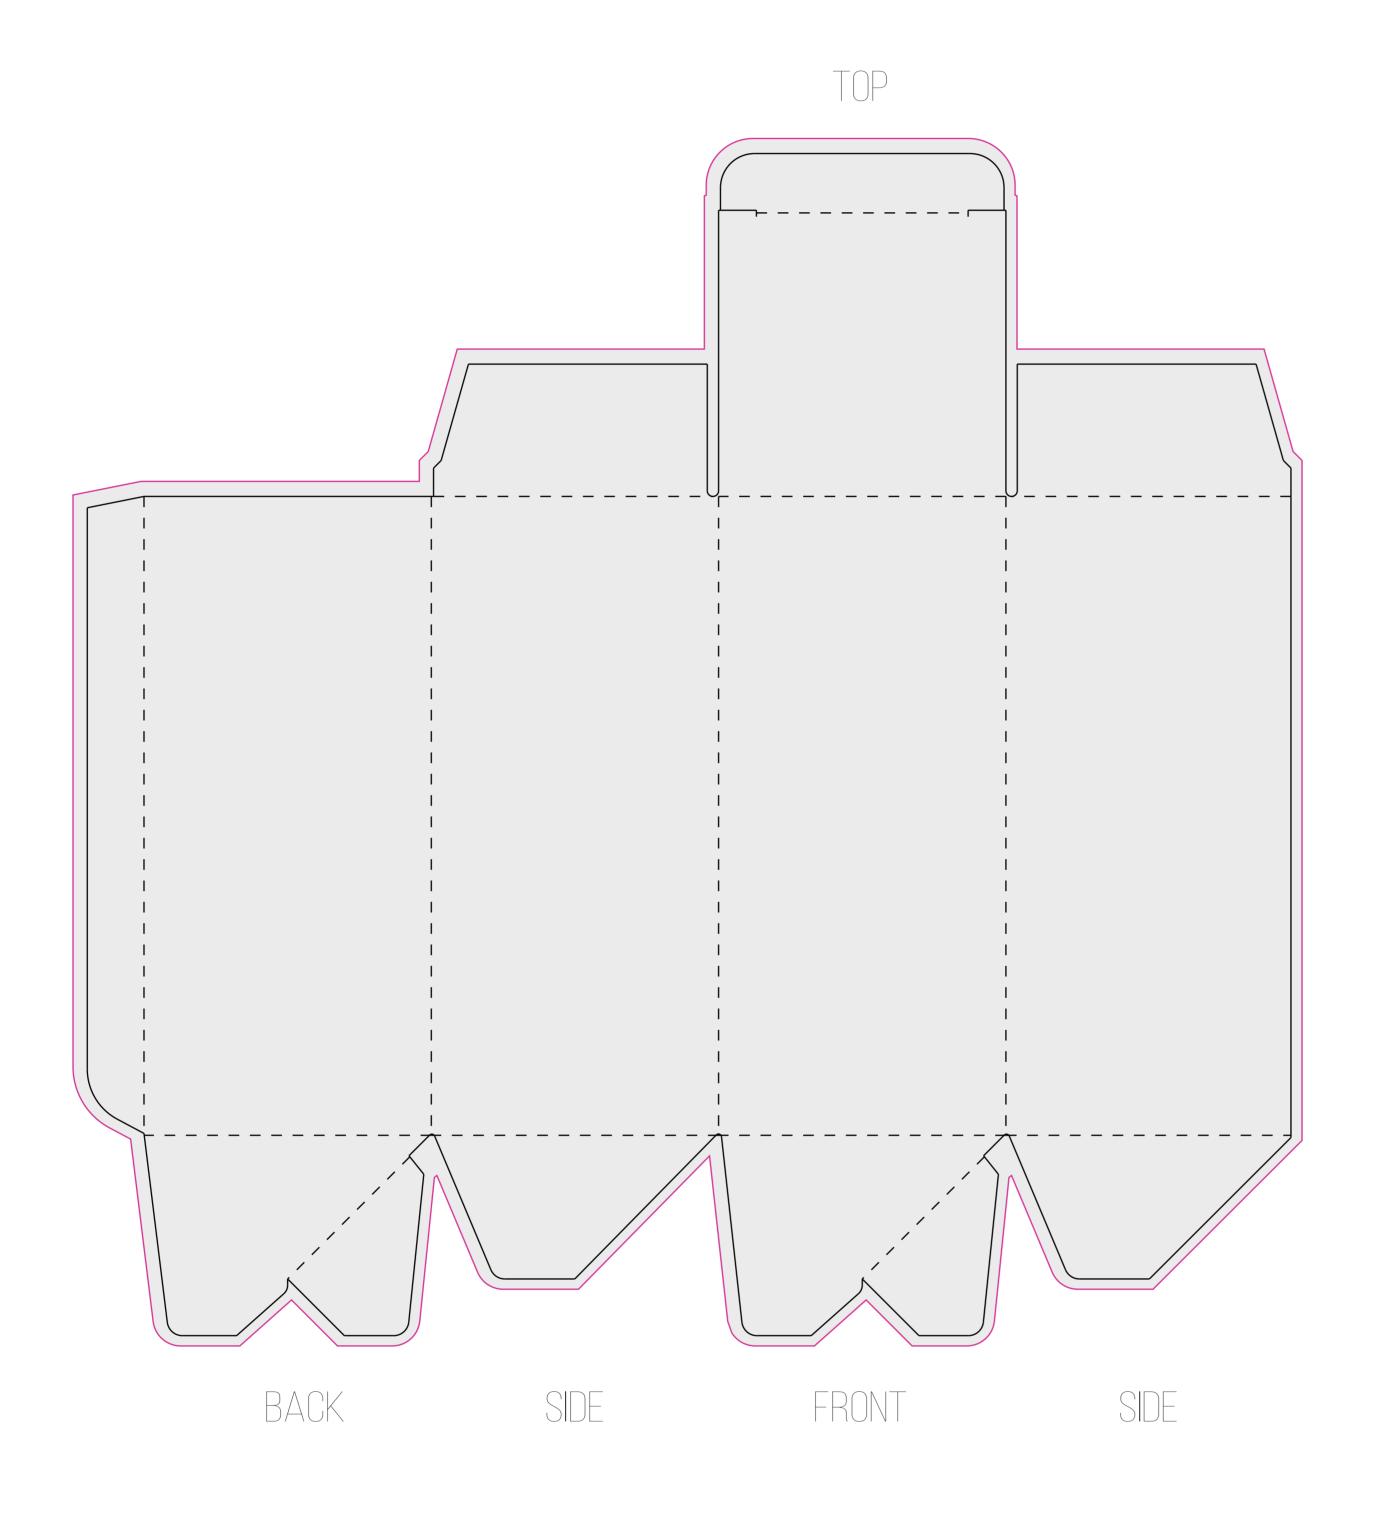

## **CLIENT:** CLIENT NAME

- PLEASE USE VECTOR GRAPHICS OR HIGH RESOLUTION IMAGES
- PUT CALL OUTS TO WHICH ELEMENTS ARE HAVING EFFECT/FINISH
- MINIMUM FONT SIZE IS 6PT



MAIN BOX

|              | <ul> <li>CUT LINES</li> <li>SOFT CREESE</li> <li>OUTSIDE BLEED</li> </ul> | LOGO/DESIGN COLORS:<br>#000000  |             |                  |          |          |  |
|--------------|---------------------------------------------------------------------------|---------------------------------|-------------|------------------|----------|----------|--|
|              | PAPER MATERIAL                                                            | 400G W/ E FLUTE INSERT          |             |                  |          |          |  |
| Light 4 Life | PAPER MATERIAL                                                            | PLEASE SELECT: WHITE            | BLACK       | KRAFT            |          |          |  |
|              | LAMINATION