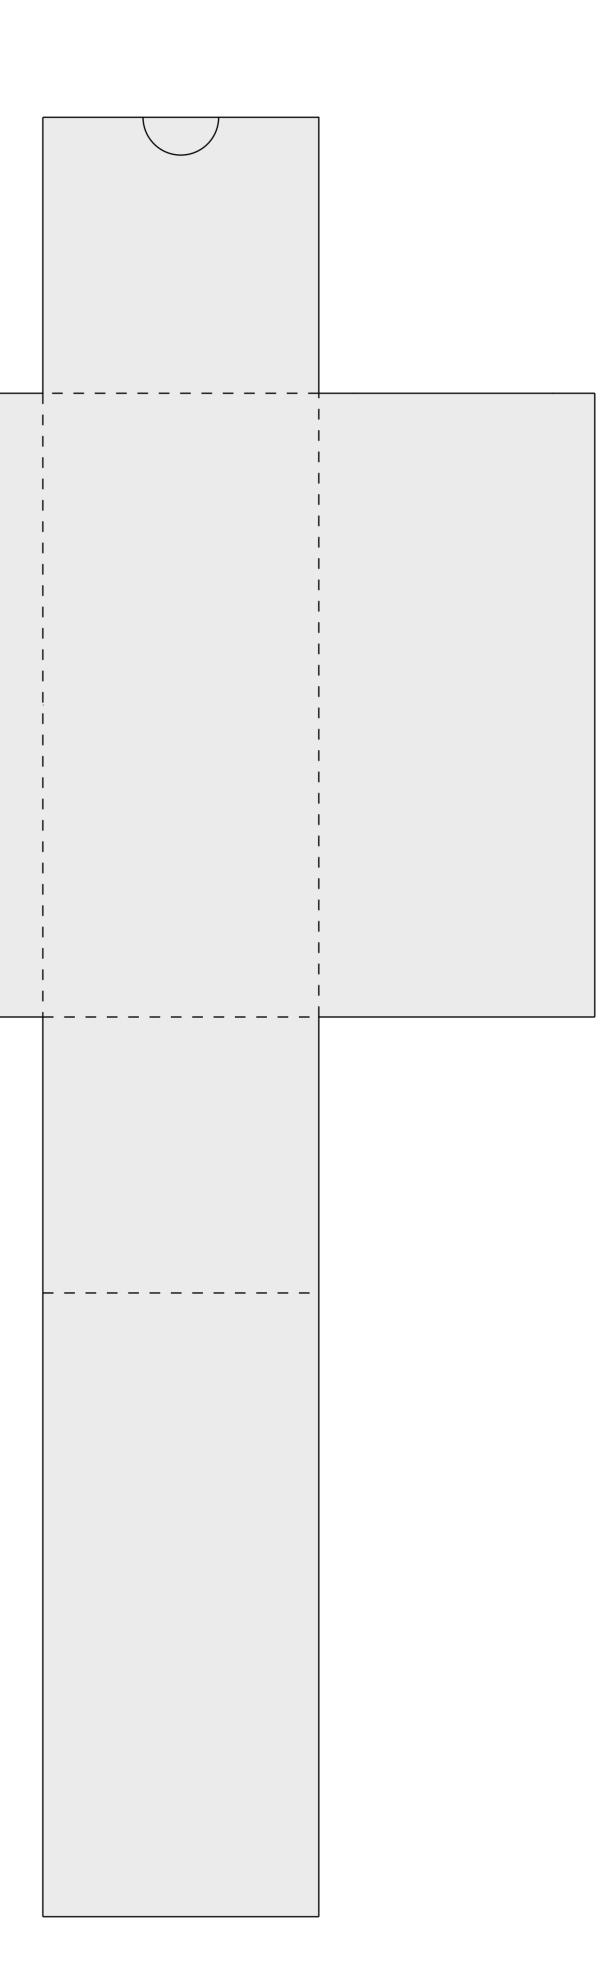

|  |
| Light 4 Life | PAPER MATERIAL                                                            | PLEASE SELECT: WHITE            | BLACK       | KRAFT            |          |          |  |
|              | LAMINATION                                                                | PLEASE SELECT: MATTE            | GLOSS       | <b>RAW PAPER</b> |          |          |  |
|              | EFFECTS/FINISHES                                                          | PLEASE SELECT: FULL COLOR PRINT | <b>FOIL</b> | SPOT VARNISHED   | EMBOSSED | DEBOSSED |  |
|              | E FLUTE INSERT COLOR                                                      | PLEASE SELECT: WHITE            | BLACK       |                  |          |          |  |

## DIELINE

**BOX SIZE:** 76MM X 76MM X 169MM



## **E FLUTE INSERT**