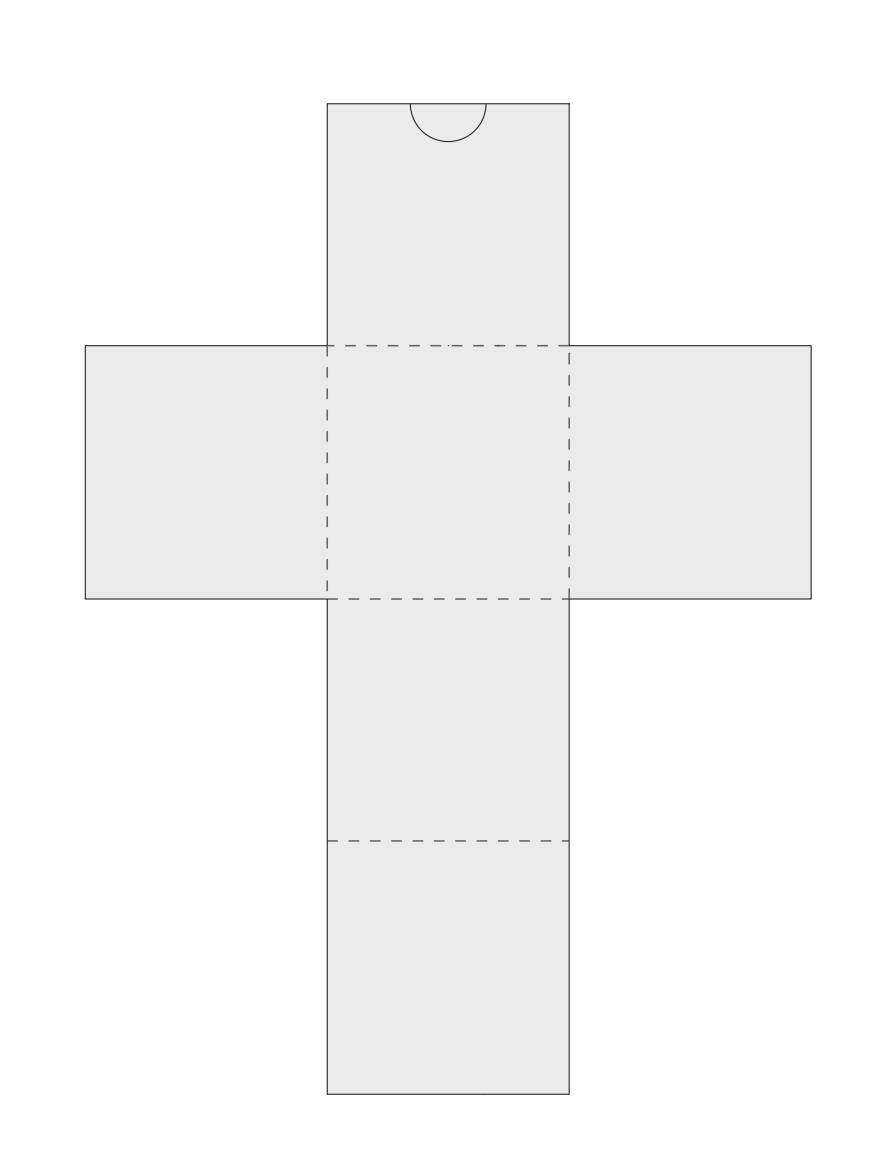

## DIELINE

ITEM: 3.50z STRAIGHT SIDED JAR TUCK BOX

BOX SIZE: 67MM X 67MM X 71MM

## CLIENT: CUSTOMER'S NAME

- PLEASE USE VECTOR GRAPHICS OR HIGH RESOLUTION IMAGES
- PUT CALL OUTS TO WHICH ELEMENTS ARE HAVING EFFECT/FINISH

MAIN BOX
E FLUTE INSERT

| CUT LINES SOFT CREESE OUTSIDE BLEED |                      | LOGO/DESIGN COLORS: #FFFFFF     |       |                |                 |          |
|-------------------------------------|----------------------|---------------------------------|-------|----------------|-----------------|----------|
|                                     | PAPER WEIGHT         | 400G W/ E FLUTE INSERT          |       |                |                 |          |
|                                     | PAPER MATERIAL       | PLEASE SELECT: WHITE            | BLACK | KRAFT          |                 |          |
|                                     | LAMINATION           | PLEASE SELECT: MATTE            | GLOSS | RAW PAPER      |                 |          |
| Light 4 Life                        | EFFECTS/FINISHES     | PLEASE SELECT: FULL COLOR PRINT | FOIL  | SPOT VARNISHED | <b>EMBOSSED</b> | DEBOSSED |
|                                     | E FLUTE INSERT COLOR | PLEASE SELECT: WHITE            | BLACK |                |                 |          |