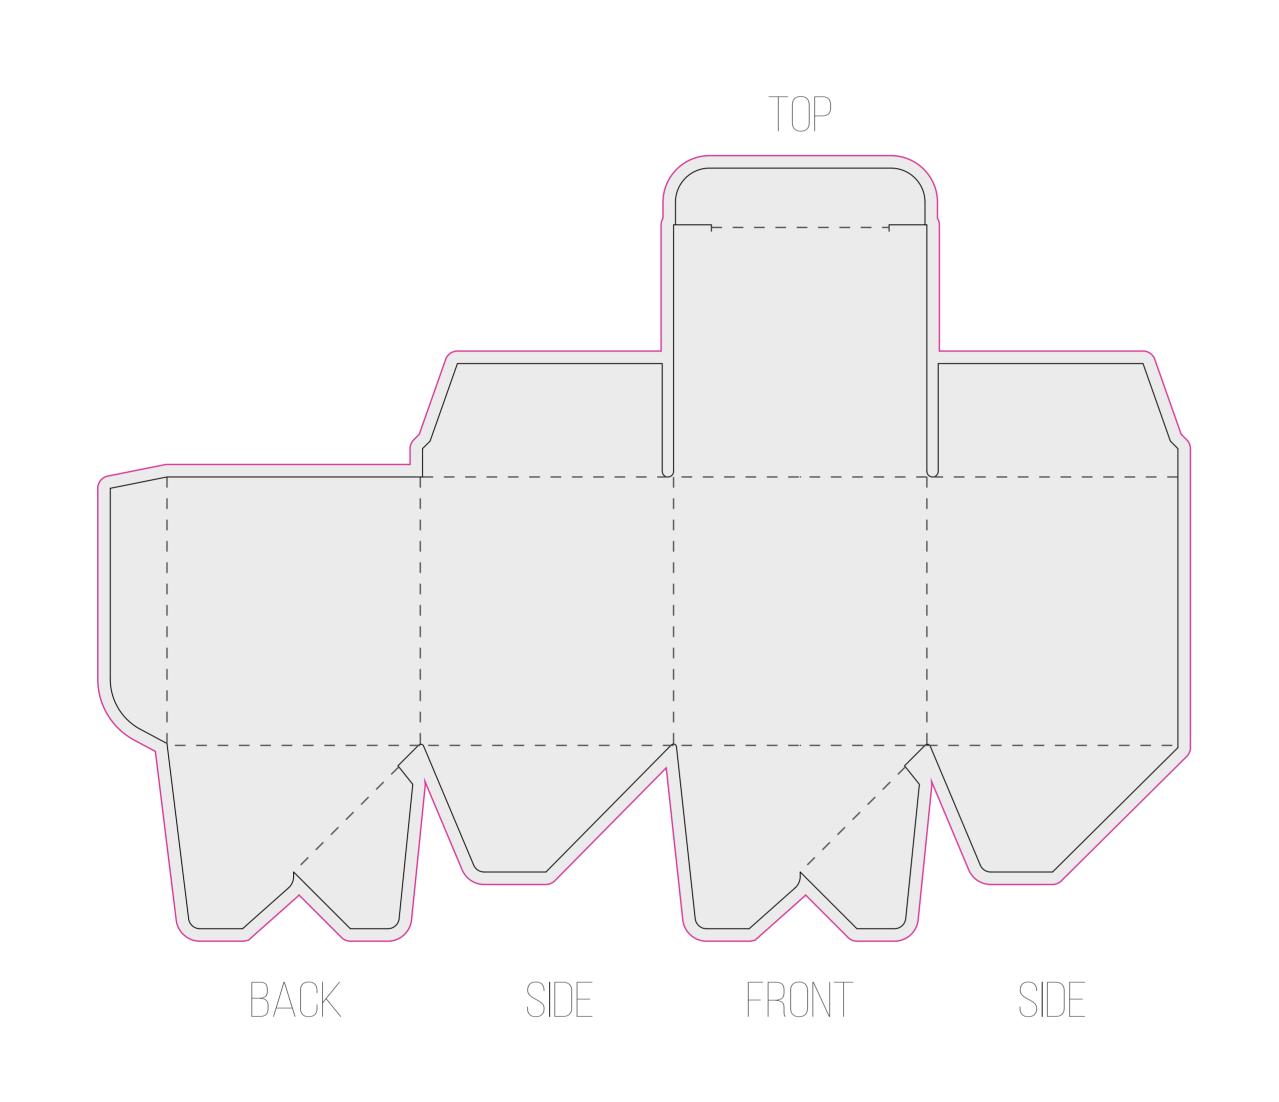

## DIELINE

ITEM: 3.50z STRAIGHT SIDED JAR TUCK BOX

BOX SIZE: 67MM X 67MM X 71MM

## CLIENT: CUSTOMER'S NAME

- PLEASE USE VECTOR GRAPHICS OR HIGH RESOLUTION IMAGES
- PUT CALL OUTS TO WHICH ELEMENTS ARE HAVING EFFECT/FINISH

MAIN BOX
E FLUTE INSERT

| CUT LINES SOFT CREESE OUTSIDE BLEED |                      | LOGO/DESIGN COLORS: #FFFFFF     |       |                |                 |          |
|-------------------------------------|----------------------|---------------------------------|-------|----------------|-----------------|----------|
|                                     | PAPER WEIGHT         | 400G W/ E FLUTE INSERT          |       |                |                 |          |
|                                     | PAPER MATERIAL       | PLEASE SELECT: WHITE            | BLACK | KRAFT          |                 |          |
|                                     | LAMINATION           | PLEASE SELECT: MATTE            | GLOSS | RAW PAPER      |                 |          |
| Light 4 Life                        | EFFECTS/FINISHES     | PLEASE SELECT: FULL COLOR PRINT | FOIL  | SPOT VARNISHED | <b>EMBOSSED</b> | DEBOSSED |
|                                     | E FLUTE INSERT COLOR | PLEASE SELECT: WHITE            | BLACK |                |                 |          |