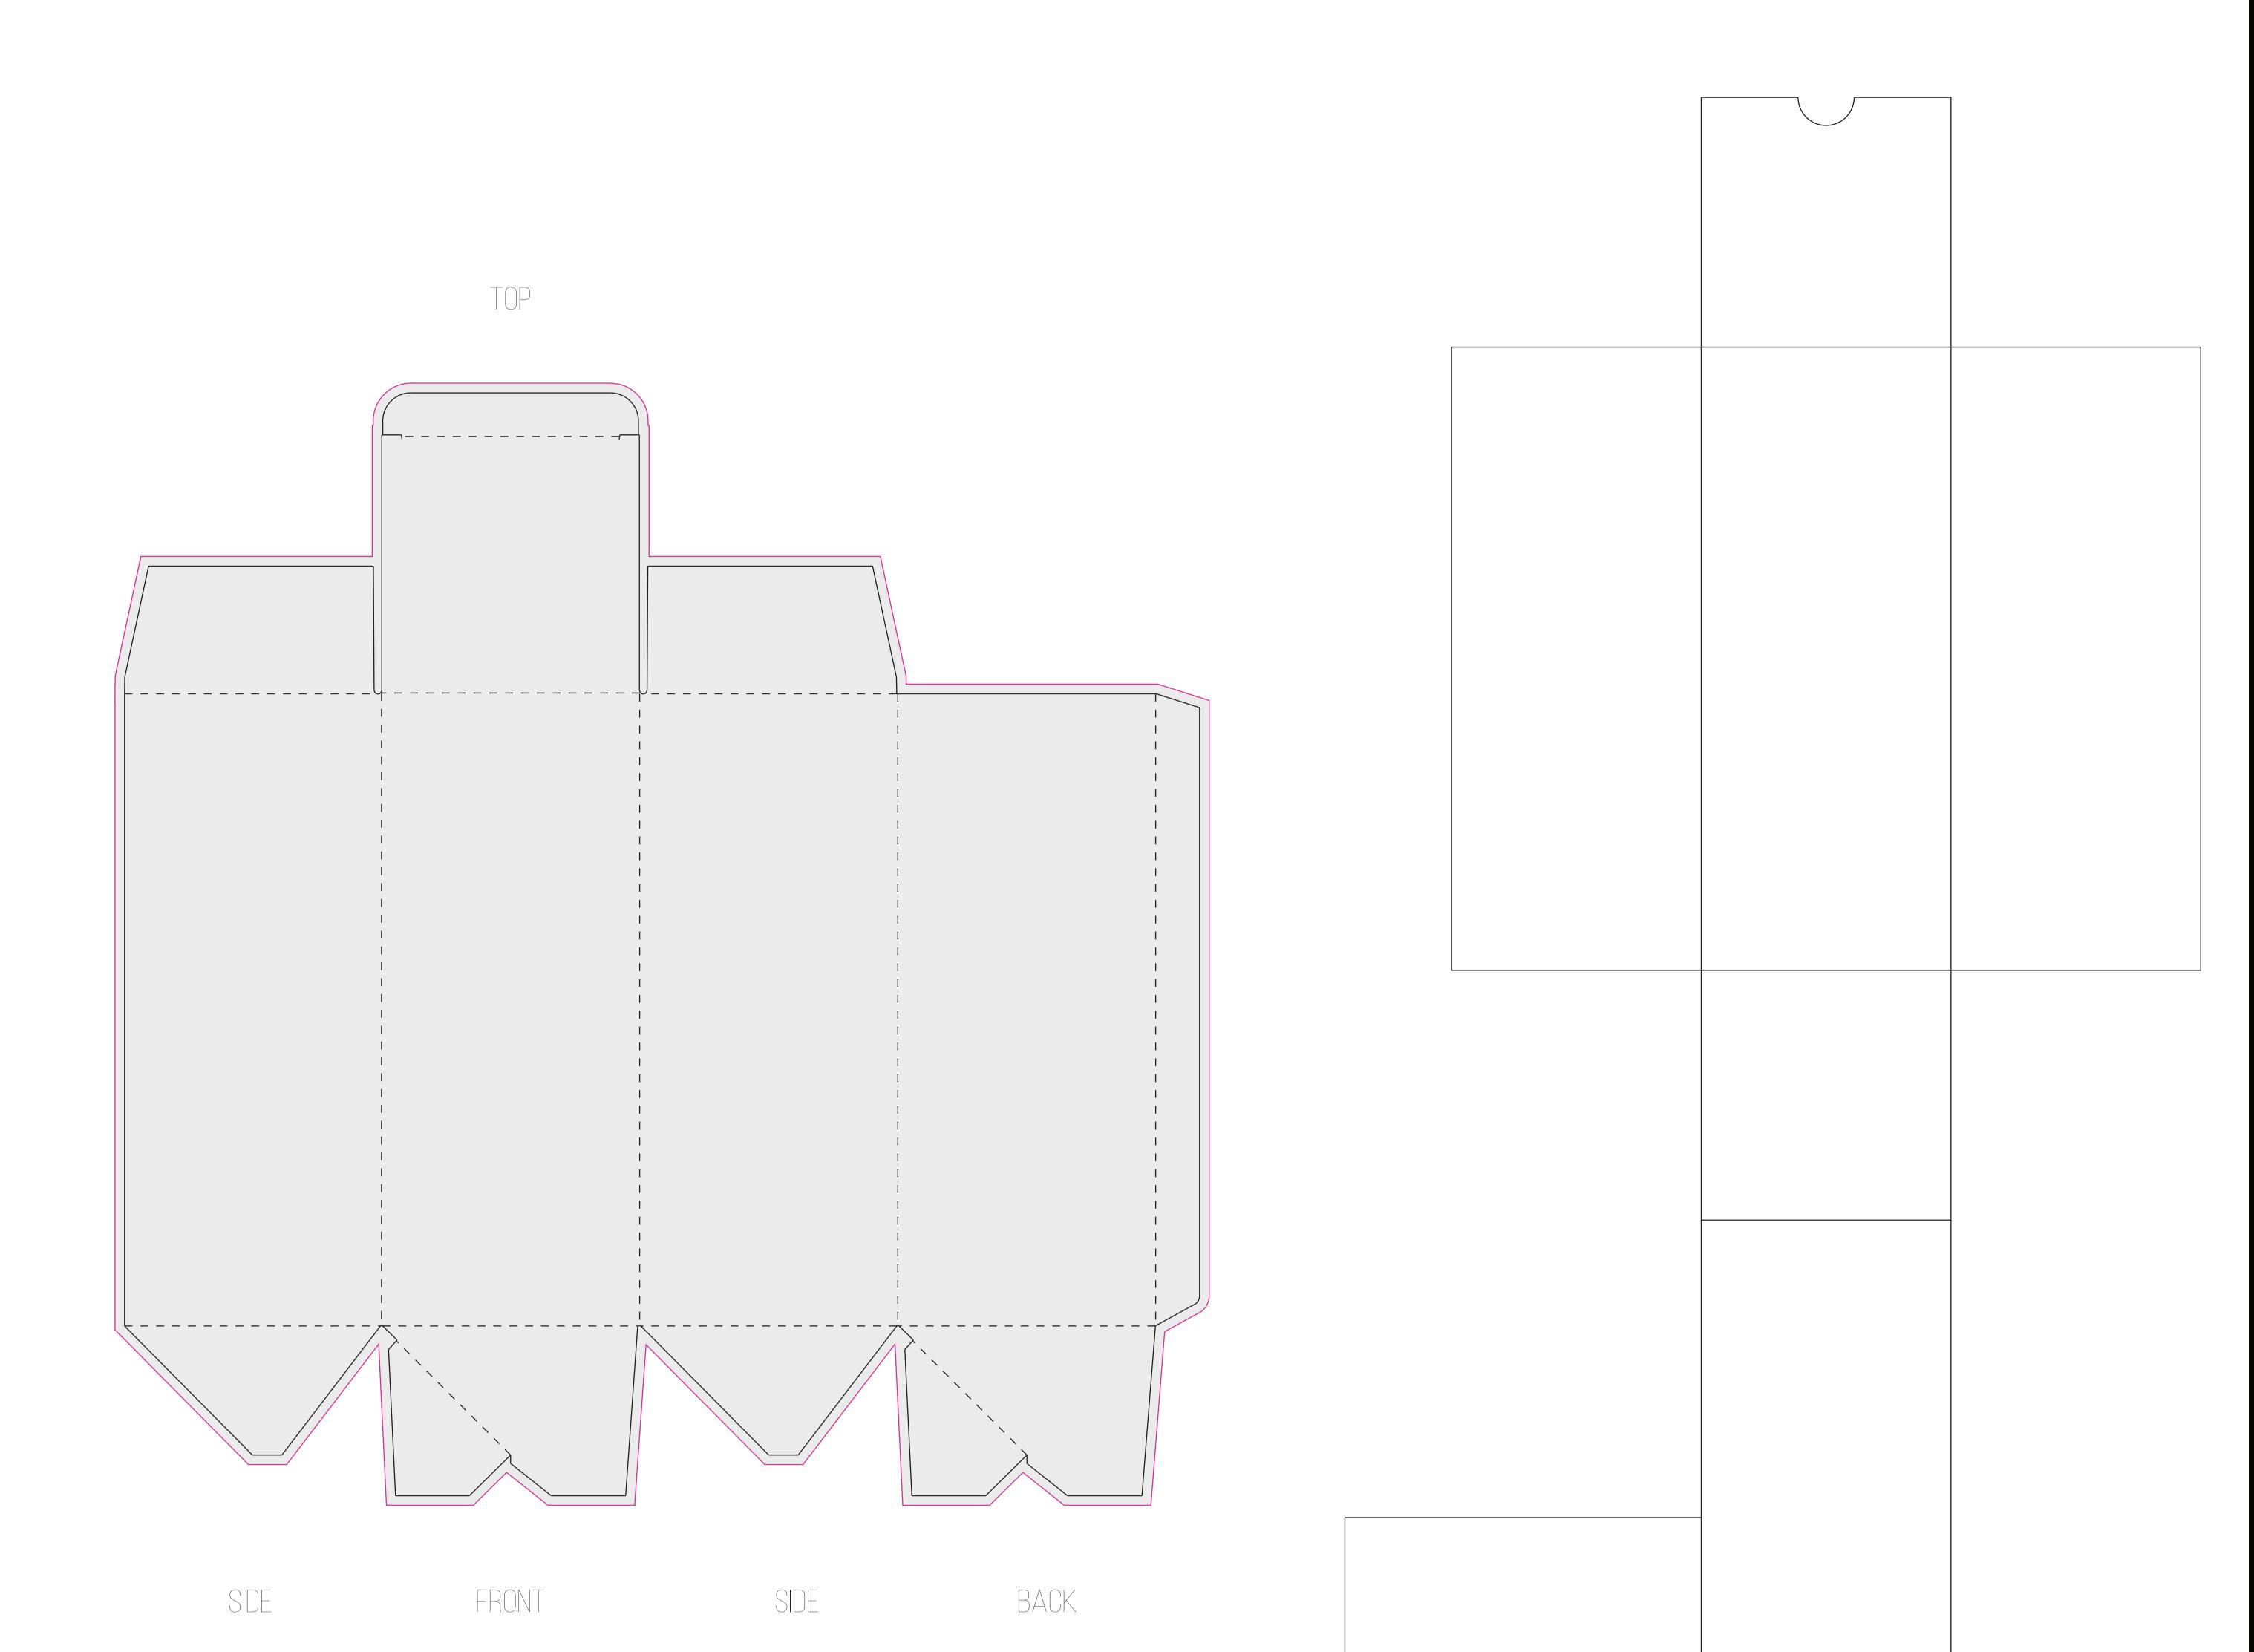

## **ITEM:** 200ML REED DIFFUSER (22CM STICKS) BOX

**CLIENT:** CUSTOMER'S NAME

DIELINE

**BOX SIZE:** 90MM X 90MM X 226MM

MAIN BOX