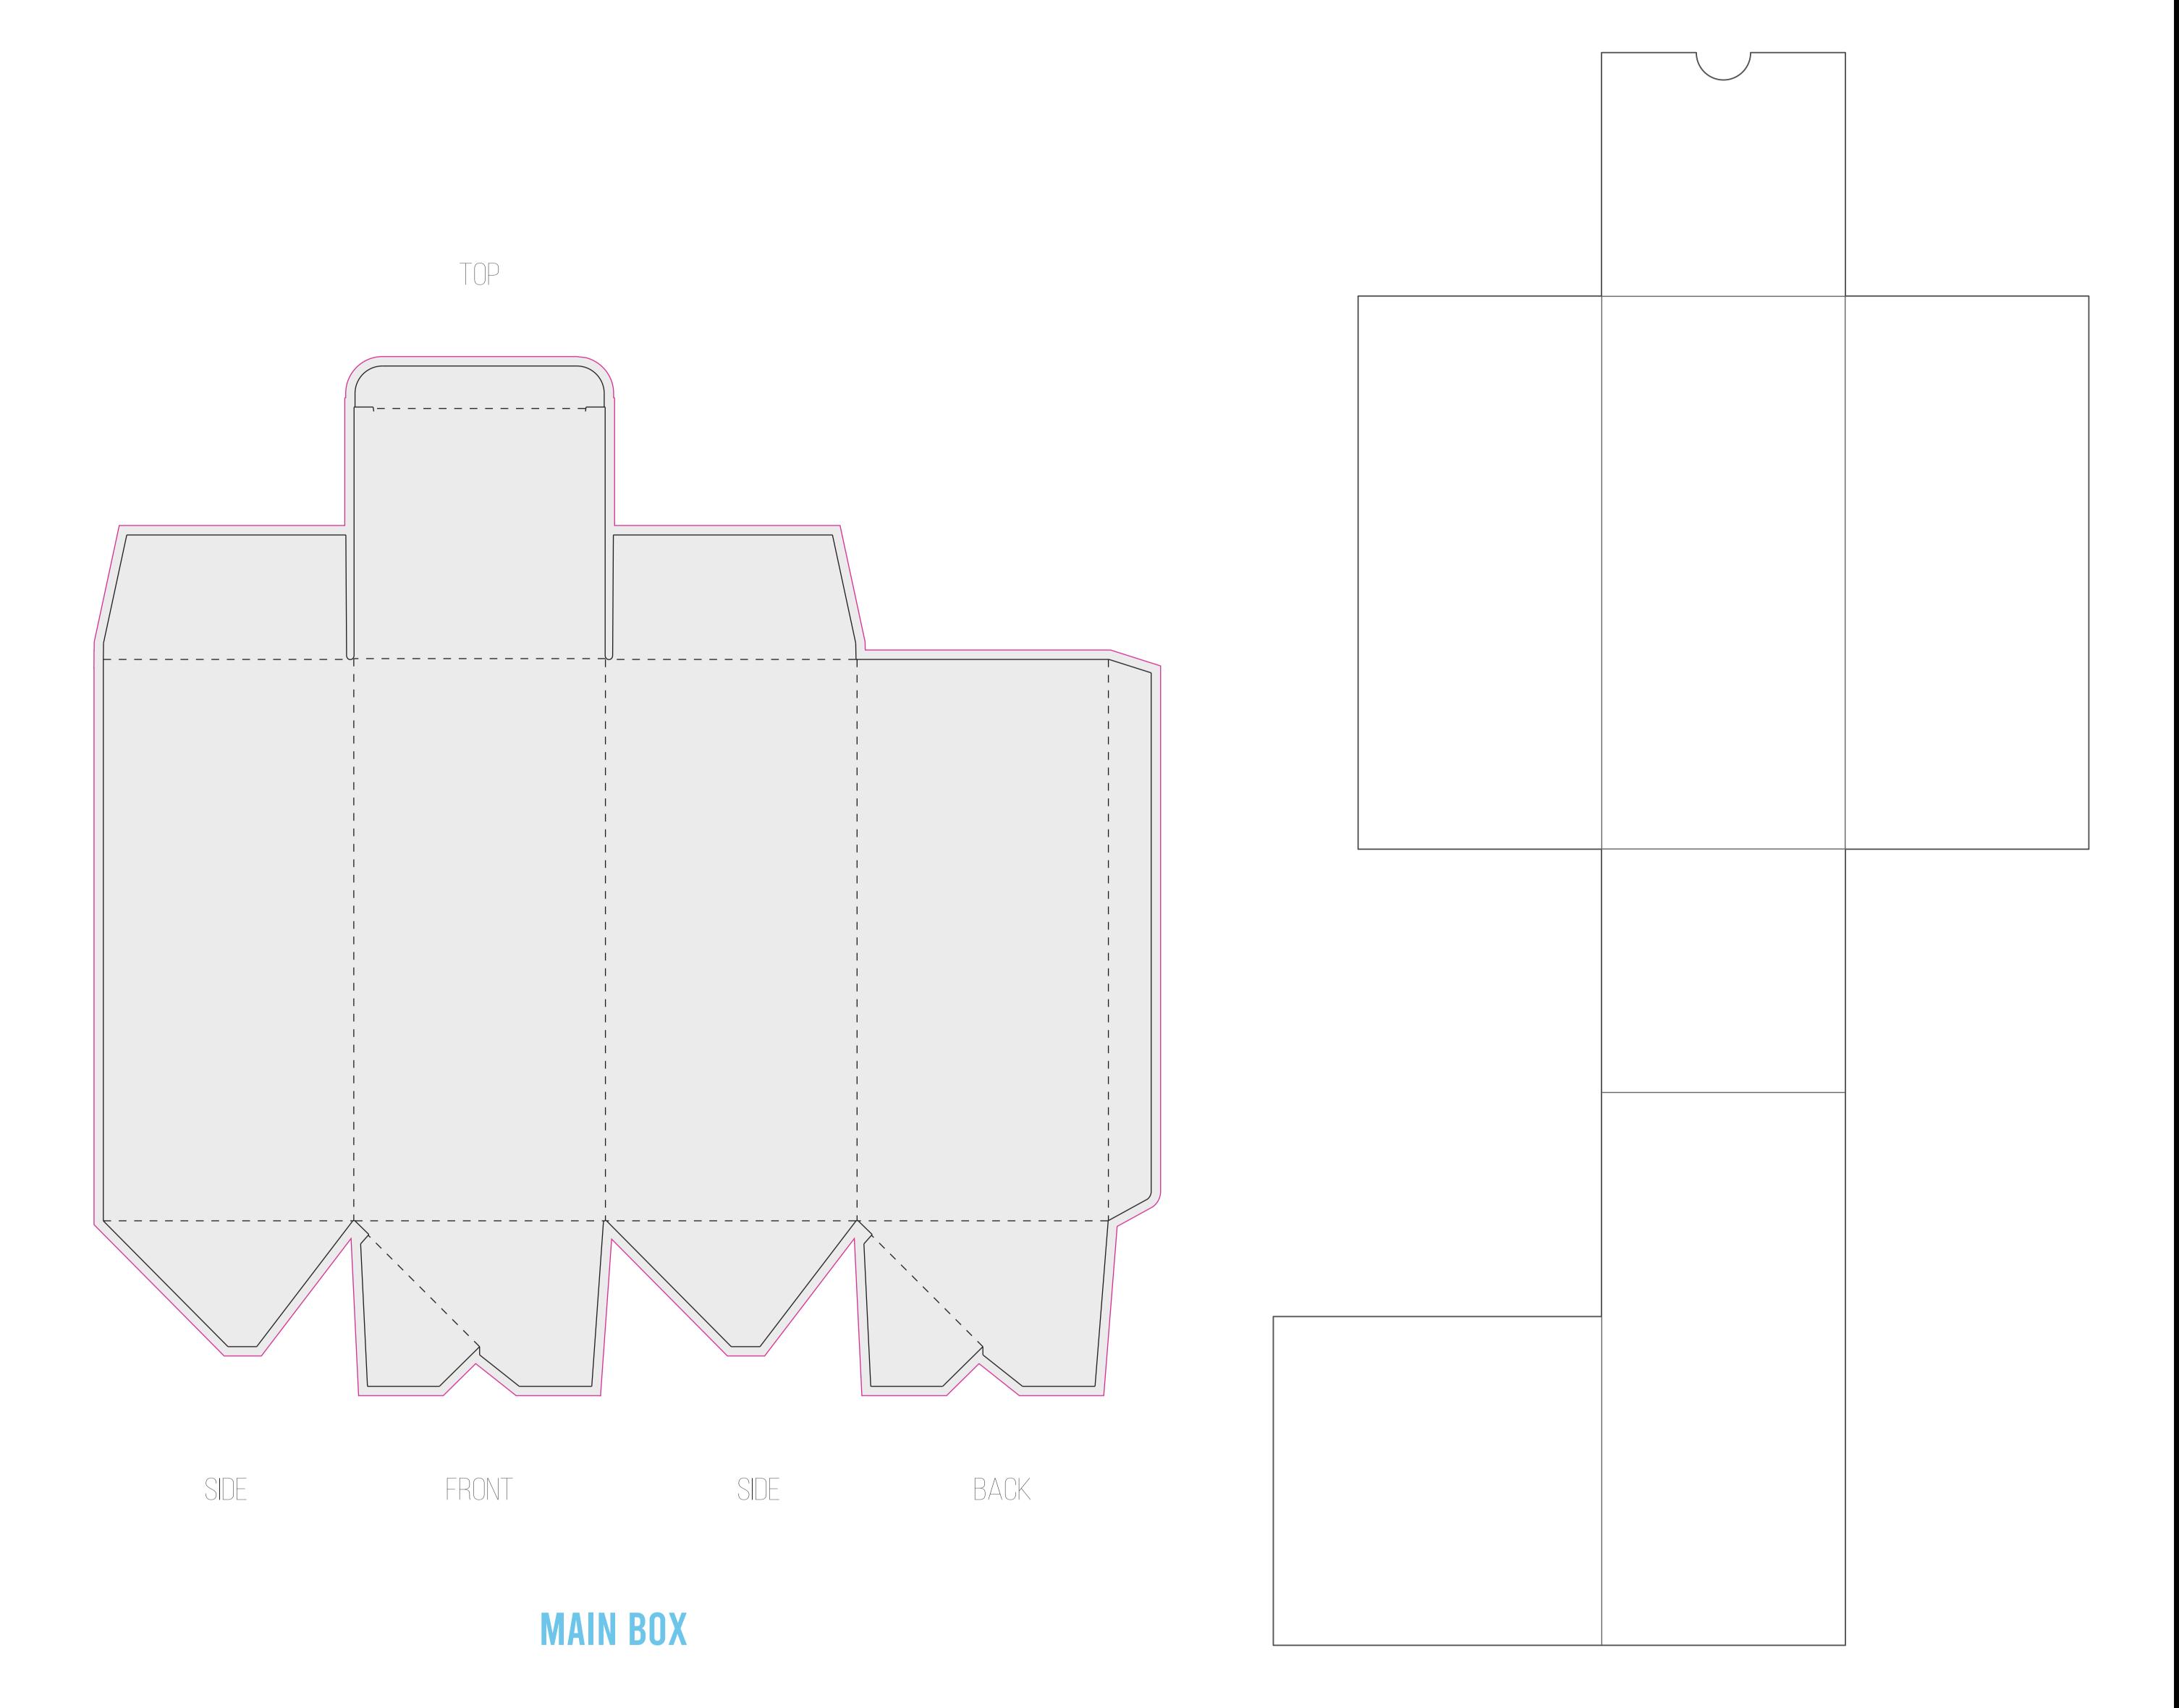

## DIELINE

## **ITEM:** 200ML REED DIFFUSER (19CM STICKS) BOX

**CLIENT:** CUSTOMER'S NAME

|              | <ul> <li>CUT LINES</li> <li>SOFT CREESE</li> <li>OUTSIDE BLEED</li> </ul> | LOGO/DESIGN COLORS:<br>#FFFFFF |       |                  |  |  |  |
|--------------|---------------------------------------------------------------------------|--------------------------------|-------|------------------|--|--|--|
|              | PAPER MATERIAL                                                            | 400G W/ E FLUTE INSERT         |       |                  |  |  |  |
|              | PAPER MATERIAL                                                            | PLEASE SELECT: WHITE           | BLACK | KRAFT            |  |  |  |
|              | LAMINATION                                                                | PLEASE SELECT: MATTE           | GLOSS | <b>RAW PAPER</b> |  |  |  |
| Light 4 Life |                                                                           |                                |       |                  |  |  |  |

Light 4 Life 

 PLEASE SELECT:
 FULL COLOR PRINT
 FOIL

 SPOT VARNISHED EFFECTS/FINISHES **EMBOSSED** DEBOSSED PLEASE SELECT: WHITE BLACK E FLUTE INSERT COLOR